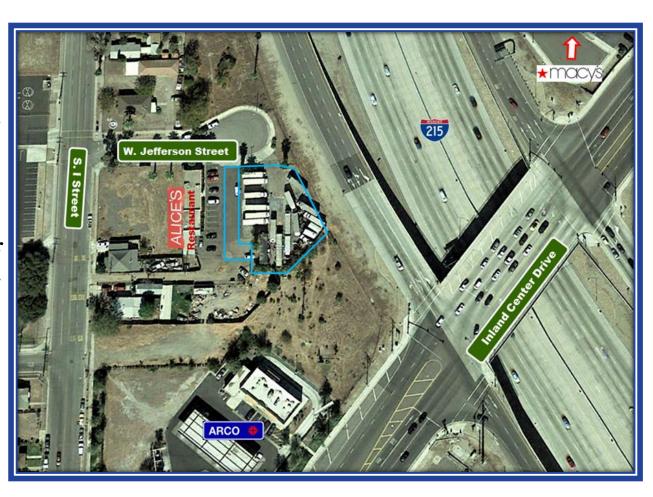

## Paved Parking Lot .462 Acre Land For Sale

## 857 E. Jefferson Street, San Bernardino

Existing Paved Parking Lot.

Commercial Zoned.

Conveniently
Located off
Inland Center
Drive and the
215 Frwy.

Convenient to the 10 and 210 Freeways.

APN 0141-192-38 and 0141-192-39