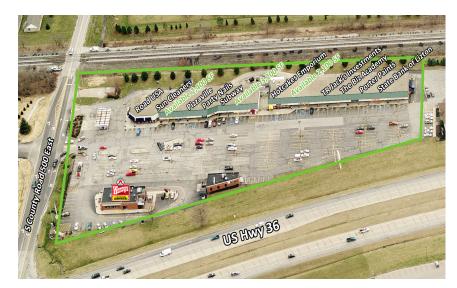

## 2,100-3,200 SF SPACE AVAILABLE

- + Located on Rockville Road (US HWY 36) at signalized intersection
- + Center stands at the gateway to massive Prestwick Golfing Community
- + Well-maintained, attractive center/new parking lot 7/2014
- + Servicing both the Avon and Danville trade areas
- + Located next to two new car dealerships and office complexes

### **Availabilities**

| Unit | SF    |
|------|-------|
| 105  | 2,400 |
| 110  | 3,200 |
| 202  | 2,100 |