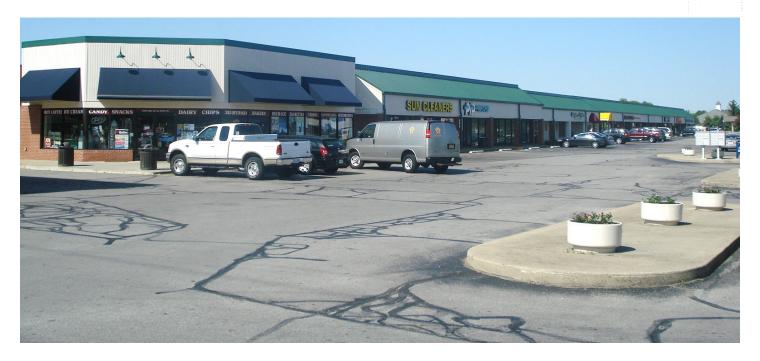

# Prestwick at the Crossing

5201 EAST US 36, AVON, IN 46123

## 2,100-3,200 SF SPACE AVAILABLE

- + Located on Rockville Road (US HWY 36) at signalized intersection
- + Center stands at the gateway to massive Prestwick Golfing Community
- + Well-maintained, attractive center/new parking lot 7/2014
- + Servicing both the Avon and Danville trade areas
- + Located next to two new car dealerships and office complexes