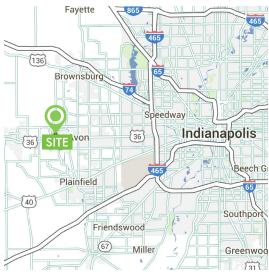

# Prestwick at the Crossing

5201 EAST US 36, AVON, IN 46123

## 2,100-3,200 SF SPACE AVAILABLE

- + Located on Rockville Road (US HWY 36) at signalized intersection
- + Center stands at the gateway to massive Prestwick Golfing Community
- + Well-maintained, attractive center/new parking lot 7/2014
- + Servicing both the Avon and Danville trade areas
- + Located next to two new car dealerships and office complexes