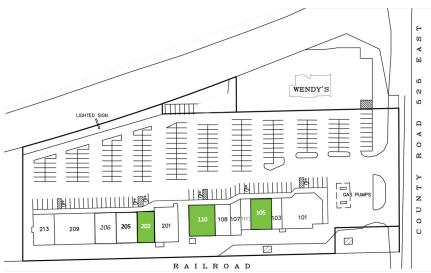

### **Availabilities**

| Unit | SF    |
|------|-------|
| 105  | 2,400 |
| 110  | 3,200 |
| 202  | 2,100 |