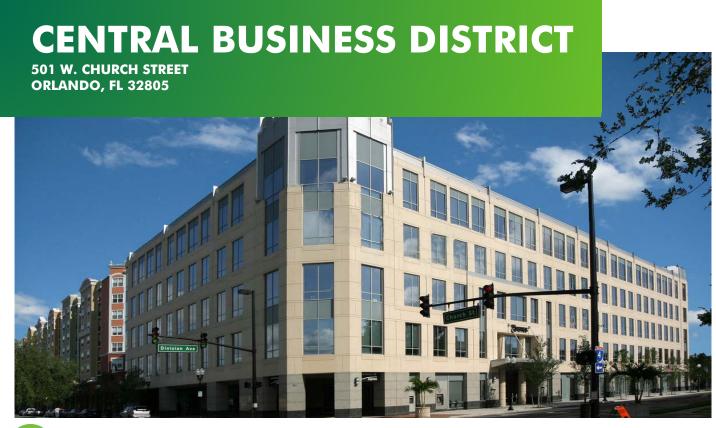

## **EXQUISITE LOCATION**

This office is located in Orlando's Central Business District at West Church Street. Building highlights include:

- + Premier Class A Office Building 5 stories, 195,000 Total SF
- + 36,750± SF Available for Sublease Entire 5th Floor
- + Connected to a mixed-use development of 270 apartments and 25,000 SF of retail space.
- + Strategically located at Church Street and Division Avenue
- + Easy access to Interstate 4, SR 408 (East/West Expressway), City Hall, Federal Courthouse, Church Street Station, Amway Center, and the new MLS Soccer Stadium
- + Walking distance to the core of downtown
- + Furniture included with the space
- + Lease expires March 31, 2024