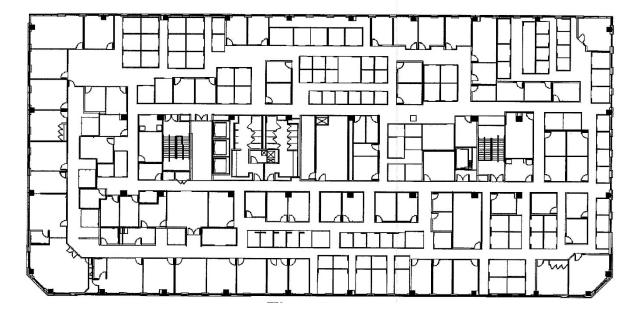

## **EXQUISITE LOCATION**

This office is located in Orlando's Central Business District at West Church Street. Building highlights include:

- + Premier Class A Office Building 5 stories, 195,000 Total SF
- + 36,750± SF Available for Sublease Entire 5th Floor
- + Connected to a mixed-use development of 270 apartments and 25,000 SF of retail space.
- + Strategically located at Church Street and Division Avenue
- + Easy access to Interstate 4, SR 408 (East/West Expressway), City Hall, Federal Courthouse, Church Street Station, Amway Center, and the new MLS Soccer Stadium
- + Walking distance to the core of downtown
- + Furniture included with the space
- + Lease expires March 31, 2024