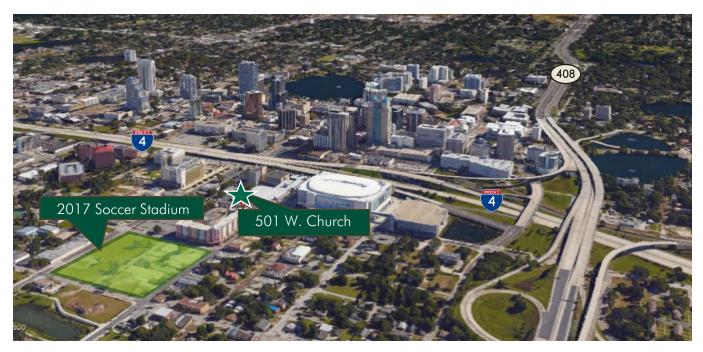

## **EXQUISITE LOCATION**

This office is located in Orlando's Central Business District at West Church Street. Building highlights include:

- + Premier Class A Office Building 5 stories, 195,000 Total SF
- + 36,750± SF Available for Sublease Entire 5th Floor
- + Connected to a mixed-use development of 270 apartments and 25,000 SF of retail space.
- + Strategically located at Church Street and Division Avenue
- + Easy access to Interstate 4, SR 408 (East/West Expressway), City Hall, Federal Courthouse, Church Street Station, Amway Center, and the new MLS Soccer Stadium
- + Walking distance to the core of downtown
- + Furniture included with the space
- + Lease expires March 31, 2024