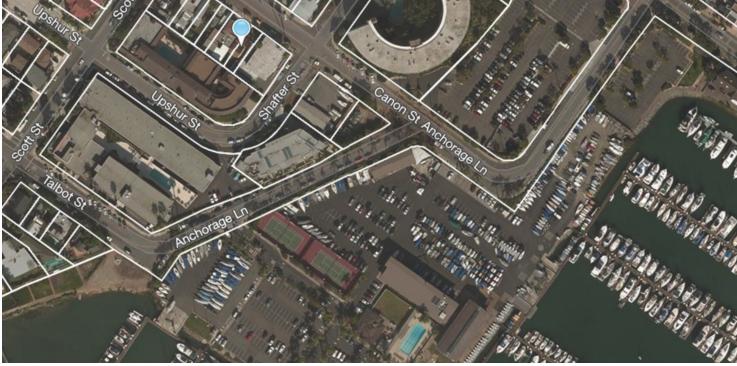

### **PROPERTY OVERVIEW**

KW Commercial is pleased to present for sale 2815 Canon Street in Point Loma, San Diego, CA. The Property is an exceptional urban-infill re-development opportunity in one of San Diego's best neighborhoods. This level site is approximately 2,643 square feet, measuring 27' by 98' feet. Zoning is CC-4-2 which allows for commercial development of retail, office, mixed use and owner/residential, with a FAR of 2.0 and a 30' maximum height limit.

Currently, the Property has a vacant structure approximately 1,500 square feet in size. The structure may be renovated for use as an office, retail or light industrial business, or demolished for a new commercial/residential building. The land is close to the San Diego Bay and the San Diego Yacht Club and Marina. The Property offers an excellent location for a developer or owner/User.

#### **PROPERTY HIGHLIGHTS**

- One block from the Bay and San Diego Yacht Club and Marina
- · Zoning Allows Numerous Commercial Uses and mixed residential
- Located in an Affluent Residential and Business Community
- Walk Score: 79 (Very Walkable)