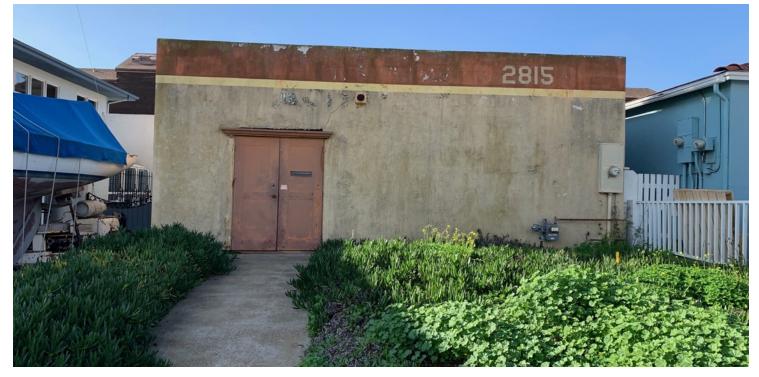

Currently, the Property has a vacant structure approximately 1,500 square feet in size. The structure may be renovated for use as an office, retail or light industrial business, or demolished for a new commercial/residential building. The land is close to the San Diego Bay and the San Diego Yacht Club and Marina. The Property offers an excellent location for a developer or owner/User.