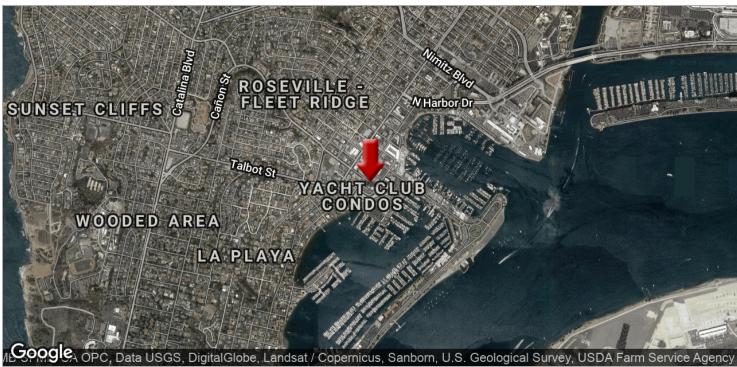

### **PROPERTY OVERVIEW**

KW Commercial is pleased to present for sale 2815 Canon Street in Point Loma, San Diego, CA. The Property is an exceptional urban-infill re-development opportunity in one of San Diego's best neighborhoods. This level site is approximately 2,643 square feet, measuring 27' by 98' feet. Zoning is CC-4-2 which allows for commercial development of retail, office, mixed use and owner/residential, with a FAR of 2.0 and a 30' maximum height limit.

Currently, the Property has a vacant structure approximately 1,500 square feet in size. The structure may be renovated for use as an office, retail or light industrial business, or demolished for a new commercial/residential building. The land is close to the San Diego Bay and the San Diego Yacht Club and Marina. The Property offers an excellent location for a developer or owner/User.

#### **PROPERTY HIGHLIGHTS**

- One block from the Bay and San Diego Yacht Club and Marina
- · Zoning Allows Numerous Commercial Uses and mixed residential
- Located in an Affluent Residential and Business Community
- Walk Score: 79 (Very Walkable)