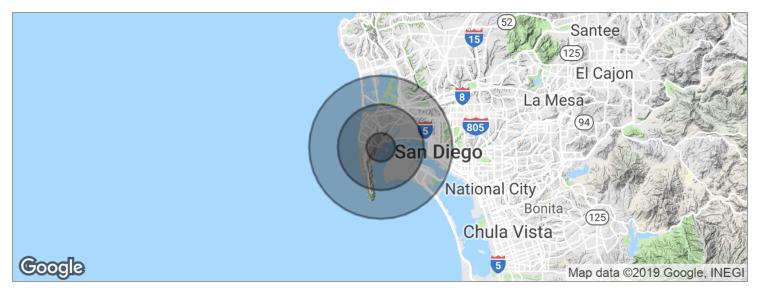

# CC-4-2 COMMERCIAL USE ZONING

2815 Cañon Street, San Diego, CA 92106

| POPULATION                            | 1 MILE          | 3 MILES               | 5 MILES               |
|---------------------------------------|-----------------|-----------------------|-----------------------|
| Total population                      | 9,331           | 71,615                | 155,221               |
| Median age                            | 43.7            | 33.2                  | 35.9                  |
| Median age (male)                     | 42.7            | 32.9                  | 35.8                  |
| Median age (Female)                   | 45.2            | 33.8                  | 36.4                  |
|                                       |                 |                       |                       |
| HOUSEHOLDS & INCOME                   | 1 MILE          | 3 MILES               | 5 MILES               |
| HOUSEHOLDS & INCOME  Total households | 1 MILE<br>4,006 | <b>3 MILES</b> 28,359 | <b>5 MILES</b> 70,692 |
|                                       |                 |                       |                       |
| Total households                      | 4,006           | 28,359                | 70,692                |

<sup>\*</sup> Demographic data derived from 2010 US Census