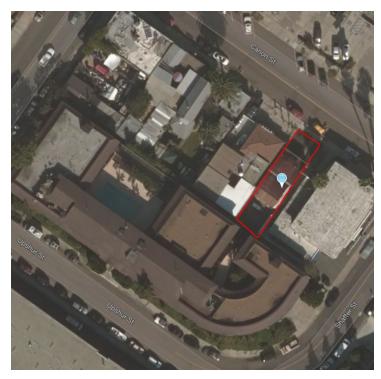

### **PROPERTY OVERVIEW**

KW Commercial is pleased to present for sale 2815 Canon Street in Point Loma, San Diego, CA. The Property is an exceptional urban-infill re-development opportunity in one of San Diego's best neighborhoods. This level site is approximately 2,643 square feet, measuring 27' by 98' feet. Zoning is CC-4-2 which allows for commercial development of retail, office, mixed use and owner/residential, with a FAR of 2.0 and a 30' maximum height limit.

Currently, the Property has a vacant structure approximately 1,500 square feet in size. The structure may be renovated for use as an office, retail or light industrial business, or demolished for a new commercial/residential building. The land is close to the San Diego Bay and the San Diego Yacht Club and Marina. The Property offers an excellent location for a developer or owner/User.