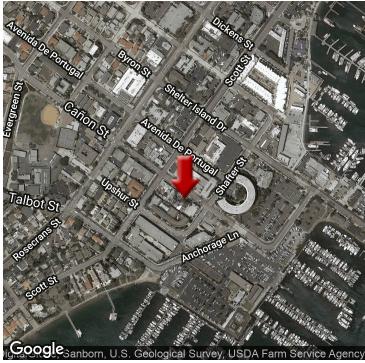

### **PROPERTY OVERVIEW**

KW Commercial is pleased to present for sale 2815 Canon Street in Point Loma, San Diego, CA. The Property is an exceptional urban-infill re-development opportunity in one of San Diego's best neighborhoods. This level site is approximately 2,643 square feet, measuring 27' by 98' feet. Zoning is CC-4-2 which allows for commercial development of retail, office, mixed use and owner/residential, with a FAR of 2.0 and a 30' maximum height limit.

Currently, the Property has a vacant structure approximately 1,500 square feet in size. The structure may be renovated for use as an office, retail or light industrial business, or demolished for a new commercial/residential building. The land is close to the San Diego Bay and the San Diego Yacht Club and Marina. The Property offers an excellent location for a developer or owner/User.