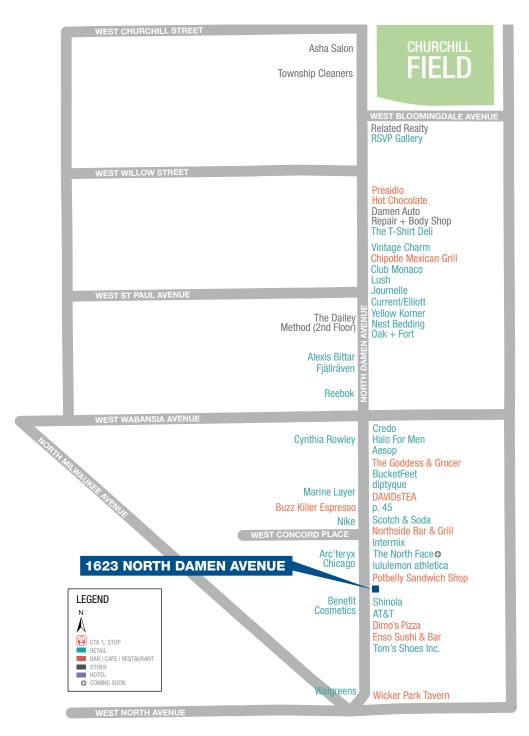

#### **LOCATION**

East block between West North and West Wabansia Avenues

#### **NEIGHBORS**

Aesop, Arc'teryx, bucketfeet, Credo, Current Elliot, Fjällräven, lululemon athletica, Marine Layer, Nike, Potbelly Sandwich Shops, Scotch & Soda, Shinola, The North Face (coming soon) and TOMS

#### **COMMENTS**

Located in the heart of the Damen Avenue corridor surrounded by an abundance of international, national and local retailers

Steps from the six-point intersection of Damen, Milwaukee and North Avenues

Less than one block north of the Damen Blue Line L stop with over two million riders annually

# **NEIGHBORS**

### AREA RETAIL