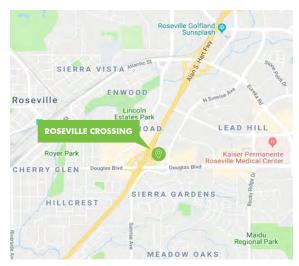

# ROSEVILLE CROSSING

114 N. SUNRISE AVENUE ROSEVILLE, CA 95661





### **AVAILABLE SUITES**

**LEASE RATE: \$1.50 PSF, FULL SERVICE** 

**Suite B-3:**  $\pm 1,045$  RSF

Features: three private offices, conference room, reception area.

**Suite C-4** -  $\pm 1,392$  RSF (Available January 1, 2019) Features: One private office, large open area, two doors to back room with outside access via slider to patio area, and phone/server closet.





# **CONTACT US**

#### **KEVIN LARSCHEID**

Executive Vice President +1 916 781 4818 kevin.larscheid@cbre.com Lic. 00816790

#### **SCOTT RUSH**

First Vice President +1 916 781 4802 scott.rush@cbre.com Lic. 01228479



# FOR LEASE ROSEVILLE CROSSING



# **FLOOR PLAN**

#### **SUITE B-3**

- + ±1,045 RSF
- + \$1.50 PSF, FULL SERVICE



# FOR LEASE ROSEVILLE CROSSING



### **FLOOR PLAN**

#### **SUITE C-4**

- + ±1,392 SF
- + \$1.50 PSF, FULL SERVICE













© 2018 CBRE, Inc. All rights reserved. This information has been obtained from sources believed reliable, but has not been verified for accuracy or completeness. You should conduct a careful, independent investigation of the property and verify all information. Any reliance on this information is solely at your own risk. Phot