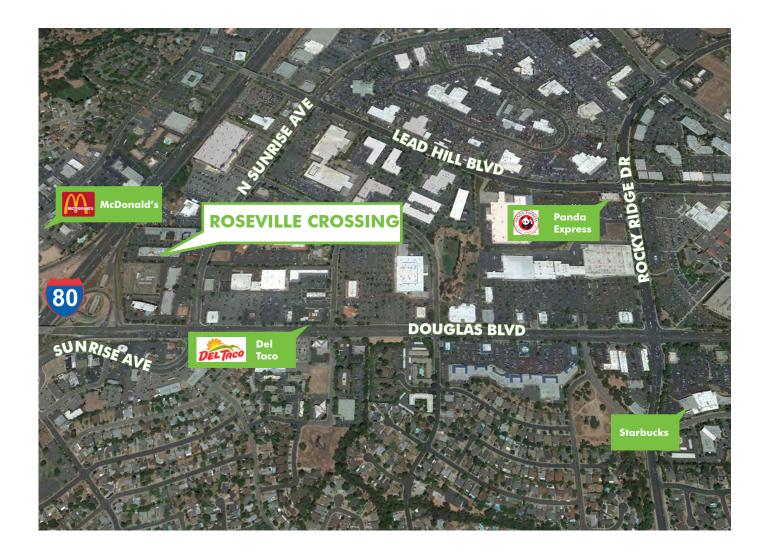

# ROSEVILLE CROSSING

114 N. SUNRISE AVENUE ROSEVILLE, CA 95661

# FOR LEASE ROSEVILLE CROSSING