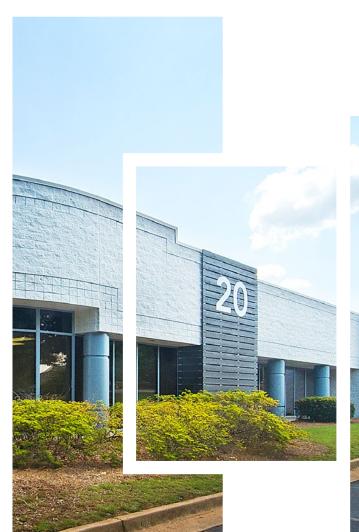

## OFFICE FEATURES

- Creative/Loft style office suites
- 16' ceiling heights available
- Fiber-optic networking
- 5/1000 parking ratio
- Monument signage opportunities
- On-site property management

|                   | 10<br>mansell<br>court | 20<br>MANSELL<br>COURT | 30<br>mansell<br>court | 50<br>mansell<br>court | 70<br>mansell<br>court |
|-------------------|------------------------|------------------------|------------------------|------------------------|------------------------|
| STORIES           | 1                      | 1                      | 2                      | 1                      | 2                      |
| BUILDING SIZE RSF | 54, 798                | 57,180                 | 28,478                 | 13,848                 | 34,174                 |
| AVAILABLE RSF     | 22,384                 | 18,052                 | 1,723                  | Fully<br>Leased        | 11,977                 |
|                   |                        |                        |                        |                        |                        |