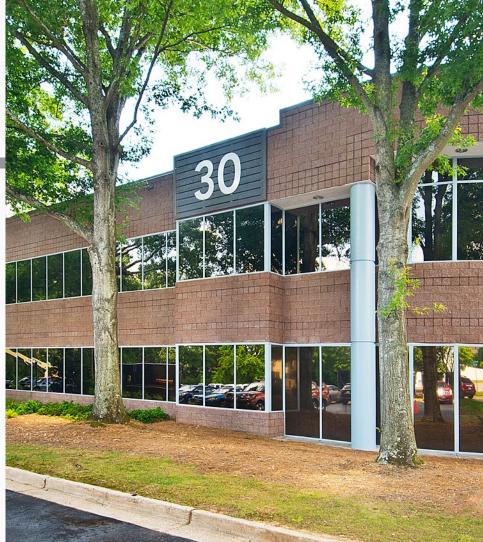

## OFFICE FEATURES

- Creative/Loft style office suites
- 16' ceiling heights available
- Fiber-optic networking
- 5/1000 parking ratio
- Monument signage opportunities
- On-site property management

|                   | 10<br>mansell<br>court | 20<br>MANSELL<br>COURT | 30<br>mansell<br>court | 50<br>mansell<br>court | 70<br>mansell<br>court |
|-------------------|------------------------|------------------------|------------------------|------------------------|------------------------|
| STORIES           | 1                      | 1                      | 2                      | 1                      | 2                      |
| BUILDING SIZE RSF | 54, 798                | 57,180                 | 28,478                 | 13,848                 | 34,174                 |
| AVAILABLE RSF     | 22,384                 | 18,052                 | 1,723                  | Fully<br>Leased        | 11,977                 |
|                   |                        |                        |                        |                        |                        |