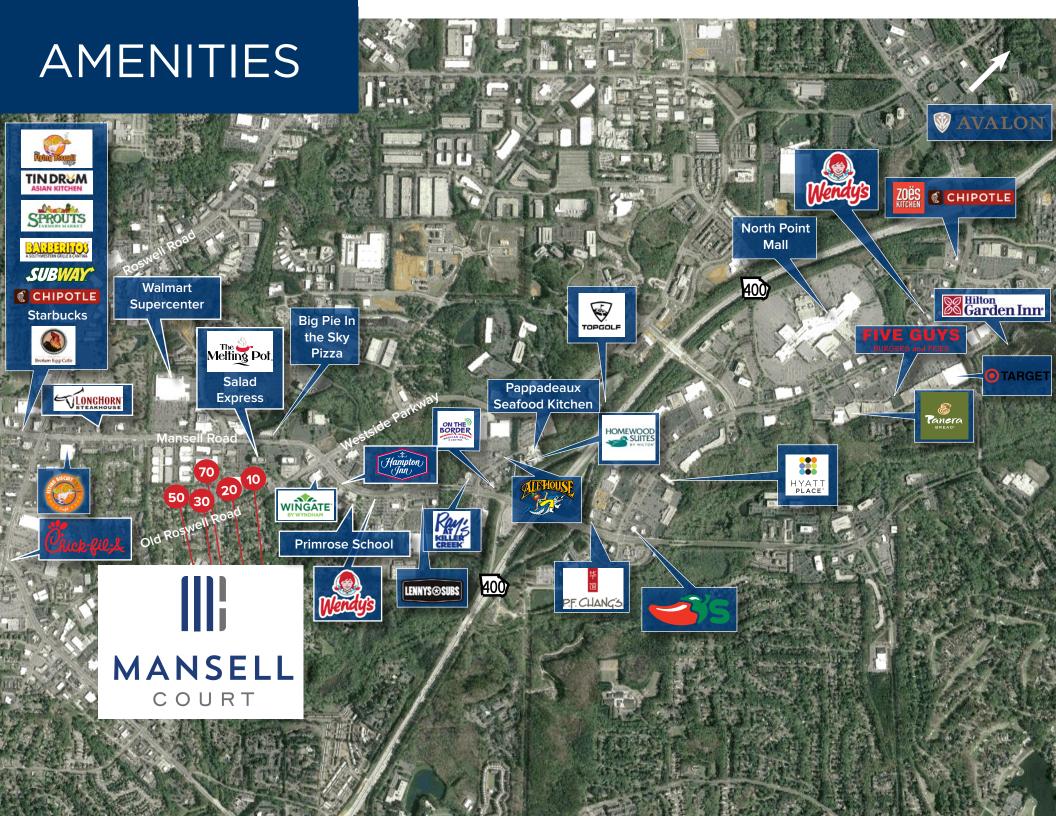

## AVALON, NORTH POINT MALL AND MANY RETAIL OPTIONS ALONG MANSELL ROAD

- Ideal North Fulton location just off GA-400
- Easy access from Mansell Road or Old Roswell Road
- Multiple retail and dining options within short walk or quick drive
- Multiple entertainment options within 10 minute drive including
   Verizon Amphitheatre, Top Golf, Andretti Indoor Karting and Main Event