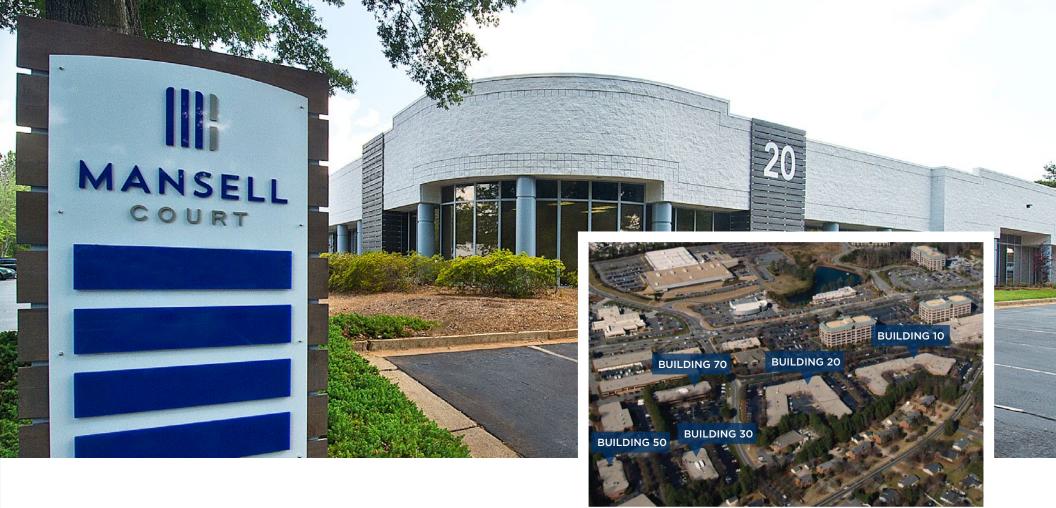

New Ownership New Renovations

10, 20, 30, 50 & 70 Mansell Court East Alpharetta, GA

## OFFICE FEATURES

- Creative/Loft style office suites
- 16' ceiling heights available
- Fiber-optic networking
- 5/1000 parking ratio
- Monument signage opportunities
- On-site property management

|                   | 10<br>mansell<br>court | 20<br>MANSELL<br>COURT | 30<br>mansell<br>court | 50<br>mansell<br>court | 70<br>mansell<br>court |
|-------------------|------------------------|------------------------|------------------------|------------------------|------------------------|
| STORIES           | 1                      | 1                      | 2                      | 1                      | 2                      |
| BUILDING SIZE RSF | 54, 798                | 57,180                 | 28,478                 | 13,848                 | 34,174                 |
| AVAILABLE RSF     | 22,384                 | 18,052                 | 1,723                  | Fully<br>Leased        | 11,977                 |
|                   |                        |                        |                        |                        |                        |

## OFFICE LOCATION