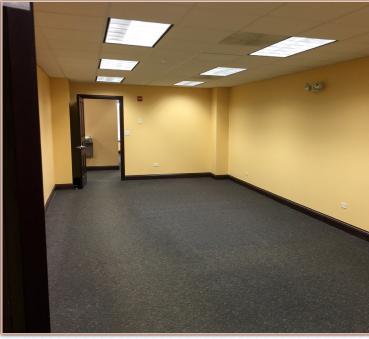

### **Building Specifications:**

SIZE: 8,400 sf total

DIVISIBLE: Yes, divisible from 1,500 sf

PRIVATE OFFICES: 13
CONFERENCE ROOMS: 3
BREAK ROOM: Yes

PRIVATE BATHROOMS: Men's and Women's CAR PARKING: Ample, paved and striped

### **COMMENTS:**

"Statement" office space for lease. Fourth floor offices with impressive views. Entire floor is available or can be divided starting from approximaely 1,500 sf. Zoned climate controls, secure building. Building signage available. Easy access to major transportation routes via Rt. 31, I-90.