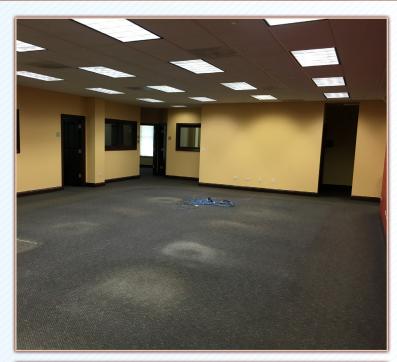

### **Building Specifications:**

SIZE: 8,400 sf total

DIVISIBLE: Yes, divisible from 1,500 sf

PRIVATE OFFICES: 13
CONFERENCE ROOMS: 3
BREAK ROOM: Yes

PRIVATE BATHROOMS: Men's and Women's CAR PARKING: Ample, paved and striped

### **COMMENTS:**

"Statement" office space for lease. Fourth floor offices with impressive views. Entire floor is available or can be divided starting from approximaely 1,500 sf. Zoned climate controls, secure building. Building signage available. Easy access to major transportation routes via Rt. 31, I-90.