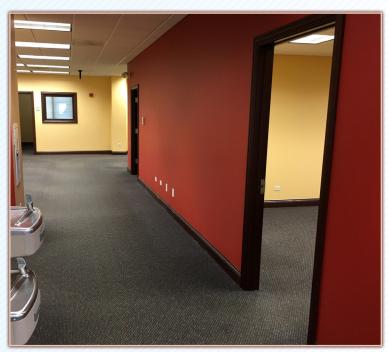

### **Building Specifications:**

SIZE: 8,400 sf total

DIVISIBLE: Yes, divisible from 1,500 sf

PRIVATE OFFICES: 13
CONFERENCE ROOMS: 3
BREAK ROOM: Yes

PRIVATE BATHROOMS: Men's and Women's CAR PARKING: Ample, paved and striped

### **COMMENTS:**

"Statement" office space for lease. Fourth floor offices with impressive views. Entire floor is available or can be divided starting from approximaely 1,500 sf. Zoned climate controls, secure building. Building signage available. Easy access to major transportation routes via Rt. 31, I-90.