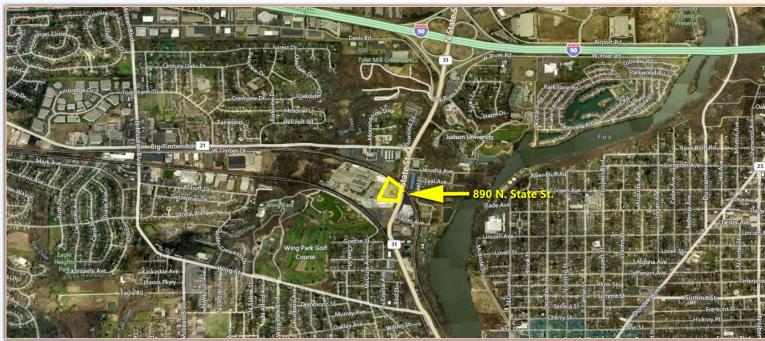

### **COMMENTS:**

"Statement" office space for lease. Fourth floor offices with impressive views. Entire floor is available or can be divided starting from approximaely 1,500 sf. Zoned climate controls, secure building. Building signage available. Easy access to major transportation routes via Rt. 31, I-90.