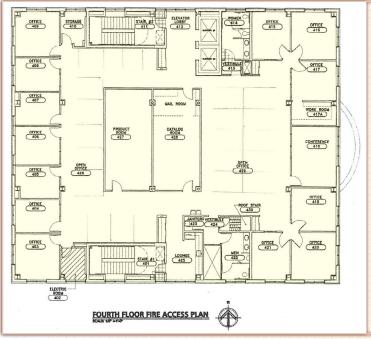

### **Building Specifications:**

SIZE: 8,400 sf total

DIVISIBLE: Yes, divisible from 1,500 sf

PRIVATE OFFICES: 13
CONFERENCE ROOMS: 3
BREAK ROOM: Yes

PRIVATE BATHROOMS: Men's and Women's CAR PARKING: Ample, paved and striped

### **COMMENTS:**

"Statement" office space for lease. Fourth floor offices with impressive views. Entire floor is available or can be divided starting from approximaely 1,500 sf. Zoned climate controls, secure building. Building signage available. Easy access to major transportation routes via Rt. 31, I-90.