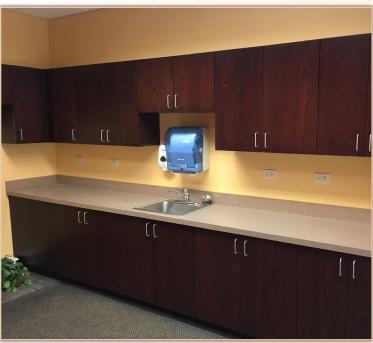

### **Building Specifications:**

SIZE: 8,400 sf total

DIVISIBLE: Yes, divisible from 1,500 sf

PRIVATE OFFICES: 13
CONFERENCE ROOMS: 3
BREAK ROOM: Yes

PRIVATE BATHROOMS: Men's and Women's CAR PARKING: Ample, paved and striped