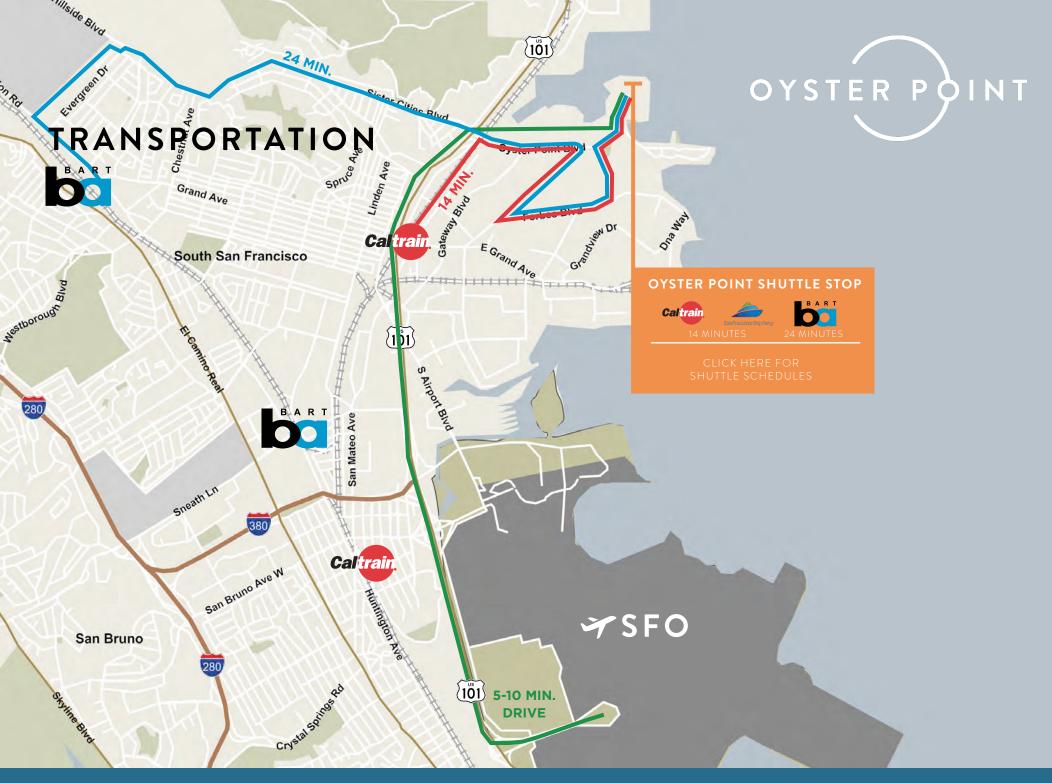

#### OYSTER POINT MARINA PLAZA

Oyster Point Marina Plaza (OPMP) is situated on the San Francisco Bay and enjoys spectacular water views. OPMP includes two, five-story office buildings of the highest quality. OPMP has attained LEED Platinum status, the highest envirofriendly designation in the industry. OPMP has convenient shuttle transportation to BART, SamTrans, SF Ferry and Caltrans every half hour.

OPMP is conveniently located on Oyster Point Boulevard with immediate access to Highway 101 and the major transportation arterials of Highways 280 and 380. Locally tenants will find a plethora of restaurants and premier hotels, many within walking distance.