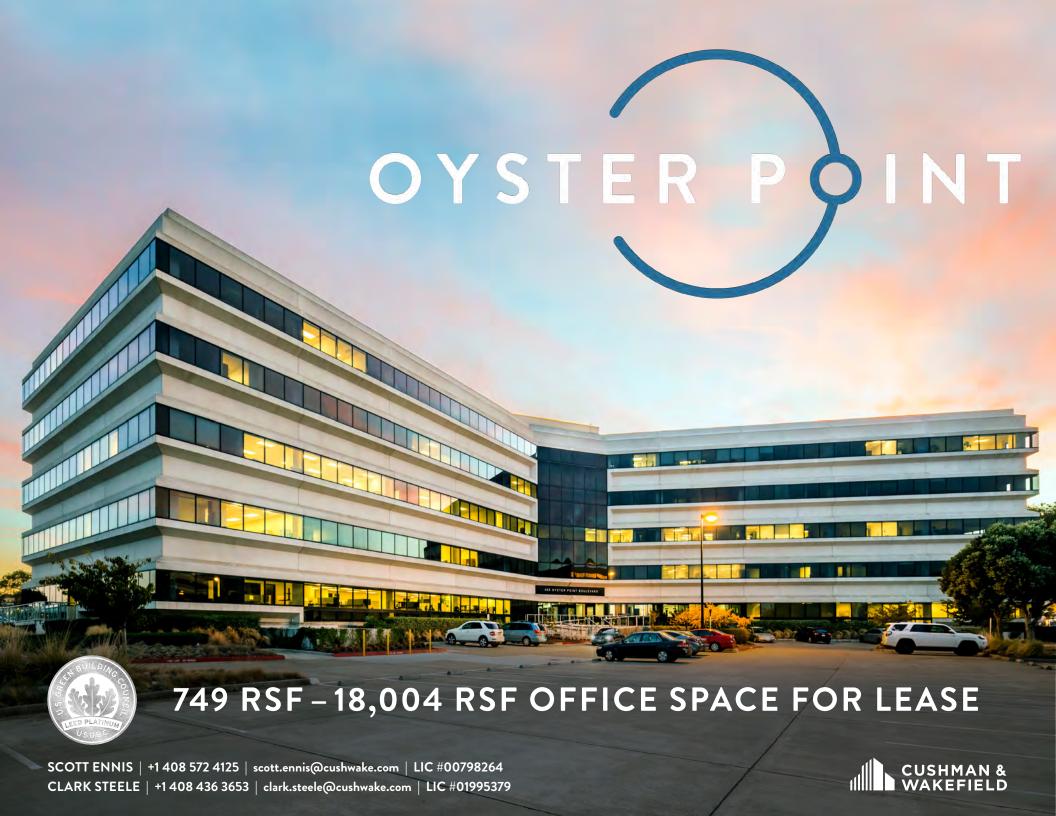

# OYSTER POINT **749 – 18,004 RSF OFFICE SPACE PROJECT** FOR LEASE HIGHLIGHTS New Market Ready Work Planned for Summer 2018! Spectacular San Francisco Bay Views Brand New Lobbies Fully Equipped Fitness Center with Showers Waterfront Jogging Trails Convenient Access to BART, CalTrain, SamTrans and SF Ferry Nearby New Water Shuttle Terminal to Jack London Square within Walking Distance 3.4/1000 Parking Conference Rooms Available for Shared Tenant Use Seven Day, 24-Hour Lobby Attendants with Card-Key Only Access After Hours On-Site Management and Building Engineers Two-Story Lobby Areas On-Site Restaurant and Deli Dry-Cleaners Asking: \$3.50/RSF Full Service \* BONUS COMMISSION - \$2.00/RSF FOR NEW TRANSACTIONS GREATER THAN 8,000 SQ. FT. FOR FIVE YEAR TERM.