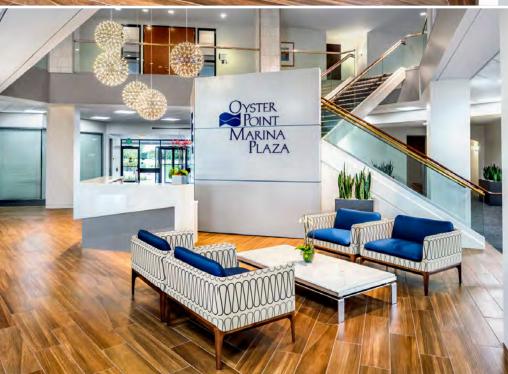

#### OYSTER POINT MARINA PLAZA

Oyster Point Marina Plaza (OPMP) is situated on the San Francisco Bay and enjoys spectacular water views. OPMP includes two, five-story office buildings of the highest quality. OPMP has attained LEED Platinum status, the highest envirofriendly designation in the industry. OPMP has convenient shuttle transportation to BART, SamTrans, SF Ferry and Caltrans every half hour.

# OYSTER POINT **749 – 18,004 RSF OFFICE SPACE PROJECT** FOR LEASE HIGHLIGHTS New Market Ready Work Planned for Summer 2018! Spectacular San Francisco Bay Views Brand New Lobbies Fully Equipped Fitness Center with Showers Waterfront Jogging Trails Convenient Access to BART, CalTrain, SamTrans and SF Ferry Nearby New Water Shuttle Terminal to Jack London Square within Walking Distance 3.4/1000 Parking Conference Rooms Available for Shared Tenant Use Seven Day, 24-Hour Lobby Attendants with Card-Key Only Access After Hours On-Site Management and Building Engineers Two-Story Lobby Areas On-Site Restaurant and Deli Dry-Cleaners Asking: \$3.50/RSF Full Service \* BONUS COMMISSION - \$2.00/RSF FOR NEW TRANSACTIONS GREATER THAN 8,000 SQ. FT. FOR FIVE YEAR TERM.