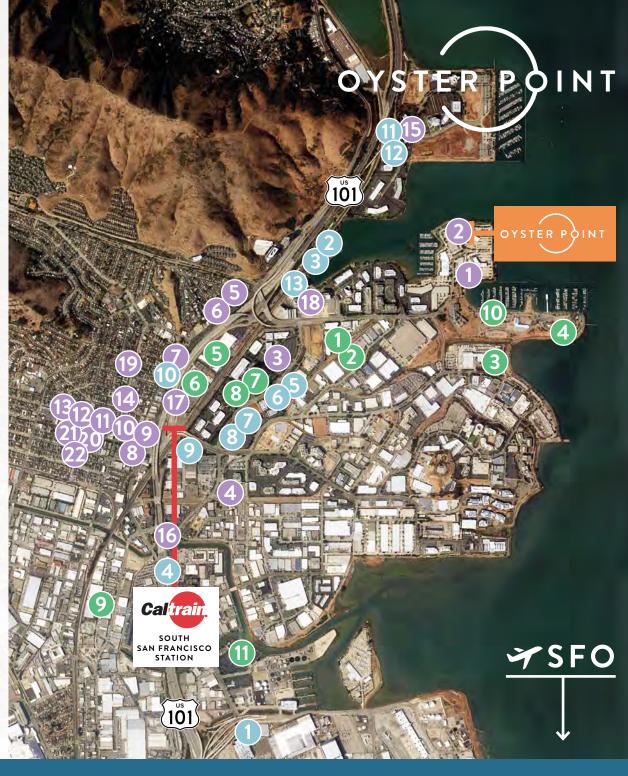

#### MAP

#### **RESTAURANTS**

- 1 Point & Eat Café
- 2 Oyster Café
- 3 Specialty's
- 4 Starbucks
- 5 Café de Casa
- 6 Darby Dan's Sandwiches
- 7 Bertolucci's
- 8 Thai Satay Restaurant/Bar
- 9 Los Compadres
- 10 Di Napoli Ristorante
- 11 Buon Gusto

- 12 Taquerias El Farolito
- 13 Cecilia's Pizzeria
- 14 Peet's Coffee
- 15 WhiteCaps Drinks + Eats
- 16 Dunkin Donuts
- 17 HL Peninsula Restaurant
- 18 Foundry & Lux
- 19 Amoura Restaurant
- 20 Café 382
- 21 La Tapatia Mexicatessen
- 22 Armstrong Brewing Company

#### **HOTELS**

- Ramada Limited
- 2 Residence Inn by Marriott
- 3 Courtyard San Francisco
- 4 Four Points Sheraton
- 5 Larkspur Landing
- 6 Hilton Garden Inn
- 7 Hampton Inn

- Embassy Suites
- 9 Comfort Inn & Suites
- 10 Ramada Inn & Suites
- 11 DoubleTree by Hilton
- 12 Homewood Suites by Hilton
- 13 AC Hotel by Marriott

#### **LIFESTYLE**

- FedEx Service Center
- 2 AVIS Rent-A-Car
- 3 UPS
- 4 Oyster Point Yacht Club
- 5 Costco Business Center
- 6 Lowes

- Bank of America
- 8 Gateway Child Development
- 9 Full Grip Crossfit
- 10 Oyster Point Park
- 11 Costco Wholesale