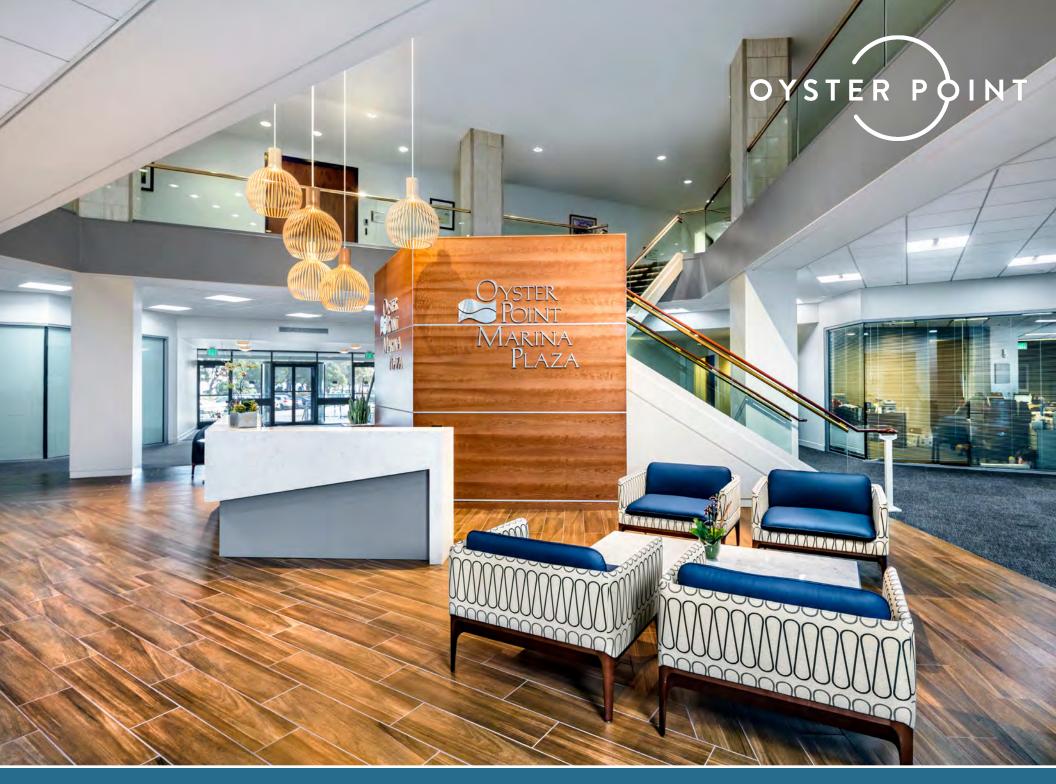

# OYSTER POINT **749 – 18,004 RSF OFFICE SPACE PROJECT** FOR LEASE HIGHLIGHTS New Market Ready Work Planned for Summer 2018! Spectacular San Francisco Bay Views Brand New Lobbies Fully Equipped Fitness Center with Showers Waterfront Jogging Trails Convenient Access to BART, CalTrain, SamTrans and SF Ferry Nearby New Water Shuttle Terminal to Jack London Square within Walking Distance 3.4/1000 Parking Conference Rooms Available for Shared Tenant Use Seven Day, 24-Hour Lobby Attendants with Card-Key Only Access After Hours On-Site Management and Building Engineers Two-Story Lobby Areas On-Site Restaurant and Deli Dry-Cleaners Asking: \$3.50/RSF Full Service \* BONUS COMMISSION - \$2.00/RSF FOR NEW TRANSACTIONS GREATER THAN 8,000 SQ. FT. FOR FIVE YEAR TERM.