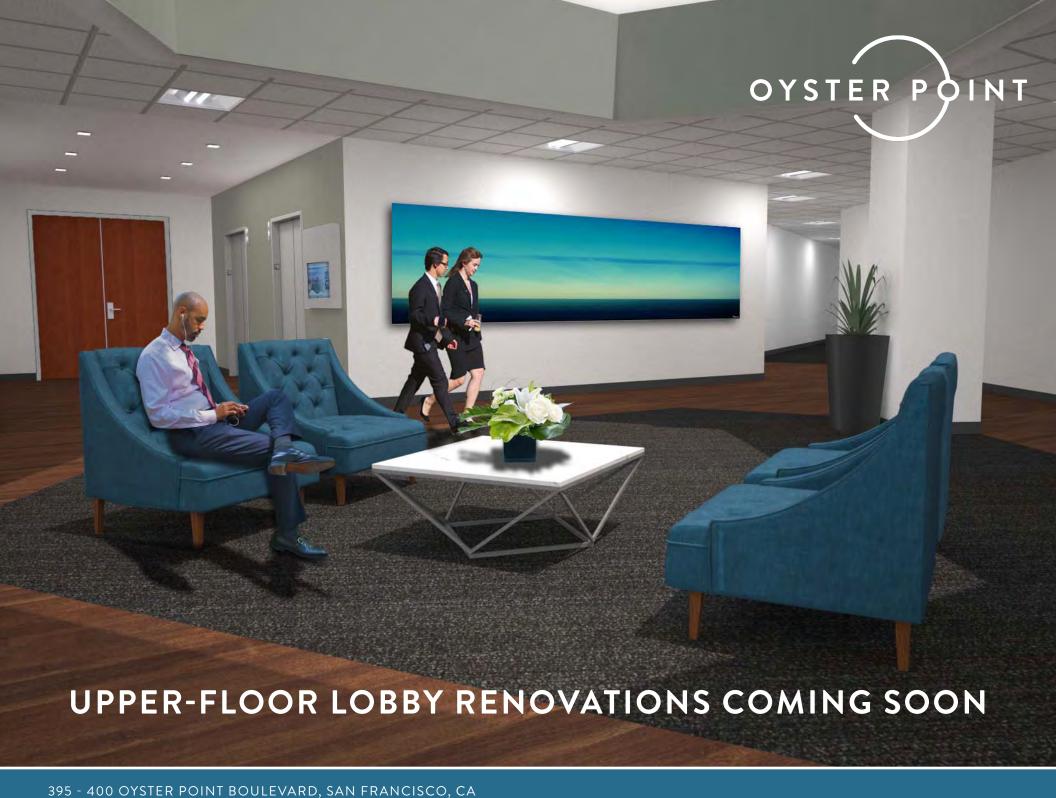

# OYSTER POINT **749 – 18,004 RSF OFFICE SPACE PROJECT** FOR LEASE HIGHLIGHTS New Market Ready Work Planned for Summer 2018! Spectacular San Francisco Bay Views Brand New Lobbies Fully Equipped Fitness Center with Showers Waterfront Jogging Trails Convenient Access to BART, CalTrain, SamTrans and SF Ferry Nearby New Water Shuttle Terminal to Jack London Square within Walking Distance 3.4/1000 Parking Conference Rooms Available for Shared Tenant Use Seven Day, 24-Hour Lobby Attendants with Card-Key Only Access After Hours On-Site Management and Building Engineers Two-Story Lobby Areas On-Site Restaurant and Deli Dry-Cleaners Asking: \$3.50/RSF Full Service \* BONUS COMMISSION - \$2.00/RSF FOR NEW TRANSACTIONS GREATER THAN 8,000 SQ. FT. FOR FIVE YEAR TERM.