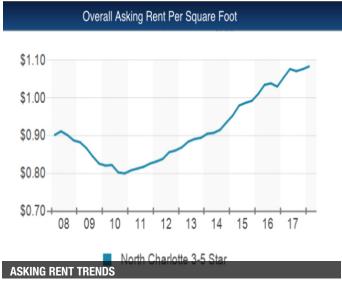

### PROPERTY FEATURES

- Newly built apartments near the Northlake Mall command the highest rents in the submarket.
- The submarket's population grew by 12% from 2010–15.
- Traffic counts of 15,000 vehicles per day.
- A large portion of submarket residents (37%) rent rather than own.