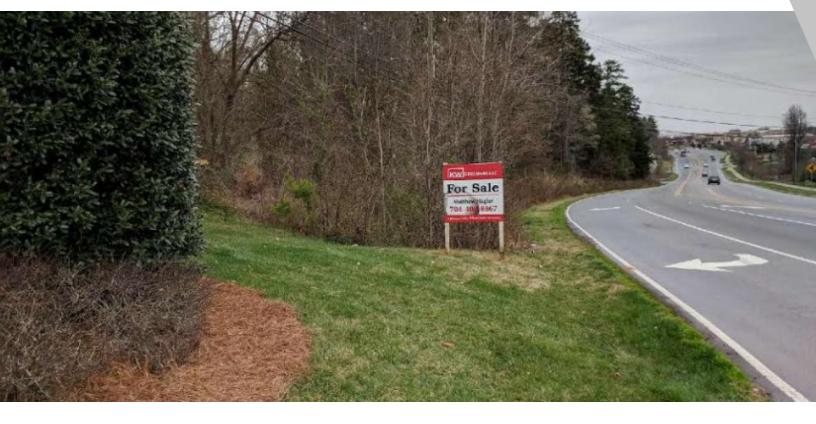

# LAND FOR SALE

9337 Reames Road, Charlotte, NC 28216

| SALE PRICE: | \$500,000          |
|-------------|--------------------|
| LOT SIZE:   | 4.73 Acres         |
| APN #:      | 02514110, 02514115 |
| ZONING:     | R-3                |
| MARKET:     | North              |

#### PROPERTY OVERVIEW

This acreage is located directly north of Uptown off Exit 18 at I-77. High potential for rezoning to multifamily or institutional due to strong growth in the area. Easy access to both I-77 and I-485—most employment nodes in the metro— drives apartment demand.