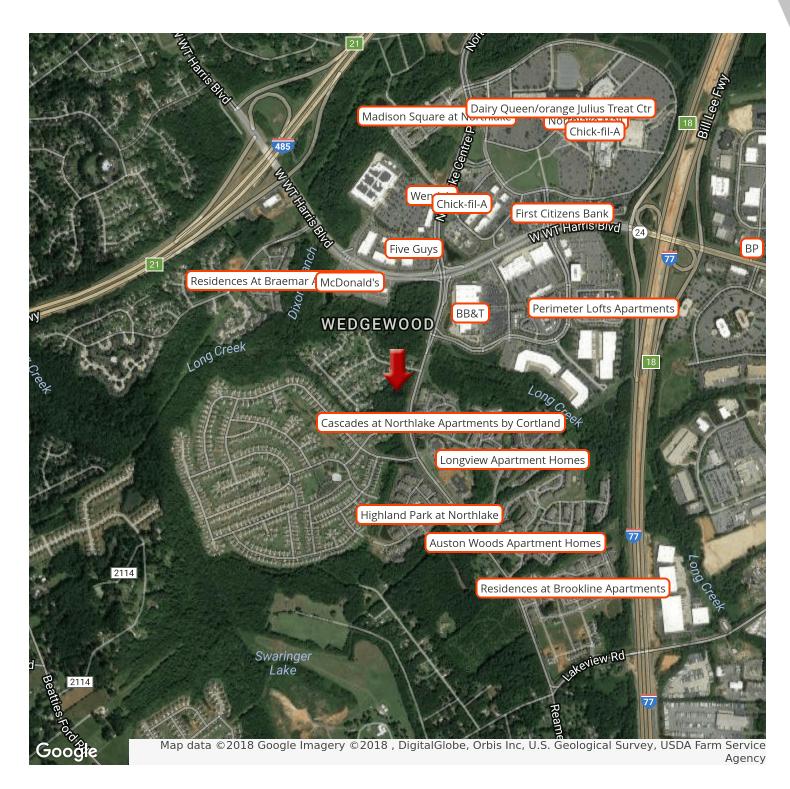

# LAND FOR SALE

9337 Reames Road, Charlotte, NC 28216

| SALE PRICE: | \$500,000          |
|-------------|--------------------|
| LOT SIZE:   | 4.73 Acres         |
| APN #:      | 02514110, 02514115 |
| ZONING:     | R-3                |
| MARKET:     | North              |

#### PROPERTY OVERVIEW

This acreage is located directly north of Uptown off Exit 18 at I-77. High potential for rezoning to multifamily or institutional due to strong growth in the area. Easy access to both I-77 and I-485—most employment nodes in the metro— drives apartment demand.