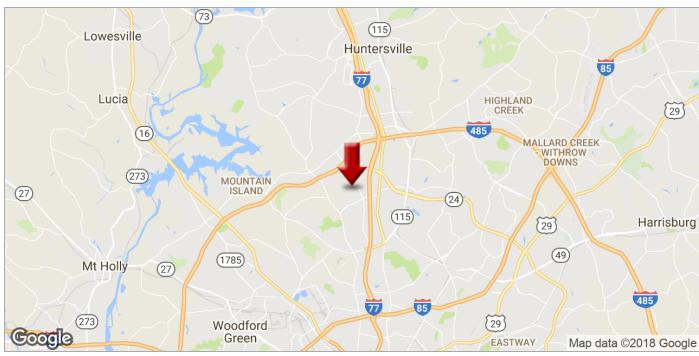

# LAND FOR SALE

9337 Reames Road, Charlotte, NC 28216

| SALE PRICE: | \$500,000          |
|-------------|--------------------|
| LOT SIZE:   | 4.73 Acres         |
| APN #:      | 02514110, 02514115 |
| ZONING:     | R-3                |
| MARKET:     | North              |

#### PROPERTY OVERVIEW

This acreage is located directly north of Uptown off Exit 18 at I-77. High potential for rezoning to multifamily or institutional due to strong growth in the area. Easy access to both I-77 and I-485—most employment nodes in the metro— drives apartment demand.