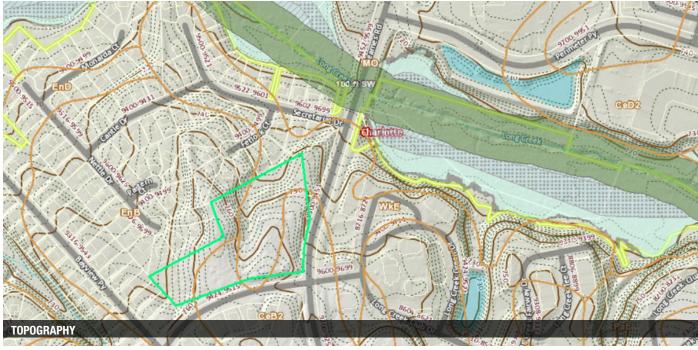

# LAND FOR SALE

9337 Reames Road, Charlotte, NC 28216

| SALE PRICE: | \$500,000          |
|-------------|--------------------|
| LOT SIZE:   | 4.73 Acres         |
| APN #:      | 02514110, 02514115 |
| ZONING:     | R-3                |
| MARKET:     | North              |

#### PROPERTY OVERVIEW

This acreage is located directly north of Uptown off Exit 18 at I-77. High potential for rezoning to multifamily or institutional due to strong growth in the area. Easy access to both I-77 and I-485—most employment nodes in the metro— drives apartment demand.