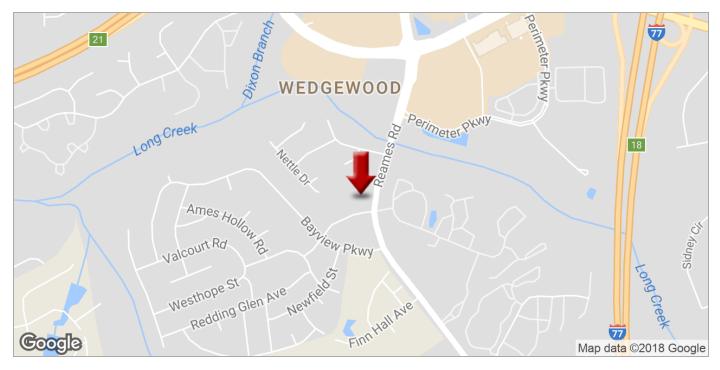

# LAND FOR SALE

9337 Reames Road, Charlotte, NC 28216

| SALE PRICE: | \$500,000          |
|-------------|--------------------|
| LOT SIZE:   | 4.73 Acres         |
| APN #:      | 02514110, 02514115 |
| ZONING:     | R-3                |
| MARKET:     | North              |

#### PROPERTY OVERVIEW

This acreage is located directly north of Uptown off Exit 18 at I-77. High potential for rezoning to multifamily or institutional due to strong growth in the area. Easy access to both I-77 and I-485—most employment nodes in the metro— drives apartment demand.