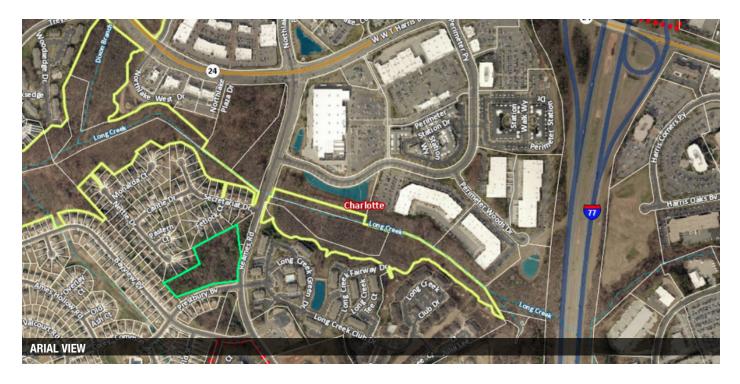

# LAND FOR SALE

9337 Reames Road, Charlotte, NC 28216

| SALE PRICE: | \$500,000          |
|-------------|--------------------|
| LOT SIZE:   | 4.73 Acres         |
| APN #:      | 02514110, 02514115 |
| ZONING:     | R-3                |
| MARKET:     | North              |

#### PROPERTY OVERVIEW

This acreage is located directly north of Uptown off Exit 18 at I-77. High potential for rezoning to multifamily or institutional due to strong growth in the area. Easy access to both I-77 and I-485—most employment nodes in the metro— drives apartment demand.