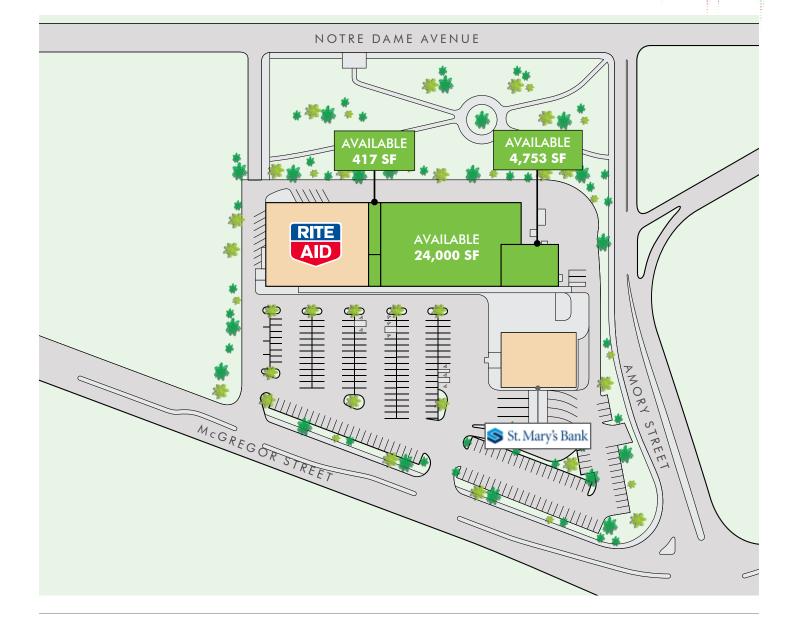

### 417/4,753/24,400 SF AVAILABLE

#### **FEATURES:**

- + Three separate retail spaces available in this Rite Aid-anchored shopping center
- + High office and residential density in the surrounding market
- + Ample parking and high visibility
- staff members