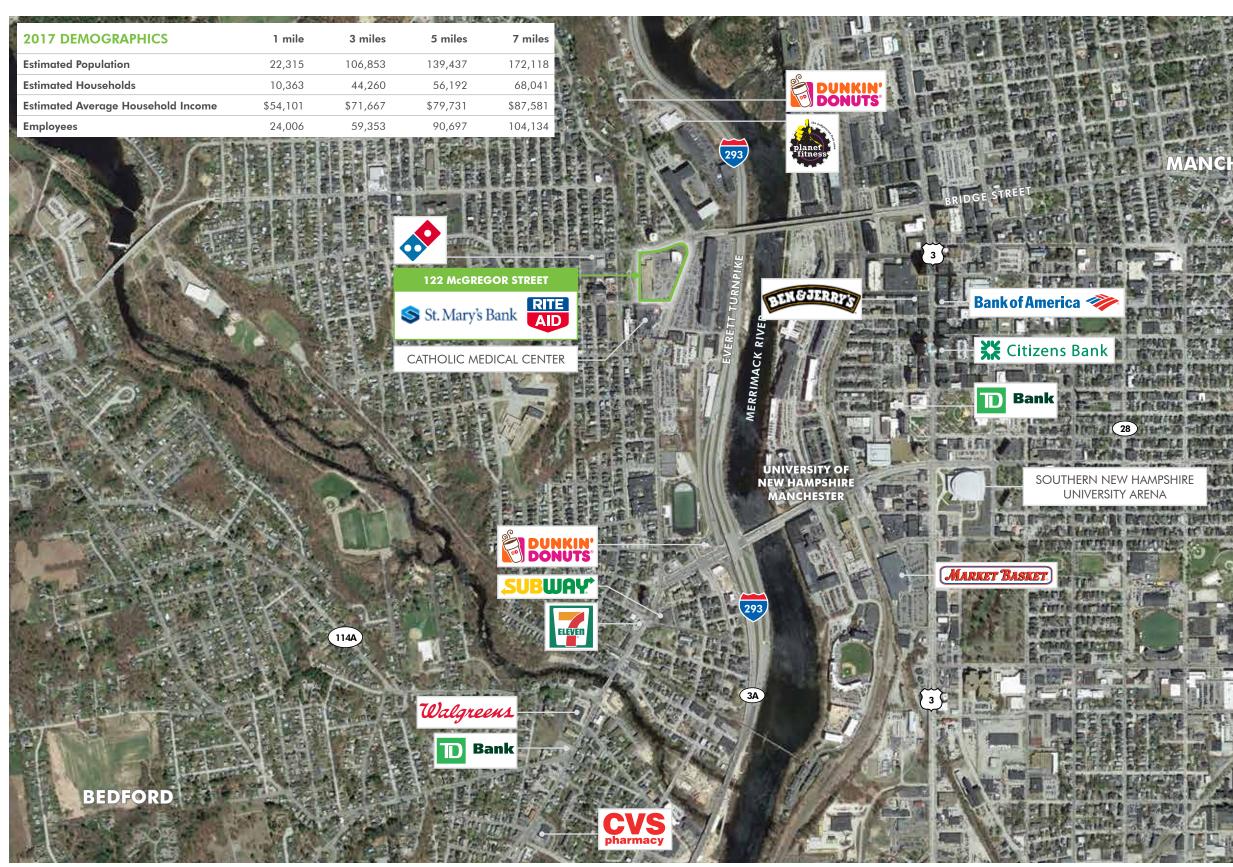

#### **FEATURES:**

- + Three separate retail spaces available in this Rite Aid-anchored shopping center
- + High office and residential density in the surrounding market
- + Ample parking and high visibility
- staff members