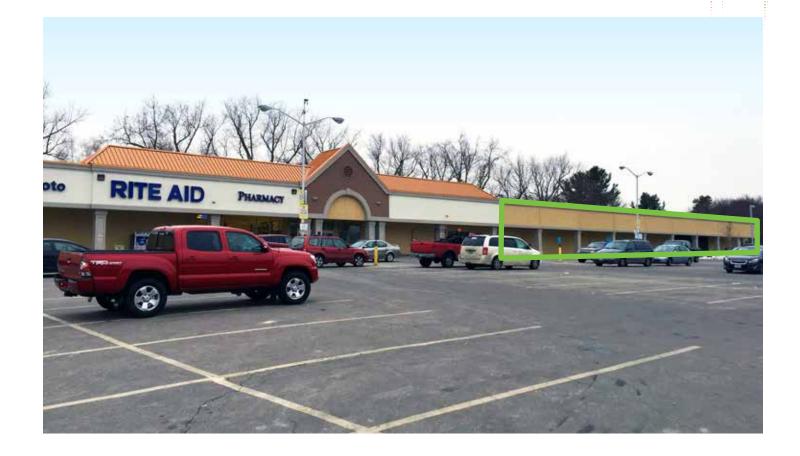

### 417/4,753/24,400 SF AVAILABLE

#### **FEATURES:**

- + Three separate retail spaces available in this Rite Aid-anchored shopping center
- + High office and residential density in the surrounding market
- + Ample parking and high visibility
- staff members