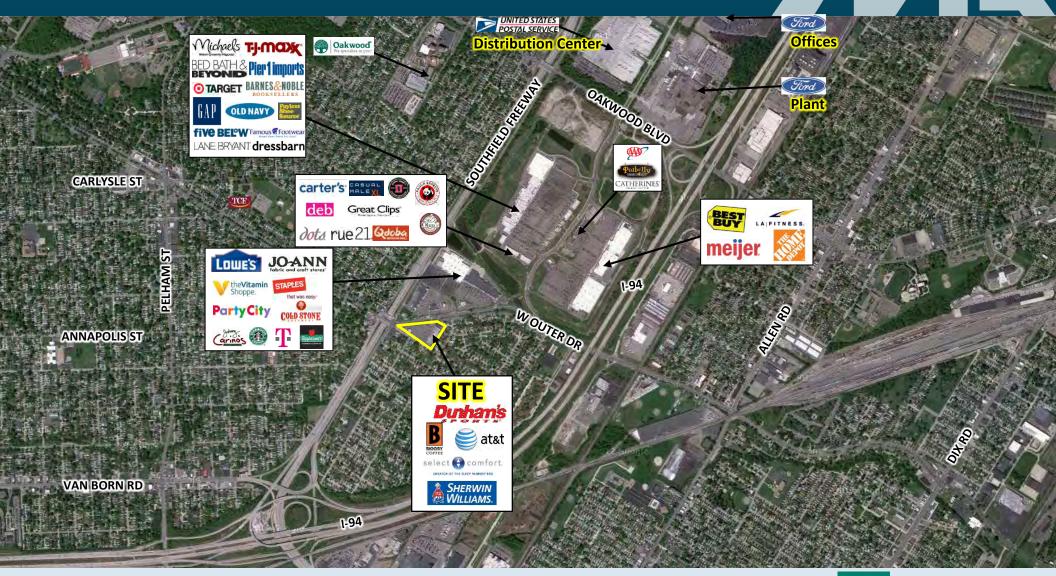

### **AREA TENANTS**

Site has excellent exposure to Outer Drive ease of access and ample parking.

The Southfield Freeway/Outer Drive regional trade area is strategically positioned between two major freeways, Southfield Freeway and I-94, which allows retailers to draw from the communities of Allen Park, Dearborn, Lincoln Park, Melvindale, and Taylor. The site also features a great daytime population of 42,210 employees in a 3 miles radius.