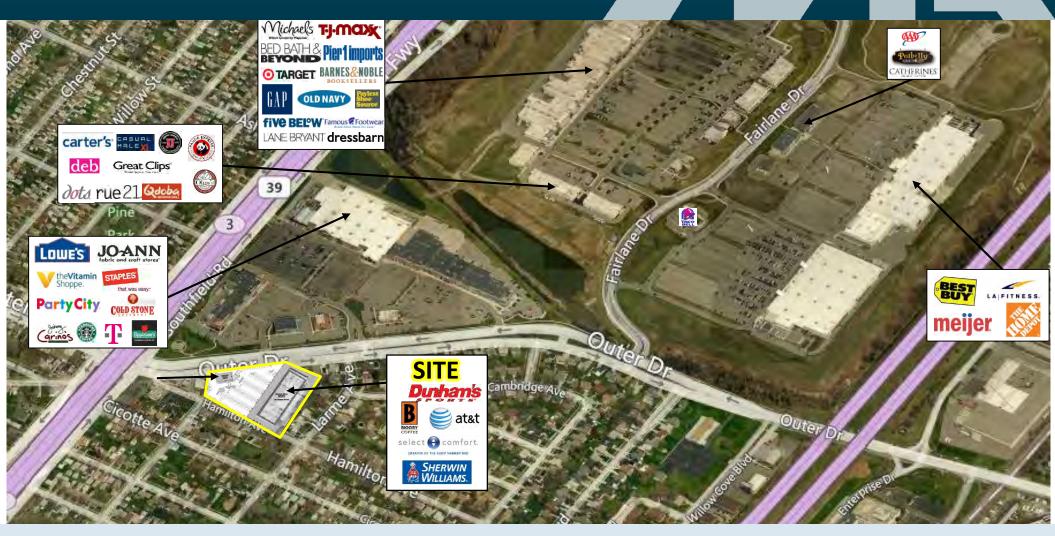

### **AREA TENANTS**

### **FEATURES**

Excellent opportunity for existing space in the Allen Park market. The site is positioned at the cusp of the area's major retail and restaurants. Join Dunham's, Select Comfort, AT&T, Sherwin Williams and Biggby Coffee in this existing retail strip center.

Site has excellent exposure to Outer Drive ease of access and ample parking.

The Southfield Freeway/Outer Drive regional trade area is strategically positioned between two major freeways, Southfield Freeway and I-94, which allows retailers to draw from the communities of Allen Park, Dearborn, Lincoln Park, Melvindale, and Taylor. The site also features a great daytime population of 42,210 employees in a 3 miles radius.