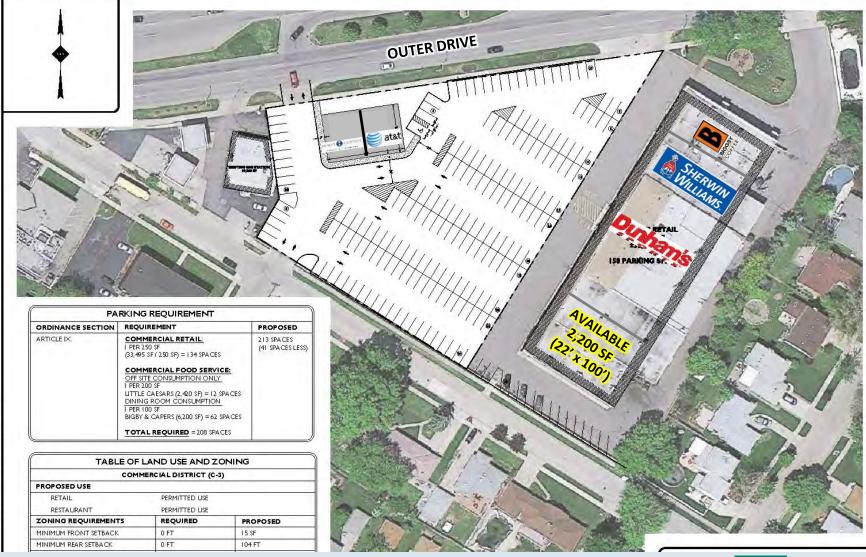

23150 Outer Drive, Allen Park, Michigan

**ADDRESS** 

23150 Outer Drive Allen Park, MI

AVAILABLE SPACE

2,200 SF

TRAFFIC COUNTS

Southfield Freeway: 91,800 vpd (2013)

Outer Drive:

### **FEATURES**

Excellent opportunity for existing space in the Allen Park market. The site is positioned at the cusp of the area's major retail and restaurants. Join Dunham's, Select Comfort, AT&T, Sherwin Williams and Biggby Coffee in this existing retail strip center.

Site has excellent exposure to Outer Drive ease of access and ample parking.

The Southfield Freeway/Outer Drive regional trade area is strategically positioned between two major freeways, Southfield Freeway and I-94, which allows retailers to draw from the communities of Allen Park, Dearborn, Lincoln Park, Melvindale, and Taylor. The site also features a great daytime population of 42,210 employees in a 3 miles radius.