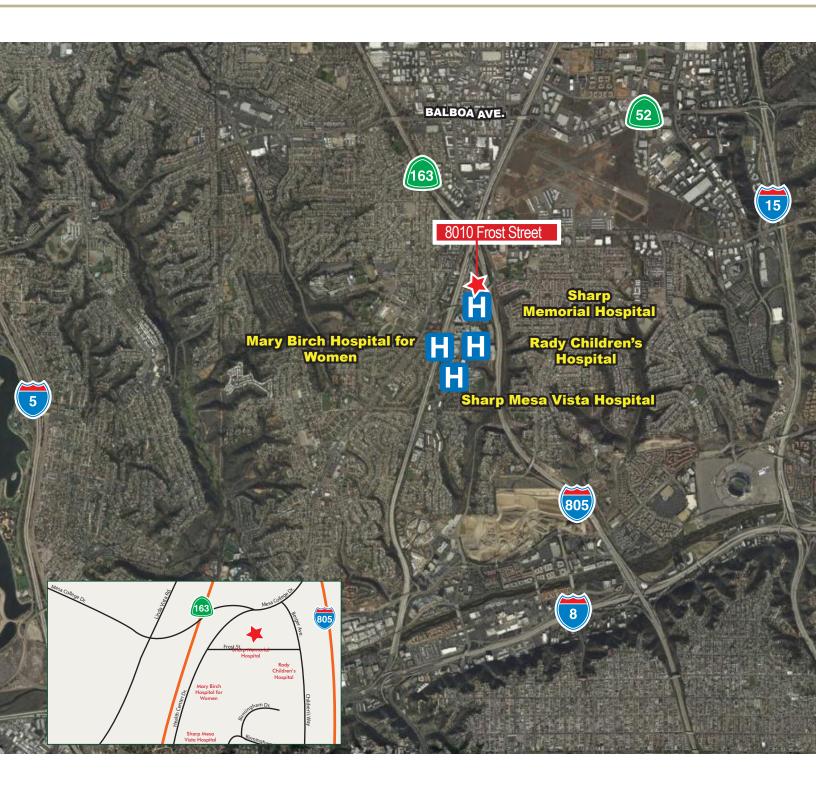

#### **PROJECT FEATURES:**

- Class "A" Medical Office Project
- 739 SF 3,130 SF Available
- Lease Rate: Negotiable
- Part of a 3-building medical office campus totaling 174,506 SF
- Adjacent to Rady Children's Hospital, Sharp Memorial Hospital, and Mary Birch Hospital for Women
- Easy access to both I-805 and Highway 163
- Structure, surface and reserve parking with attendants from \$45 \$65 per month
- On-site professional property management