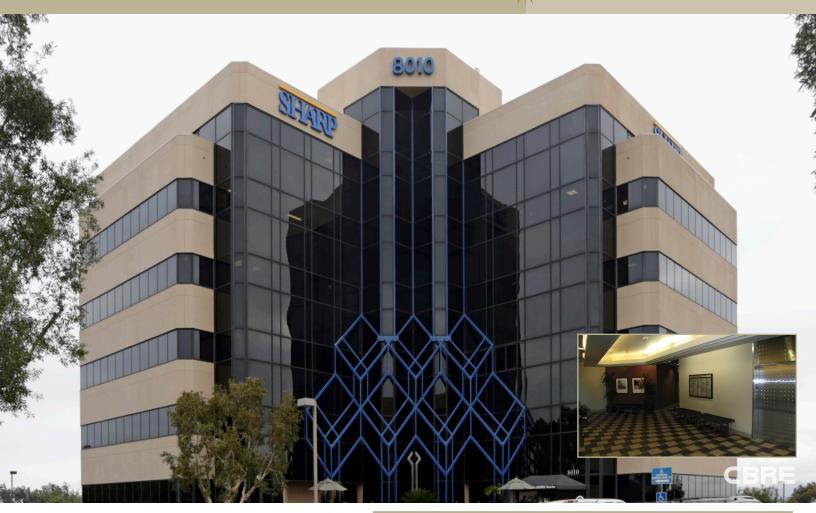

# **FROST STREET MEDICAL CENTER** 8010 Frost Street • San Diego, California

#### **PROJECT FEATURES:**

- Class "A" Medical Office Project
- 739 SF 3,130 SF Available
- Lease Rate: Negotiable
- Part of a 3-building medical office campus totaling 174,506 SF
- Adjacent to Rady Children's Hospital, Sharp Memorial Hospital, and Mary Birch Hospital for Women
- Easy access to both I-805 and Highway 163
- Structure, surface and reserve parking with attendants from \$45 \$65 per month
- On-site professional property management