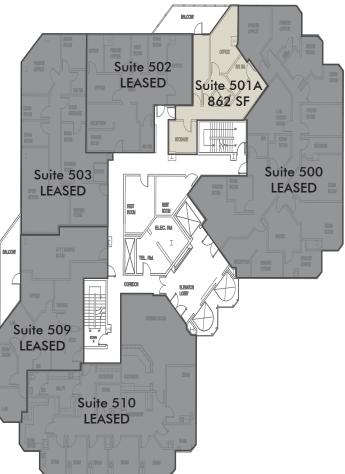

| Floor                             | Rentable SF |      | Asking Rates |
|-----------------------------------|-------------|------|--------------|
| 8010 Frost Street • San Diego, CA |             |      |              |
| 4                                 | 2,997       | 400  | Negotiable   |
| 4                                 | 2,342       | 402  | Negotiable   |
| 4                                 | 739         | 403  | Negotiable   |
| 4                                 | 3,130       | 414  | Negotiable   |
| 5                                 | 862         | 501A | Negotiable   |

## 8010 FROST STREET • SAN DIEGO, CA MEDICAL OFFICE SPACE • FOR LEASE

SUITE 400 - 2,997 SF SUITE 402 - 2,342 SF SUITE 403 - 739 SF SUITE 414 - 3,130 SF

SUITE 501A - 862 SF

CBRE, Inc. 5780 Fleet Street, Suite 100 Carlsbad, CA 92008 www.cbre.com/sdnorth