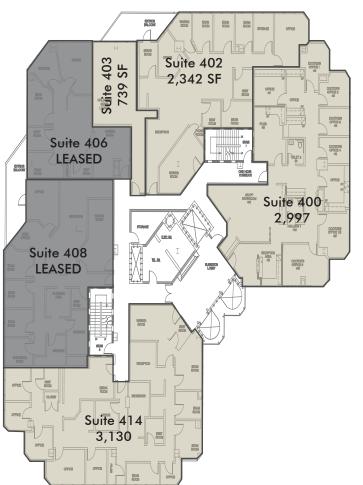

| Floor                             | Rentable SF |      | Asking Rates |
|-----------------------------------|-------------|------|--------------|
| 8010 Frost Street • San Diego, CA |             |      |              |
| 4                                 | 2,997       | 400  | Negotiable   |
| 4                                 | 2,342       | 402  | Negotiable   |
| 4                                 | 739         | 403  | Negotiable   |
| 4                                 | 3,130       | 414  | Negotiable   |
| 5                                 | 862         | 501A | Negotiable   |

## 8010 FROST STREET • SAN DIEGO, CA MEDICAL OFFICE SPACE • FOR LEASE

SUITE 400 - 2,997 SF SUITE 402 - 2,342 SF SUITE 403 - 739 SF SUITE 414 - 3,130 SF

SUITE 501A - 862 SF

CBRE, Inc. 5780 Fleet Street, Suite 100 Carlsbad, CA 92008 www.cbre.com/sdnorth