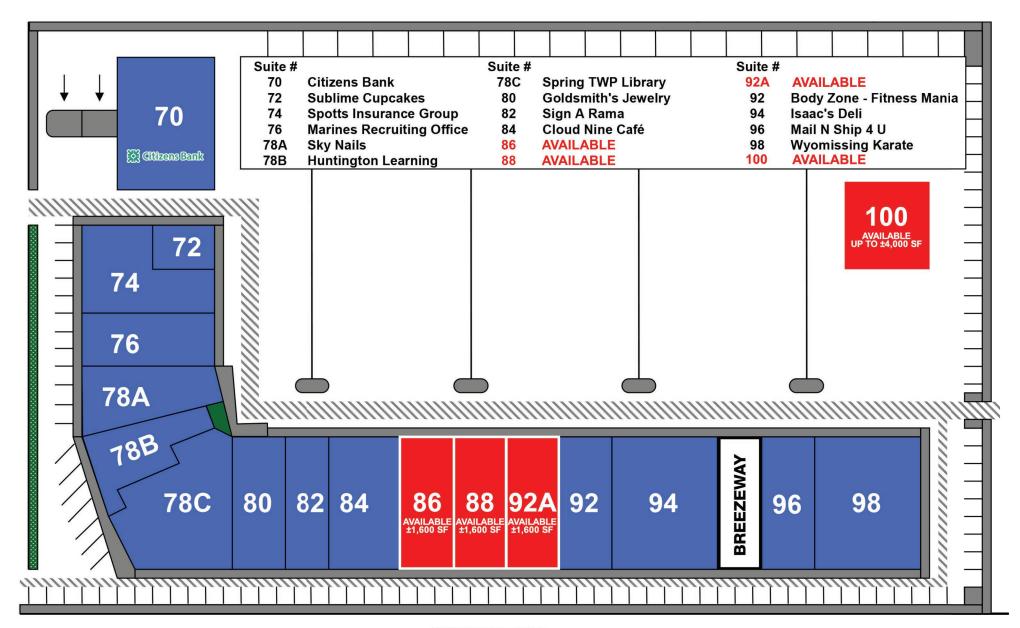

### **VILLAGE SQUARE**

# **90 COMMERCE DRIVE**

WYOMISSING, PA

±1,600 - 4,800 SF AVAILABLE FOR LEASE

property highlights.

- Inline space and pad available
- Located in the center of several office centers including Commerce Office Center and Westview Office Park
- Local retailers include: KOHLS