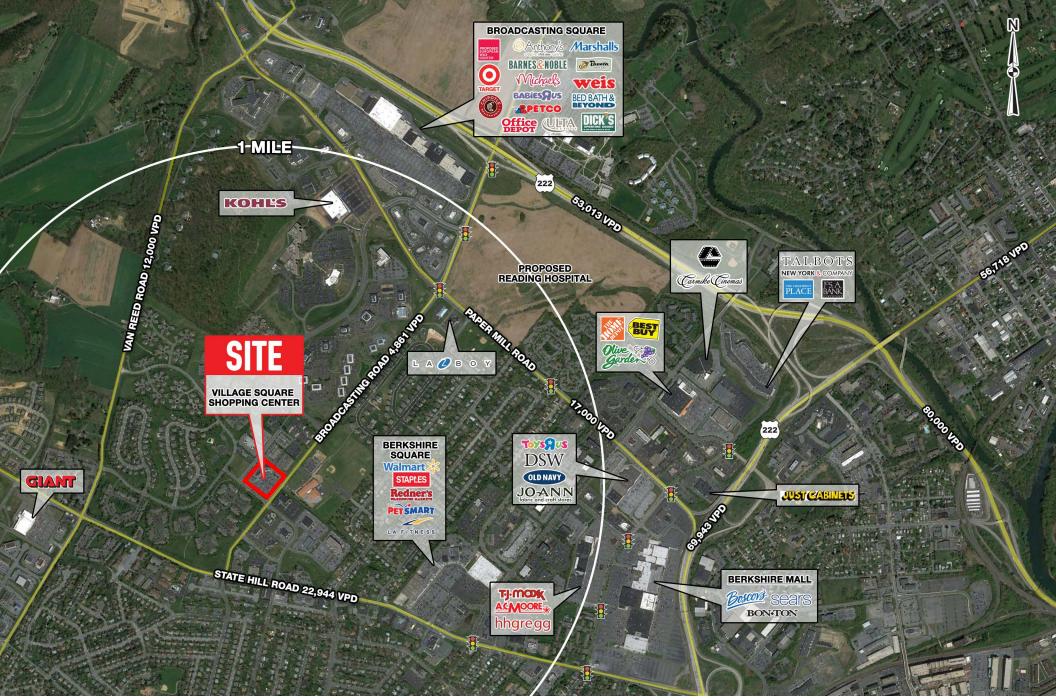

### **VILLAGE SQUARE**

# **90 COMMERCE DRIVE**

WYOMISSING, PA

±1,600 - 4,800 SF AVAILABLE FOR LEASE

property highlights.

- Inline space and pad available
- Located in the center of several office centers including Commerce Office Center and Westview Office Park
- Local retailers include: KOHLS

LAZBOY

BROADCASTING ROAD TRAFFIC COUNT: 9,523 VPD \*ESRI 2016