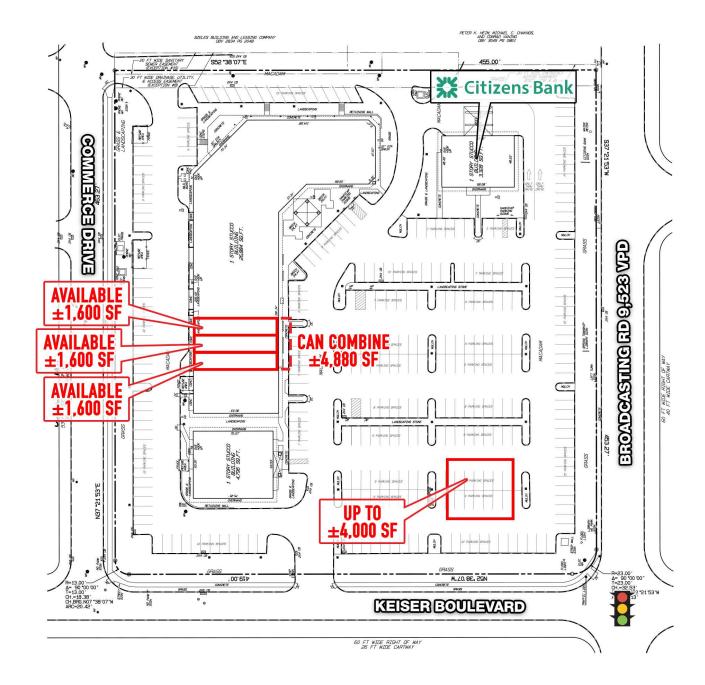

### **VILLAGE SQUARE**

# **90 COMMERCE DRIVE**

WYOMISSING, PA

±1,600 - 4,800 SF AVAILABLE FOR LEASE

property highlights.

- Inline space and pad available
- Located in the center of several office centers including Commerce Office Center and Westview Office Park
- Local retailers include: KOHLS