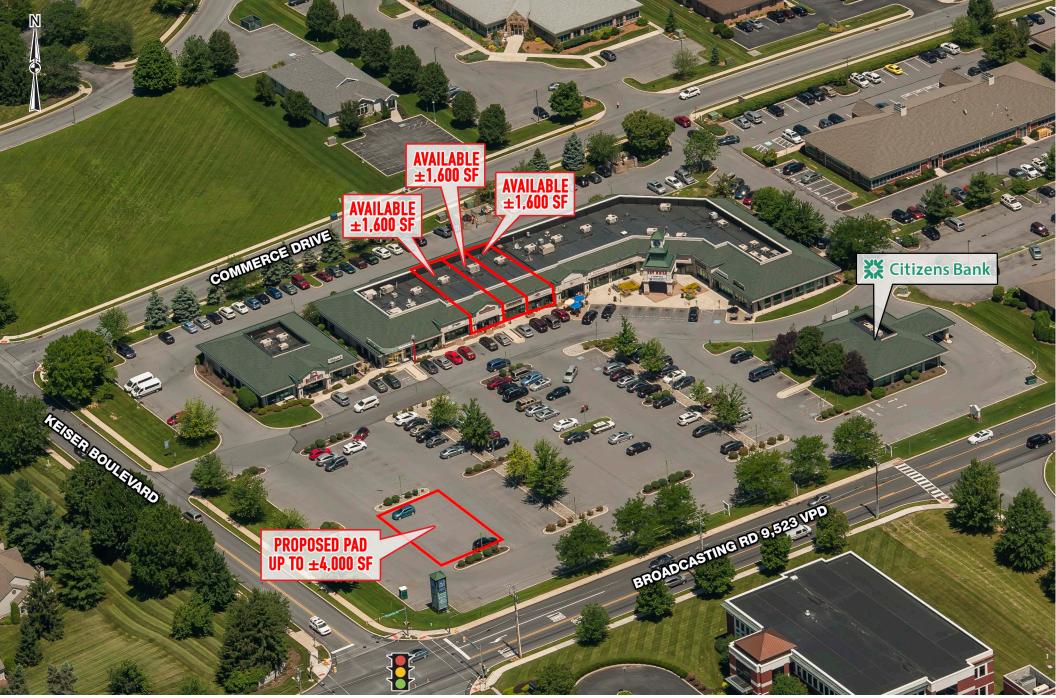

### **VILLAGE SQUARE**

# **90 COMMERCE DRIVE**

WYOMISSING, PA

±1,600 - 4,800 SF AVAILABLE FOR LEASE

property highlights.

- Inline space and pad available
- Located in the center of several office centers including Commerce Office Center and Westview Office Park
- Local retailers include: KOHLS