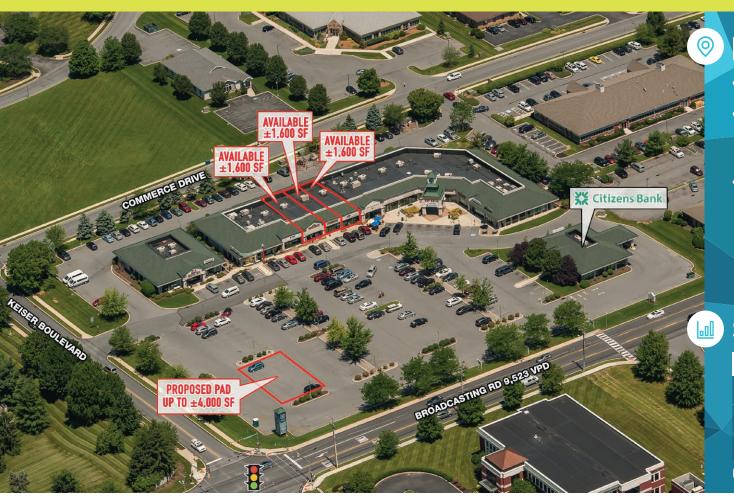

### **VILLAGE SQUARE**

# **90 COMMERCE DRIVE**

WYOMISSING, PA

±1,600 - 4,800 SF AVAILABLE FOR LEASE

property highlights.

- Inline space and pad available
- Located in the center of several office centers including Commerce Office Center and Westview Office Park
- Local retailers include: KOHLS