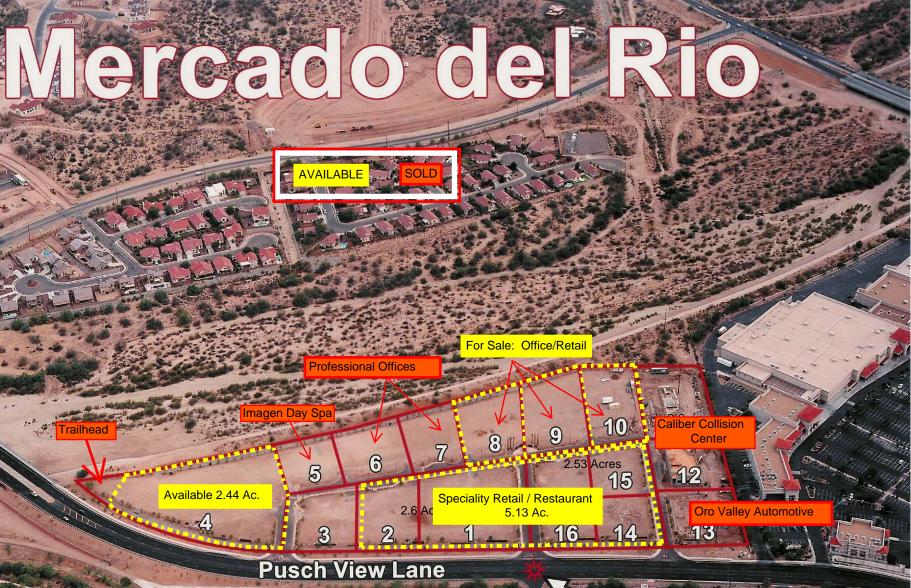

## Oro Valley, Arizona

SIZE: Lots currently available from 27,000 square feet to several acres.

**ZONING:** C-2 (Oro Valley's most intense commercial zone)

LOCATION: North Oracle Road and Pusch View Lane. (Next to Target/Fry's

operated businesses servicing the Oro Valley and Northwest Tucson market. The businesses are: Imagin Spa, Caliber Collision Center and Oro Valley Automotive. Mercado del Rio has over 1,700 feet of frontage along Pusch View Lane with all lots having great visibility. All lots are fully developed building sites with all utilities, roads, curb cuts, sidewalks, perimeter landscaping, all site drainage fully constructed and landscaped public plazas that contain public art and shaded gathering areas. Oro Valley has approved the Master Development Plan, Final Plat, Master Architectural Concept Plan, and the Sign Criteria for Mercado del Rio. With these approvals in hand all lots are ready for a buyer to simply prepare a site plan and building plans to be submitted to Oro Valley thus they will be ready to "break ground" within five months.