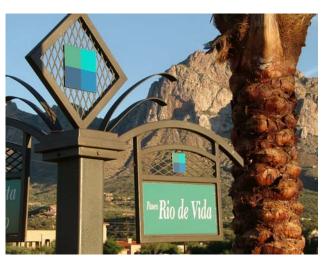

## **MERCADO DEL RIO**

## Oro Valley, Arizona

SIZE: Lots currently available from 27,000 square feet to several acres.

**ZONING:** C-2 (Oro Valley's most intense commercial zone)

LOCATION: North Oracle Road and Pusch View Lane. (Next to Target/Fry's

operated businesses servicing the Oro Valley and Northwest Tucson market. The businesses are: Imagin Spa, Caliber Collision Center and Oro Valley Automotive. Mercado del Rio has over 1,700 feet of frontage along Pusch View Lane with all lots having great visibility. All lots are fully developed building sites with all utilities, roads, curb cuts, sidewalks, perimeter landscaping, all site drainage fully constructed and landscaped public plazas that contain public art and shaded gathering areas. Oro Valley has approved the Master Development Plan, Final Plat, Master Architectural Concept Plan, and the Sign Criteria for Mercado del Rio. With these approvals in hand all lots are ready for a buyer to simply prepare a site plan and building plans to be submitted to Oro Valley thus they will be ready to "break ground" within five months.