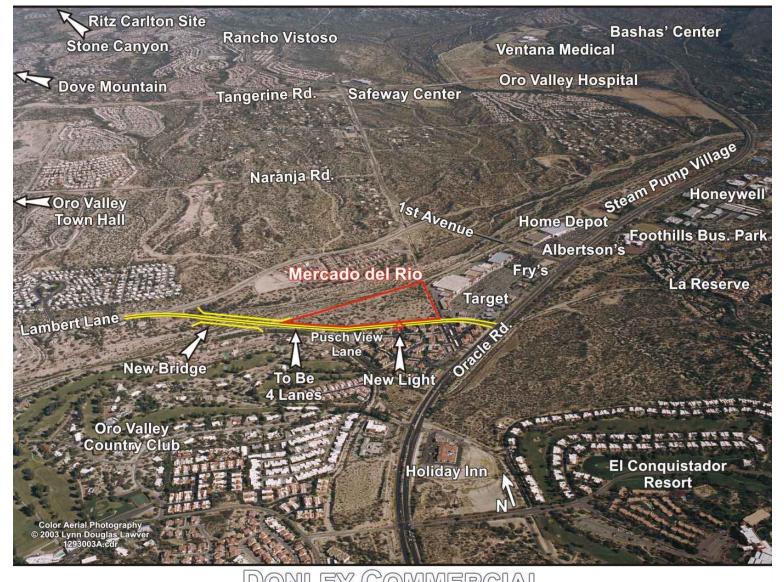

## Oro Valley, Arizona

SIZE: Lots currently available from 27,000 square feet to several acres.

**ZONING:** C-2 (Oro Valley's most intense commercial zone)

LOCATION: North Oracle Road and Pusch View Lane. (Next to Target/Fry's

Center)

PRICES: All lots are priced at \$15 dollars per square foot.

UTILITIES: Sewer: To Lot Gas: To Lot

Telephone: To Lot Electric: To Lot Cable: To Lot Water: To Lot

**COMMENT:** Mercado del Rio is currently comprised of individually owned and