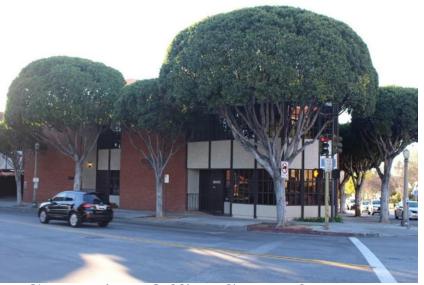

## 2600 Mission Street, San Marino CA

## **Charming Office Space for Lease**

- Shared Office space
- Landlord pays utilities and janitorial FSG
- On-site parking
- Corner of Los Robles & Mission Street
- Under new management
- Newly remodeled common areas
- San Marino School District
- Elevator from garage to all office floors
- Quiet neighborhood with shops and restaurants
- Minutes to Alhambra, South Pasadena, Pasadena and Downtown Los Angeles
- Term: 2-5 years