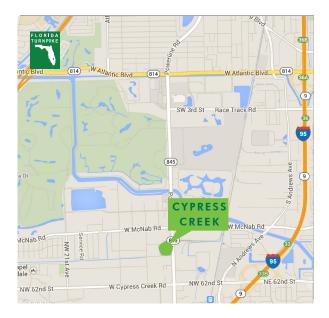

### **PROPERTY FEATURES**

- + Available: Suite 107 1,875 SF
- + 2-building office/flex project built in 1985 totaling 55,825 sq. ft.
- + 24/7 access, tenant controls A/C,  $\pm$ 16' Clear Ceiling height
- + Close proximity to Fort Lauderdale International and Executive airports, hotels, retail shops, and many restaurants
- + 4/1,000 Total parking ratio 2/1,000 Reserved parking
- + Powerline Road frontage available
- + Easy access to Sawgrass Expressway and within 1/2 mile of I-95
- + Located between Cypress Creek and Atlantic Avenue
- + Lease Rate: \$11.50 NNN plus \$4.63 OpEx