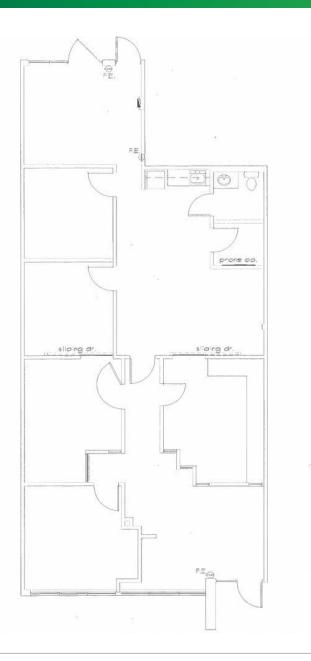

### **PROPERTY FEATURES**

- + Available: Suite 107 1,875 SF
- + 2-building office/flex project built in 1985 totaling 55,825 sq. ft.
- + 24/7 access, tenant controls A/C,  $\pm$ 16' Clear Ceiling height
- + Close proximity to Fort Lauderdale International and Executive airports, hotels, retail shops, and many restaurants
- + 4/1,000 Total parking ratio 2/1,000 Reserved parking
- + Powerline Road frontage available
- + Easy access to Sawgrass Expressway and within 1/2 mile of I-95
- + Located between Cypress Creek and Atlantic Avenue
- + Lease Rate: \$11.50 NNN plus \$4.63 OpEx