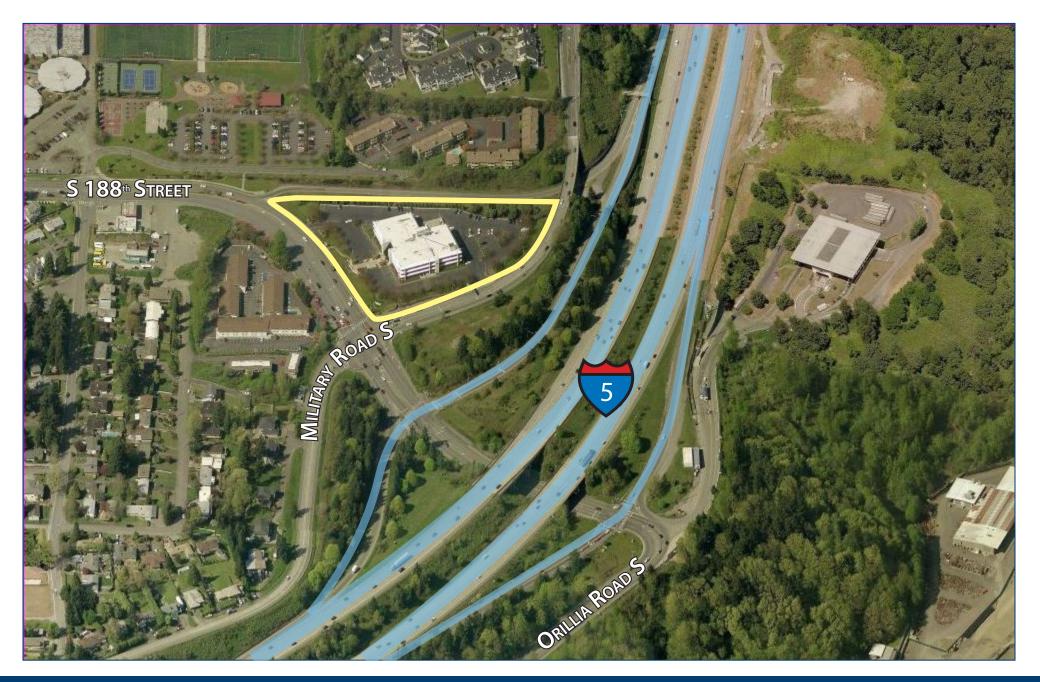

# BIRD'S EYE VIEW

### DISTINCTIVE AND MODERN!

**SEA TAC CITY HALL** offers modern Class A office space immediately off Interstate 5 at the S 188th/Orillia interchage. Tenants will find this exceptional office building only five minutes from SeaTac Airport. This quality office building offers convenient, immediate access to I-5 for employees and customers.