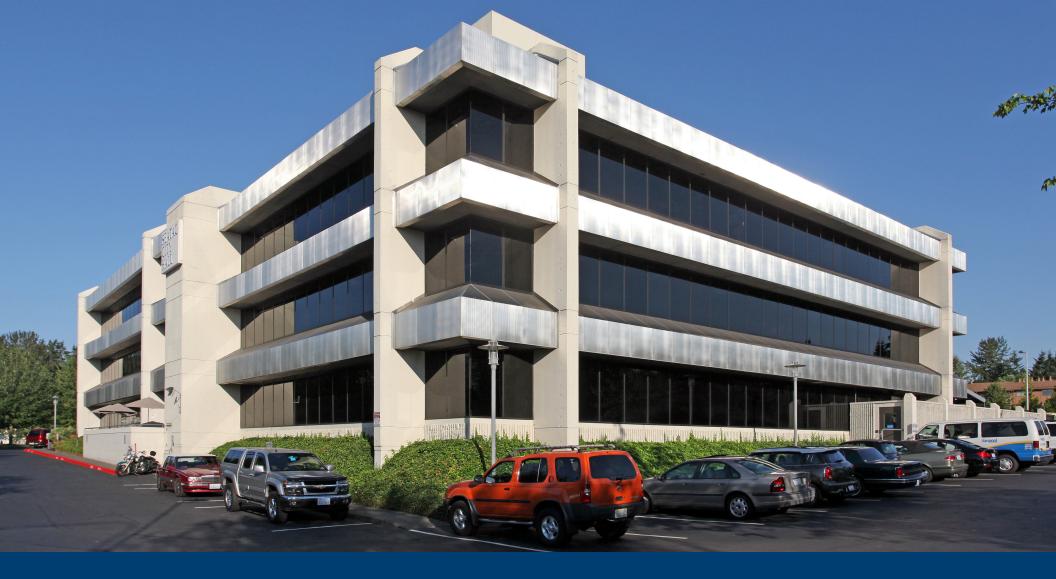

### DISTINCTIVE AND MODERN!

**SEA TAC CITY HALL** offers modern Class A office space immediately off Interstate 5 at the S 188th/Orillia interchage. Tenants will find this exceptional office building only five minutes from SeaTac Airport. This quality office building offers convenient, immediate access to I-5 for employees and customers.

#### **H**IGHLIGHTS

- Three-story Class A 105,000 SF office building
- Immediate access to both northbound and southbound I-5 via the S 188<sup>th</sup> Street interchange
- Large, efficient floor plates (35,000 SF) divisible to 2,000 square feet
- State-of-the-art telecommunications service and data transmission with CenturyLink and Comcast Business cable; fiber optic capability on site
- 20 minutes to Seattle; 20 minutes to Tacoma; 5 minutes to SeaTac International Airport
- Metro bus route to building
- Security system with proximity card key access
- Tremendous territorial views of Mount Rainier
- Multitude of hotels and restaurants within a 5 minute drive