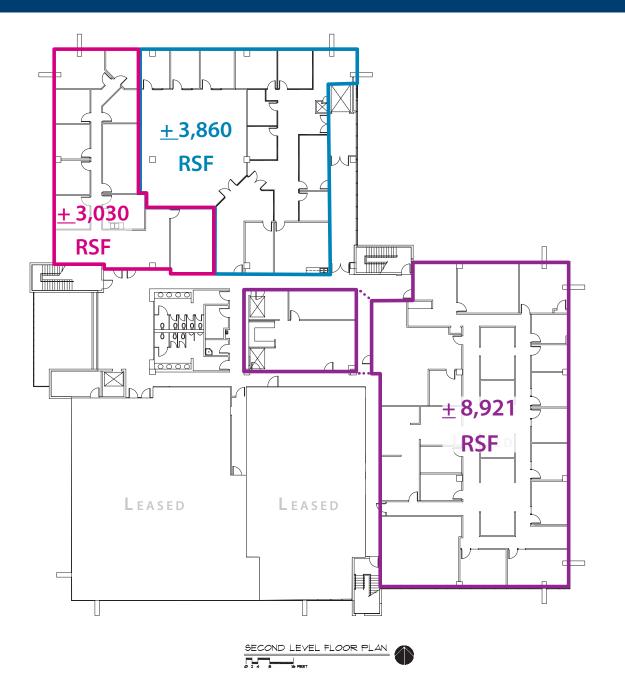

de of hotels and restaurants within a 5 minute drive

#### **F**EATURES

| Typical floor: | 35,000 SF                                       |
|----------------|-------------------------------------------------|
| Parking:       | Plentiful free parking                          |
| Year built:    | 1978                                            |
| Structure:     | Reinforced concrete and glass                   |
| Elevators:     | One passenger elevator; one freight elevator    |
| Zoning:        | CB (SeaTac)                                     |
| Transit:       | • Building is on Metro bus route 180 with trans |

Building is on Metro bus route 180 with transit stop adjacent to building

Just minutes away from Link light rail station at SeaTac International Airport

## Second Floor





### Neighboring Amenities



4800 S 188<sup>th</sup> Street – SeaTac, WA 98188

#### SEATAC CITY HALL