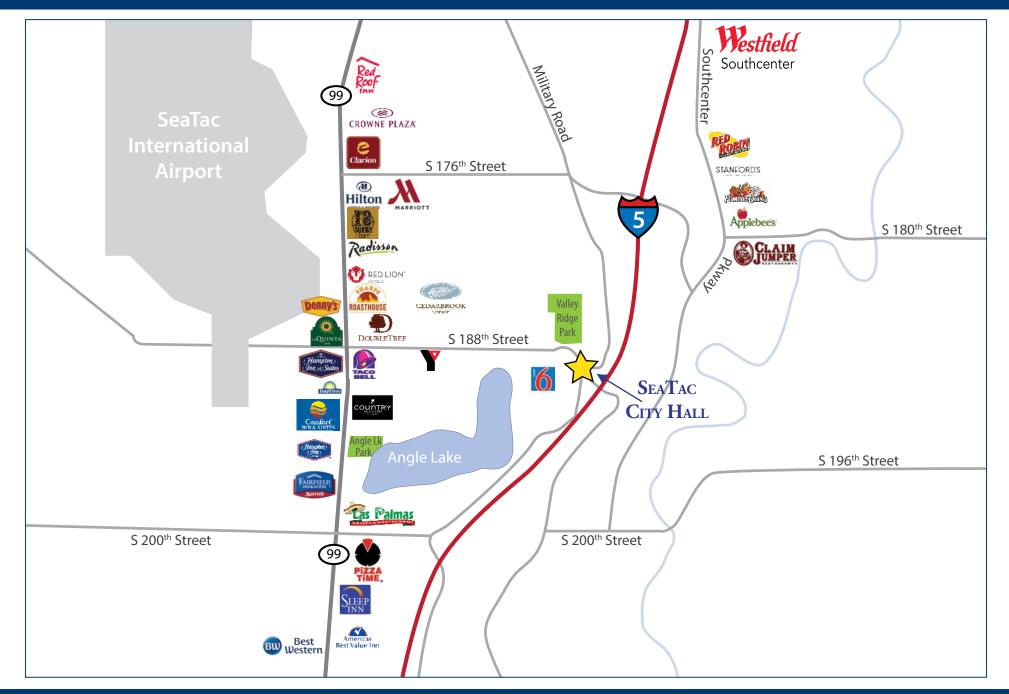

within a 5 minute drive

#### **F**EATURES

| Typical floor: | 35,000 SF                                       |
|----------------|-------------------------------------------------|
| Parking:       | Plentiful free parking                          |
| Year built:    | 1978                                            |
| Structure:     | Reinforced concrete and glass                   |
| Elevators:     | One passenger elevator; one freight elevator    |
| Zoning:        | CB (SeaTac)                                     |
| Transit:       | • Building is on Metro bus route 180 with trans |

Building is on Metro bus route 180 with transit stop adjacent to building

Just minutes away from Link light rail station at SeaTac International Airport

## Second Floor





### Neighboring Amenities



4800 S 188<sup>th</sup> Street – SeaTac, WA 98188

#### SEATAC CITY HALL