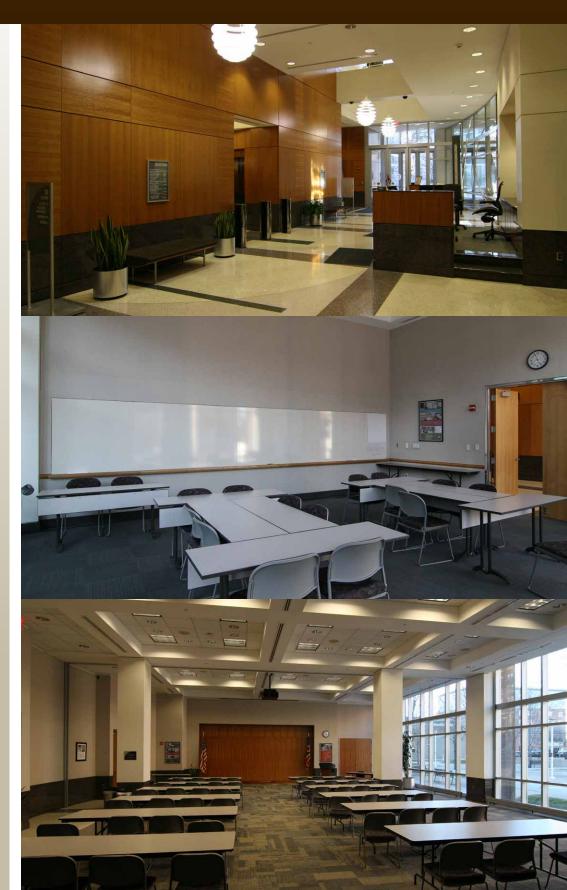

# Available for Immediate Occupancy

- Meticulously crafted and well-appointed lobby
- Beautiful two-story Carnelian granite and cherry atrium
- Impressive, state-of-theart conference center created especially for tenants' meeting needs (up to 125 people)
- Training room with superior video conferencing capability open to all tenants (up to 25 people)
- Raised flooring for data communications and power on all floors
- Fiber optics available on all floors
- 24/7/365 security
- Attached parking garage with highest parking ratio for tenants in Columbus (3.3/1000 SF) and free visitor parking