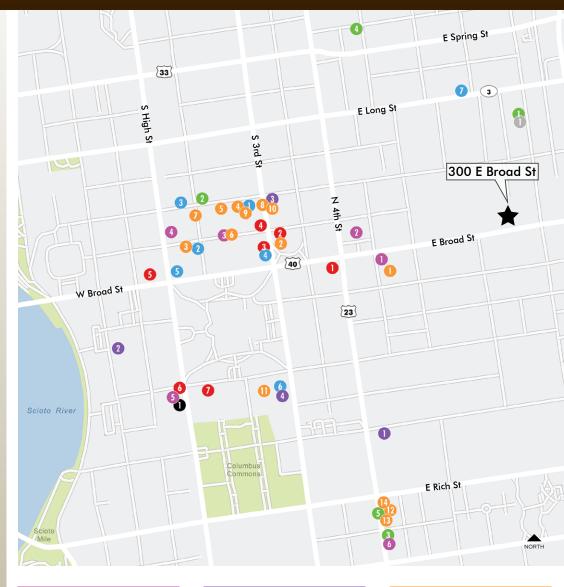

# FAST FOOD

- Subway 1 2 Sandman Express
- Si Senor 3
- 4
- Cafe Napoliana Pizzeria & Bar Subway 5
- Mikey's Nigh Slice 6

#### **CAFE / COFFEE SHOP** Platain Cafe 1

- Ringside Cafe 2
- 3 Cafe Brioso
- Starbucks 4
- 5 Tim Hortons
- Starbucks
- 6
- 7 The Roosevelt Coffeehouse

# CONVENIENCE STORE

#### CVS 1

1 Hills Market

## HOTEL

- Holiday Inn 1 2 Double Tree Suites
- 3 Renaissance Hotel
- 4 Sheraton

### FAST FOOD

- Grass Skirt Tiki Room 1
- Buckeye Bourbon House 2
- Hadley's 3
- 4 Avalon
- 5 16 Bit Bar & Arcade

# BANK

- PNC Bank 1
  - 2 Chase 3
  - Key Bank
  - 4 WesBanco 5
    - US Bank
  - 101 S High St 6
  - Fifth Third Bank 7

- SuperChef's Breakfast 1
- 2 Lexi's on Third
- 3 Olivers
- Due Amici 4
- 5 The Carvery
- Jack's Downtown Diner 6
- 7 El areoazo Latin Grill
  - 8 Mitchell's Steakhouse
  - Tip Top Kitchen and Cocktails 9
  - Latitude 41 10
  - 11 Market 55
  - 12 Little Palace
  - 13 Dirty Franks
  - 14 El Camnio Inn