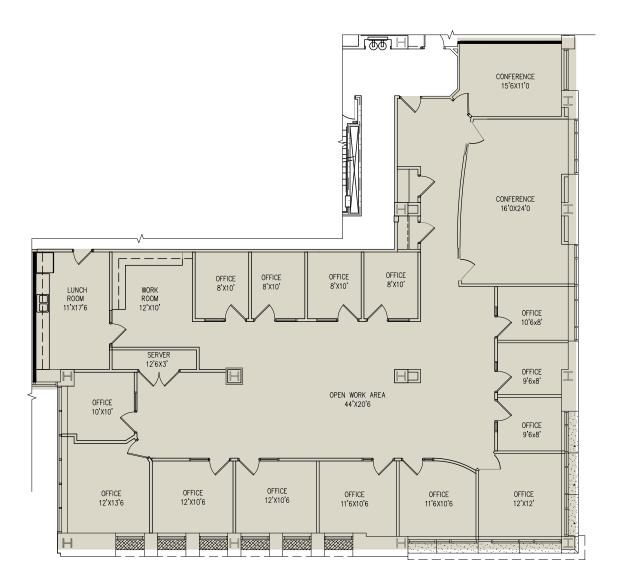

*Suite 490: 4,742 RSF available immediately* 

*300 E. Broad offers the best value of any Class A building in downtown Columbus* 