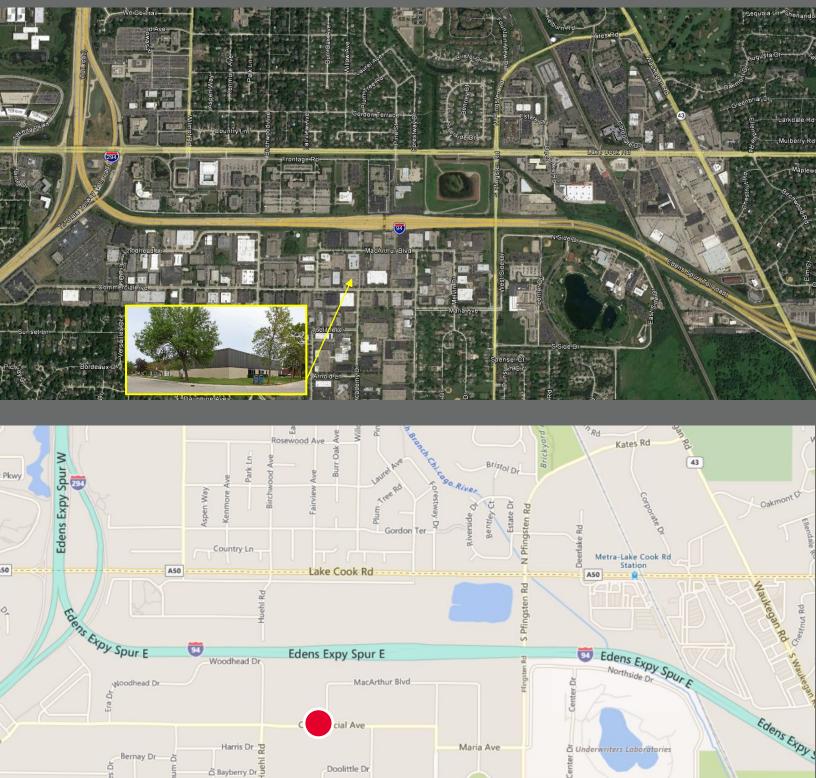

#### Comments:

- Mezzanine storage available
- Security system in place
- 7 Minutes to Metra Lake Cook Station (MD-N Line)
- 9 Minutes to Metra Deerfield Station (MD-N Line)
- 24 Minutes to O'Hare International Airport
- Easy and quick access to I-294