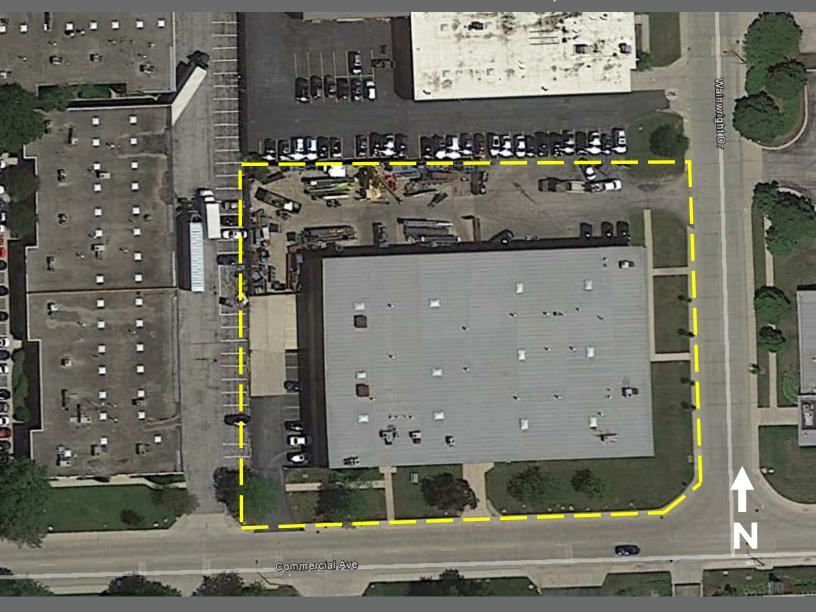

#### SKY HARBOR INDUSTRIAL PARK

7,540 SF Industrial Warehouse FOR LEASE / DIVISIBLE -OR-

34,000 SF Industrial Warehouse (Entire Building)
FOR SALE

Building Size: 34,000 SF Land Area: 1.38 Acres

Year Built: 1977 Clear Height: 18'

Parking: 20 Spaces Power: 200-400 A

Loading: 3 Drive-in Doors Real Estate Taxes: \$2.73/SF (2016)

Asking Lease Price: \$7.50/SF MG for entire space

\$8.25/SF MG if subdivided

Asking Sale Price: \$1,677,500 (49.34/SF)