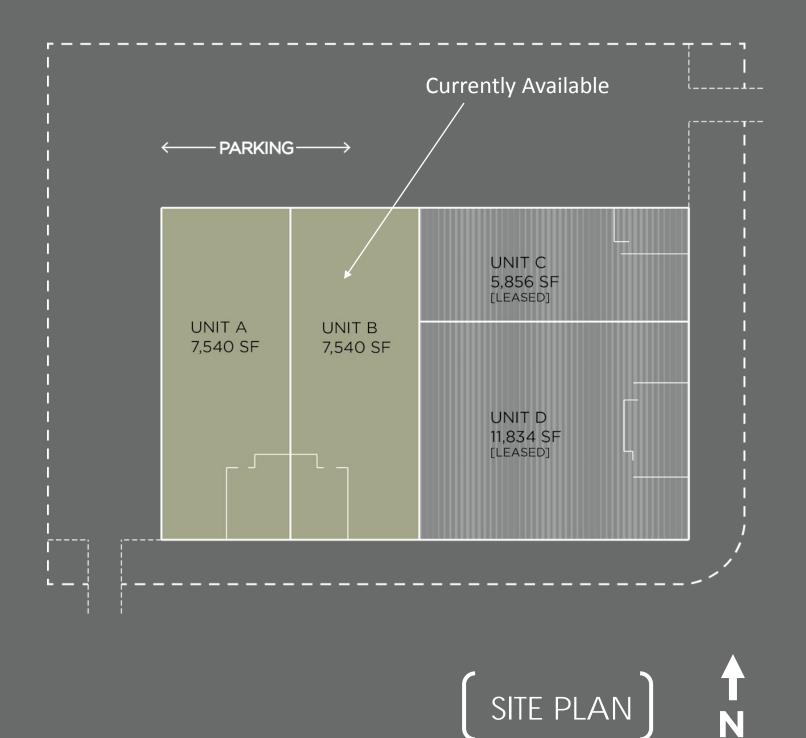

# 7,540 SF FOR LEASE 34,000 SF FOR SALE

#### SKY HARBOR INDUSTRIAL PARK

7,540 SF Industrial Warehouse FOR LEASE / DIVISIBLE -OR-

34,000 SF Industrial Warehouse (Entire Building)
FOR SALE

Building Size: 34,000 SF Land Area: 1.38 Acres

Year Built: 1977 Clear Height: 18'

Parking: 20 Spaces Power: 200-400 A

Loading: 3 Drive-in Doors Real Estate Taxes: \$2.73/SF (2016)

Asking Lease Price: \$7.50/SF MG for entire space

\$8.25/SF MG if subdivided

Asking Sale Price: \$1,677,500 (49.34/SF)