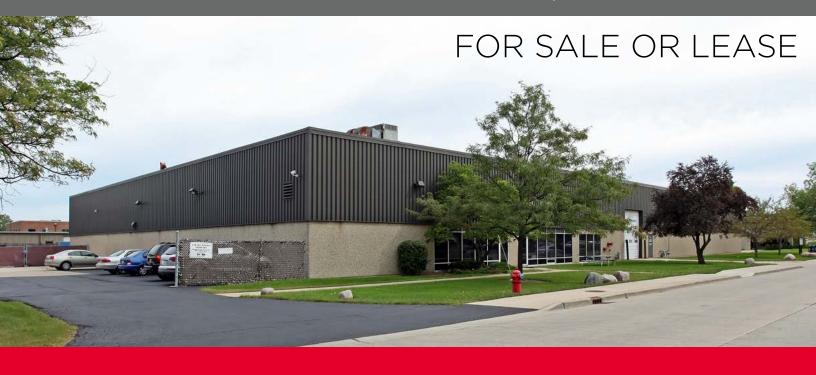

# 7,540 SF FOR LEASE 34,000 SF FOR SALE

#### SKY HARBOR INDUSTRIAL PARK

7,540 SF Industrial Warehouse FOR LEASE / DIVISIBLE -OR-

34,000 SF Industrial Warehouse (Entire Building)
FOR SALE

Building Size: 34,000 SF Land Area: 1.38 Acres

Year Built: 1977 Clear Height: 18'