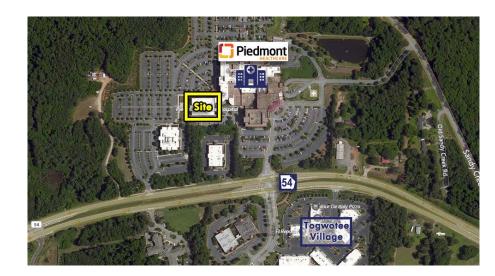

## HOSPITAL CAMPUS SUITES FOR LEASE

1267 Highway 54, Fayetteville, GA

- Available Space:
  4<sup>th</sup> Floor: +/- 3,025 SF Available
- Easy Access from Highway 54
- Free Ample Parking for Heavy Patient Loads