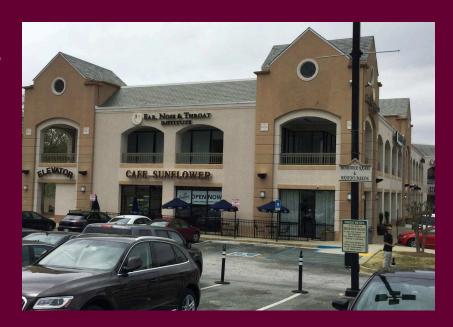

#### **Property Overview**

- Located at the intersection of Peachtree Road NW and Colonial Homes Drive.
- Superior Location in South Buckhead/ Midtown two blocks from Piedmont Hospital.
- Area tenants include Houston's, Absolute Care, Cafe Sunflower and Painting with a Twist.
- Closest traffic count to the site estimates 42,340 vehicles per day.

#### **Tenants Include:**

- Houston's
- AbsoluteCare
- Cafe Sunflower
- Painting with a Twist