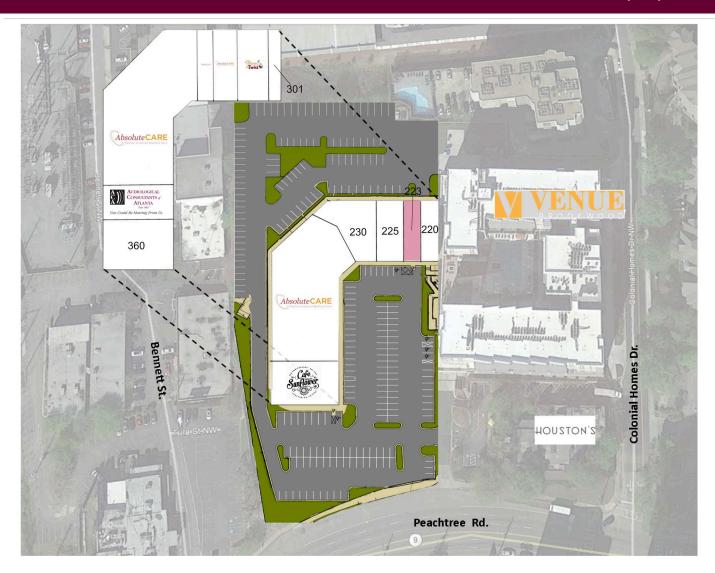

# **BROOKWOOD SQUARE**

### ATLANTA, GA

2140 Peachtree Road Atlanta | GA | 30309

| 220 | US Marines                                     | 1,391 SF  |     |                                 |                 |
|-----|------------------------------------------------|-----------|-----|---------------------------------|-----------------|
| 223 | Buckhead Custom Frames - Available Spring 2019 | 1.122 SF  | 305 | Painting with a Twist           | 1,592 SF        |
| 225 | TAGS Boutique                                  | 2,328 SF  | 310 | AbsoluteCare Health             | 2,036 SF        |
| 223 | TAGS Boutique                                  | 2,320 3F  | 315 | AbsoluteCare Health             | 1.025 SF        |
| 230 | Third Eye Tribe Fitness                        | 3,617 SF  |     |                                 | ,,              |
| 232 | AbsoluteCare Health                            | 23.946 SF | 340 | AbsoluteCare Health             |                 |
| 232 | AbsoluteCale Health                            | 25,540 51 | 350 | Audiological Consultants        | 2.221 SF        |
| 290 | Cafe Sunflower                                 | 3,595 SF  |     | ŭ                               | , , , , , , , , |
| 301 | Clash Graphics                                 | 591 SF    | 360 | Milton Hall Surgical Associates | 3,161 SF        |