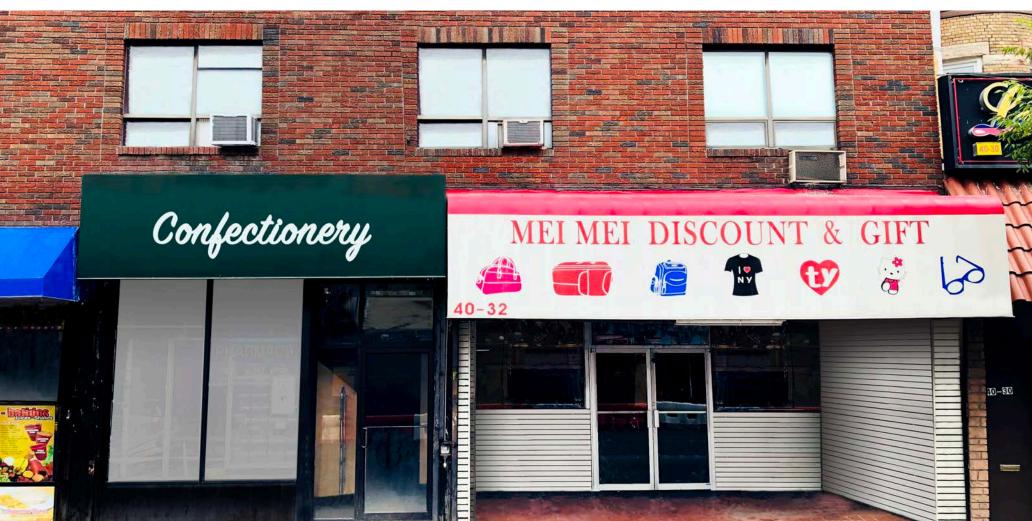

# 40-32 & 40-34 82ND STRET

CONCEPTUAL RENDERING

#### **FRONTAGE**

| Space A | 20 FT on 82nd Street |
|---------|----------------------|
| Space B | 15 FT on 82nd Street |

#### RENT

\$240,000 per annum Space A Space B \$180,000 per annum