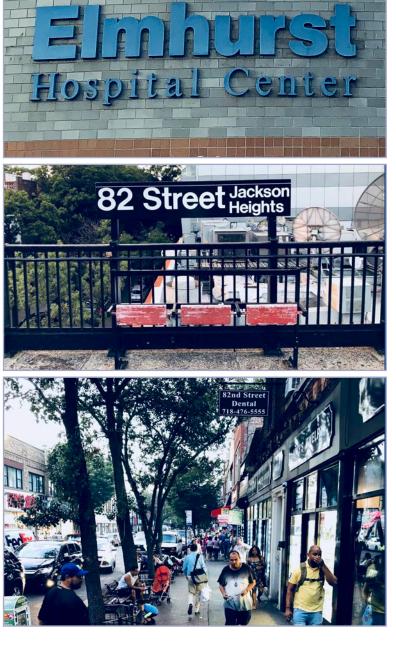

#### LOCATION

West block between Roosevelt and 41st Avenues

#### **NEIGHBORS**

Chase, Ponce De Leon Federal Bank, Duane Reade, McDonald's, Popeye's, Target (coming soon), Starbucks (coming soon) and Chipotle Mexican Grill (coming soon)

Located at the heart of 82nd Street, the primary shopping corridor for Jackson Heights and Elmhurst, surrounded by national retailers

Densely populated neighborhood