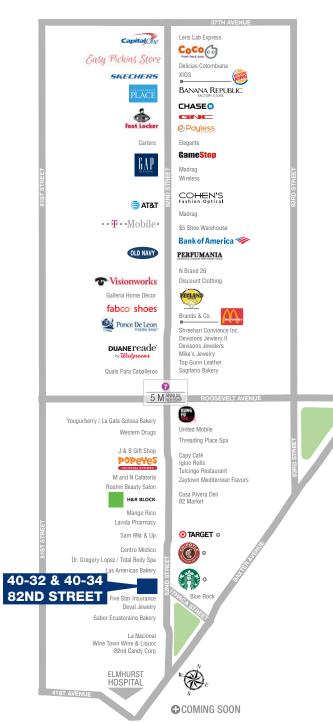

#### **NEIGHBORS**

Chase, Ponce De Leon Federal Bank, Duane Reade, McDonald's, Popeye's, Target (coming soon), Starbucks (coming soon) and Chipotle Mexican Grill (coming soon)

Located at the heart of 82nd Street, the primary shopping corridor for Jackson Heights and Elmhurst, surrounded by national retailers

Densely populated neighborhood

## **AERIAL**

|          | ESTIMATED DAYTIME<br>POPULATION | AVERAGE HOUSEHOLD<br>INCOME | TOTAL FOOD<br>EXPENDITURE | TOTAL APPAREL<br>EXPENDITURE | TOTAL<br>HOUSEHOLDS |
|----------|---------------------------------|-----------------------------|---------------------------|------------------------------|---------------------|
| 1/4 mile | 19,823                          | \$62,490                    | \$6,492                   | \$1,733                      | 6,480               |
| 1/2 mile | 87,509                          | \$68,831                    | \$7,080                   | \$1,888                      | 30,973              |
| 1 mile   | 240,000                         | \$69,490                    | \$7,213                   | \$1,922                      | 77,522              |