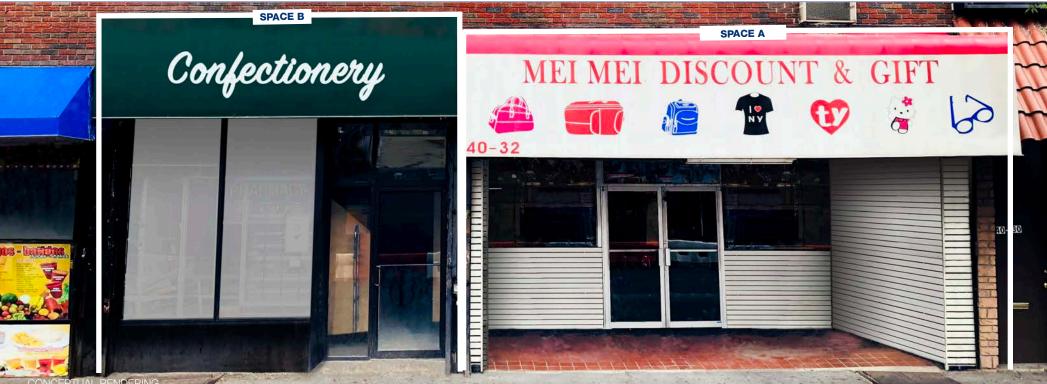

# 40-32 & 40-34 82ND STRET

CONCEPTUAL RENDERING

### SPACE

| Space A*                |          |
|-------------------------|----------|
| Ground Floor            | 2,000 SF |
| Basement                | 2,000 SF |
| Space B*                |          |
| Ground Floor            | 1,500 SF |
| Basement                | 1,500 SF |
| *Spaces can be combined |          |
|                         |          |

#### **FRONTAGE**

| Space A | 20 FT on 82nd Street |
|---------|----------------------|
| Space B | 15 FT on 82nd Street |

All renderings presented are conceptual.