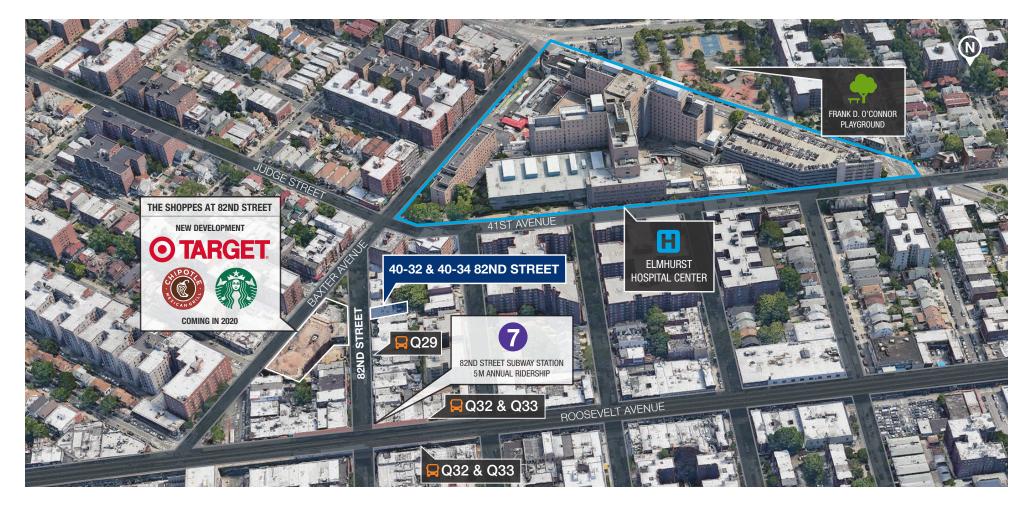

#### LOCATION

West block between Roosevelt and 41st Avenues

#### **NEIGHBORS**

Chase, Ponce De Leon Federal Bank, Duane Reade, McDonald's, Popeye's, Target (coming soon), Starbucks (coming soon) and Chipotle Mexican Grill (coming soon)

#### **COMMENTS**

One-half block to the 82nd Street subway station servicing the 77 train with an annual ridership of 5,018,542

Across the street from a new retail development that will include Target, Chipotle Mexican Grill, Gap Inc and Starbucks

Located at the heart of 82nd Street, the primary shopping corridor for Jackson Heights and Elmhurst, surrounded by national retailers

Densely populated neighborhood