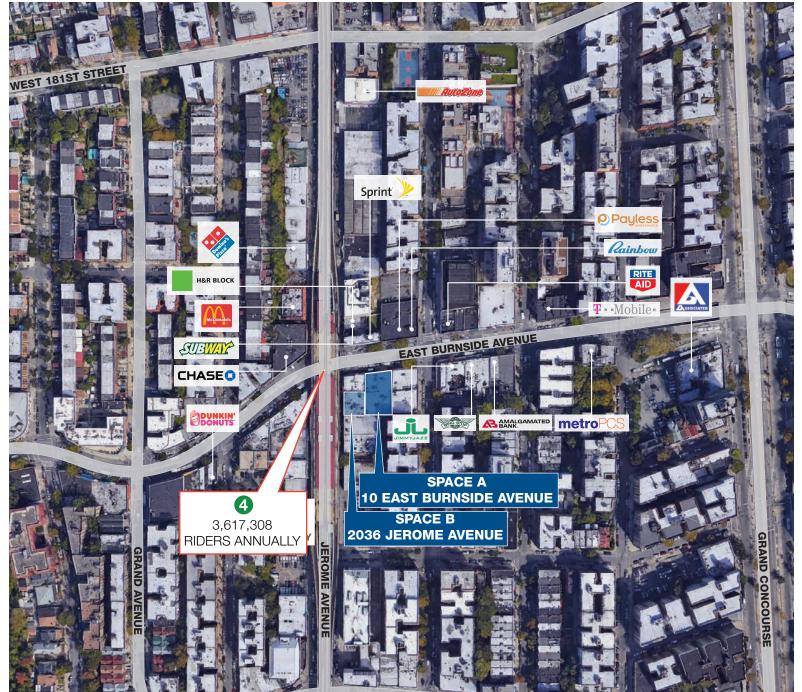

#### **NEIGHBORS**

Rainbow, Payless ShoeSource, Chase, Jimmy Jazz, Wing Stop and Rite-Aid

#### COMMENTS

Located on the corner of Jerome Avenue in a busy shopping district Adjacent to the Burnside Avenue 4 train with 3,617,308 riders annually Spaces A and B were previously combined