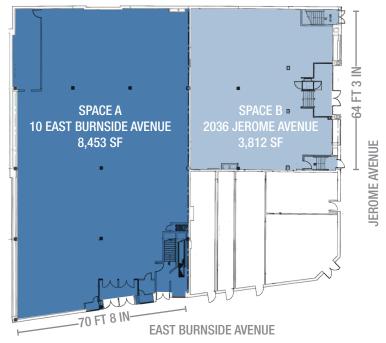

#### SPACE

| Space A - 10 East Burnside Avenue |            |
|-----------------------------------|------------|
| Ground Floor                      | 8,453 SF*  |
| Lower Level                       | 12,265 SF* |
| Space B - 2036 Jerome Avenue      |            |
| Ground Floor                      | 3,812 SF*  |
| *Spaces can be combined           |            |

#### FRONTAGE

Space A - 10 East Burnside Avenue 70 FT 8 IN on East Burnside Avenue Space B - 2036 Jerome Avenue 64 FT 3 IN on Jerome Avenue

#### **GROUND FLOOR**