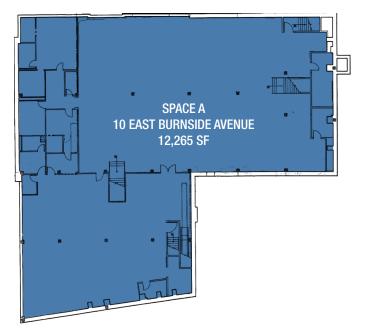

#### SPACE

| Space A - 10 East Burnside Avenue |            |
|-----------------------------------|------------|
| Ground Floor                      | 8,453 SF*  |
| Lower Level                       | 12,265 SF* |
| Space B - 2036 Jerome Avenue      |            |
| Ground Floor                      | 3,812 SF*  |
| *Spaces can be combined           |            |

#### LOWER LEVEL