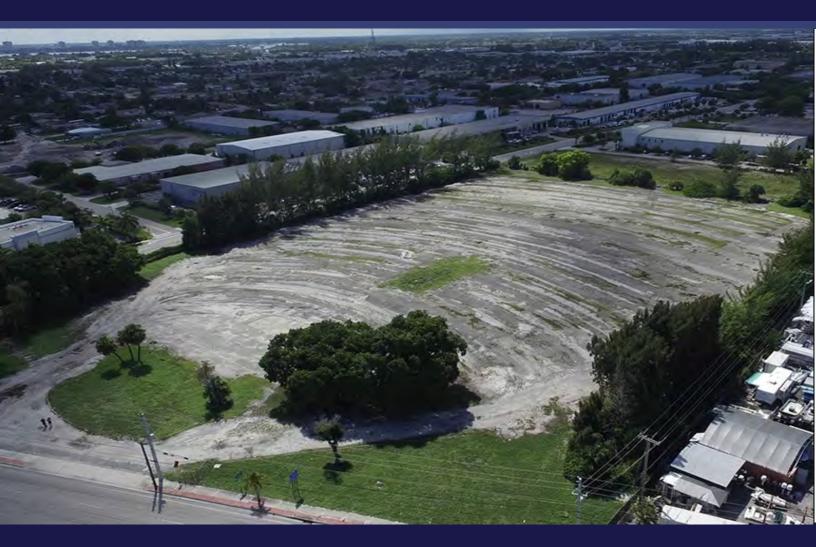

### 7.21 ACRES INDUSTRIAL LAND FOR SALE PRICE: \$3,250,00

#### 7.21 ACRES INDUSTRIAL LAND FOR SALE PRICE: \$3,250,00

- ±7.21 Acres
- IL Light Industrial Zoning
- Two previously approved site plans, City is motivated
- Zoning is IG and IL, General and light industrial. City has approved IG throughout with construction
- Site is cleared and prepared for development, Clean environmental
- Rare opportunity to purchase one of the last vacant land with heavy industrial zoning
- 430 feet of Old Dixie Highway frontage, 755 feet of 13th Avenue, entrance from ODH approved
- Corner of a signaled intersection, adjacent to the new Riviera Beach Marina Village
- 1/2 mile from the Pal Beach Port, 1/3 from new Waterfront Marina, close to I-95
- Near the Port of Palm Beach and newly planned waterfront development
- Proximity to Interstate 95
- Newly widened 13th Street with direct access into the new Waterfront Development

Rare undeveloped lot for Industrial use, one of the last of its kind with portions of heavy industrial zoning to the rear and IL zoning in the front portion. Less than a mile from the Port of Palm Beach. Former site plan approval for 132,000 square foot building for manufacturing and full General Industrial zoning.

Located on the west side of Old Dixie Highway approximately one mile south of Blue Heron Boulevard in Riviera Beach Florida.