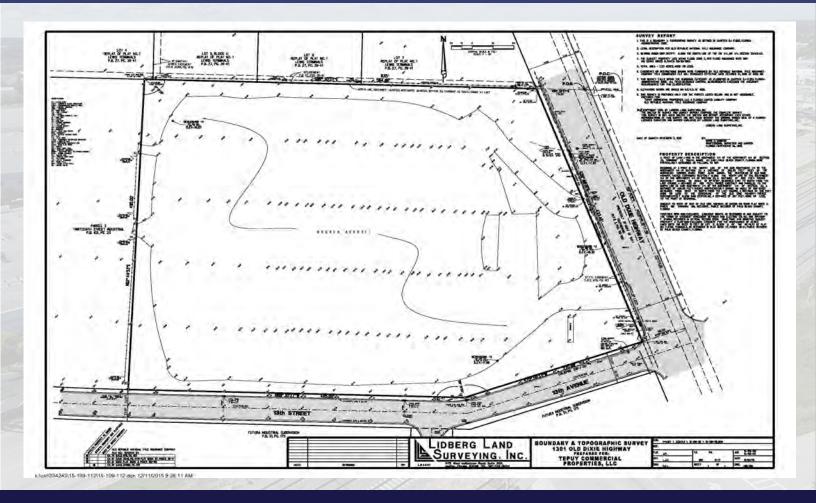

#### 7.21 ACRES INDUSTRIAL LAND FOR SALE PRICE: \$3,250,00

- ±7.21 Acres
- IL Light Industrial Zoning
- Two previously approved site plans, City is motivated
- Zoning is IG and IL, General and light industrial. City has approved IG throughout with construction
- Site is cleared and prepared for development, Clean environmental
- Rare opportunity to purchase one of the last vacant land with heavy industrial zoning
- 430 feet of Old Dixie Highway frontage, 755 feet of 13th Avenue, entrance from ODH approved
- Corner of a signaled intersection, adjacent to the new Riviera Beach Marina Village
- 1/2 mile from the Pal Beach Port, 1/3 from new Waterfront Marina, close to I-95
- Near the Port of Palm Beach and newly planned waterfront development
- Proximity to Interstate 95
- Newly widened 13th Street with direct access into the new Waterfront Development

Rare undeveloped lot for Industrial use, one of the last of its kind with portions of heavy industrial zoning to the rear and IL zoning in the front portion. Less than a mile from the Port of Palm Beach. Former site plan approval for 132,000 square foot building for manufacturing and full General Industrial zoning.

Located on the west side of Old Dixie Highway approximately one mile south of Blue Heron Boulevard in Riviera Beach Florida.