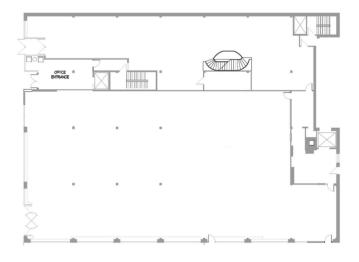

#### First Level

14,000 SF

#### **Second Level**

14,000 SF

### Third Level

14,000 SF