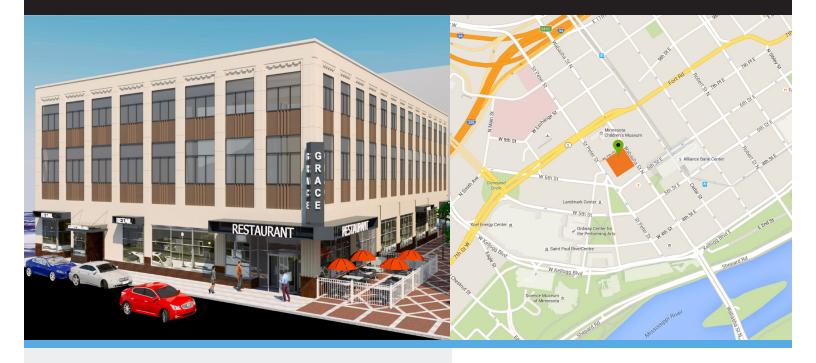

## The Grace Building

421 Wabasha Street North, St. Paul, MN 55102

## **Property Features**

- 56,000 square foot central business district building
- Three story (plus full lower level) mixed-use 1941-built structure
- Flexible single offices, office suites across two floors
- 42,390 SF contiguous available
- Great natural light with large windows
- Easy access from I-94, I-35E and Hwy 52
- Transit access via Green Line and bus routes
- Many retail and entertainment amenities nearby
- Exterior signage available

#### **Additional Features**

Located in the heart of downtown St. Paul at the corner of Wabasha Street and West 7th Place. Within walking distance of Rice Park, Mears Park, CHS Field, Xcel Energy Center, and many other downtown attractions. Excellent access from area interstates 35E and 94. Convenient public transit with the METRO Green Line and several bus routes.