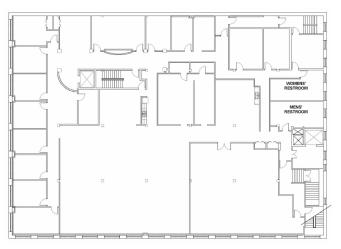

#### First Level

14,000 SF

#### **Second Level**

14,000 SF

### Third Level

14,000 SF