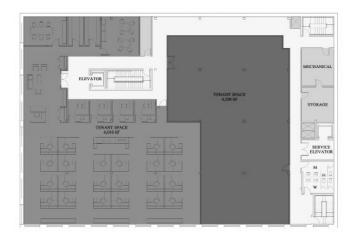

abasha Street North, St. Paul, MN 55102











#### **Additional Features**

Located in the heart of downtown St. Paul at the corner of Wabasha Street and West 7th Place. Within walking distance of Rice Park, Mears Park, CHS Field, Xcel Energy Center, and many other downtown attractions. Excellent access from area interstates 35E and 94. Convenient public transit with the METRO Green Line and several bus routes.

**ERIC DUEHOLM** 

Partner 651.621.2550 eric@terracegroupllc.com RHETT CARLSON
Broker
651.621.2564
rhett@terracegroupllc.com

Full Property Information at: gracebldg.com

### FOR SALE OR LEASE | OFFICE / RETAIL

### The Grace Building

421 Wabasha Street North, St. Paul, MN 55102



#### First Level

14,000 SF



#### **Second Level**

14,000 SF



### Third Level

14,000 SF



#### **ERIC DUEHOLM**

Partner 651.621.2550 eric@terracegroupllc.com

# RHETT CARLSON Broker

651.621.2564
rhett@terracegroupllc.com

Full Property Information at: gracebldg.com