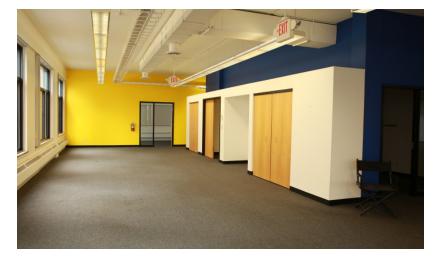

## **Property Features**

- 56,000 square foot central business district building
- Three story (plus full lower level) mixed-use 1941-built structure
- Flexible single offices, office suites across two floors
- 42,390 SF contiguous available
- Great natural light with large windows
- Easy access from I-94, I-35E and Hwy 52
- Transit access via Green Line and bus routes
- Many retail and entertainment amenities nearby
- Exterior signage available

#### **Additional Features**

Located in the heart of downtown St. Paul at the corner of Wabasha Street and West 7th Place. Within walking distance of Rice Park, Mears Park, CHS Field, Xcel Energy Center, and many other downtown attractions. Excellent access from area interstates 35E and 94. Convenient public transit with the METRO Green Line and several bus routes.