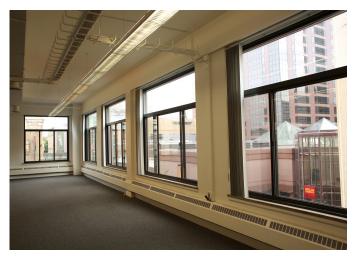

## **Property Features**

- 56,000 square foot central business district building
- Three story (plus full lower level) mixed-use 1941-built structure
- Flexible single offices, office suites across two floors
- 42,390 SF contiguous available
- Great natural light with large windows
- Easy access from I-94, I-35E and Hwy 52
- Transit access via Green Line and bus routes
- Many retail and entertainment amenities nearby
- Exterior signage available

#### **Additional Features**

Located in the heart of downtown St. Paul at the corner of Wabasha Street and West 7th Place. Within walking distance of Rice Park, Mears Park, CHS Field, Xcel Energy Center, and many other downtown attractions. Excellent access from area interstates 35E and 94. Convenient public transit with the METRO Green Line and several bus routes.