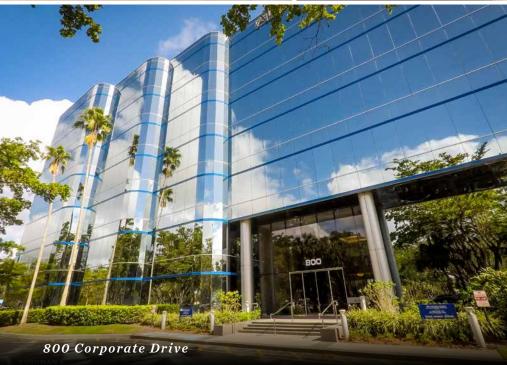

# 800 Corporate Drive

| HIGHLIGHTS        |                                           |
|-------------------|-------------------------------------------|
| TOTAL SQUARE FEET | 122,625 SF                                |
| FLOOR SIZE        | 18,000 SF                                 |
| ASKING RATE       | \$17.50 - \$18.00 NNN                     |
| 2018 OPEX         | \$12.72<br>Includes electric & janitorial |
| PARKING           | 4:1,000/SF surface parking                |
|                   | Limited canopied parking available        |

## **Property Features**

- 7 story Class "A" offi ce building located in the heart of Cypress Creek, just east of the Interstate 95/Cypress Creek exchange
- Renovated common areas & bathrooms
- New elevator systems & HVAC
- Westin Hotel Conferencing Facilities & Gym located in Corporate Park
- Korner Cafe (Delivery & Catering) located in building
- Visible from I-95
- Onsite property management
- Roaming 24/7 Security
- 5 1/2 acre nature preserve and a jogging trail