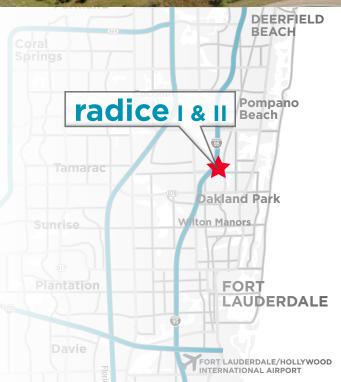

600 & 800 Corporate Drive | Fort Lauderdale

## **Location Advantages**

- Easy access to all major South Florida roadways
- · Corporate location and identity
- Dominate I-95 building signage available
- Westin Hotel located within Corporate Park
- Walking distance to a cafe and a two minute drive to many national restaurant chains