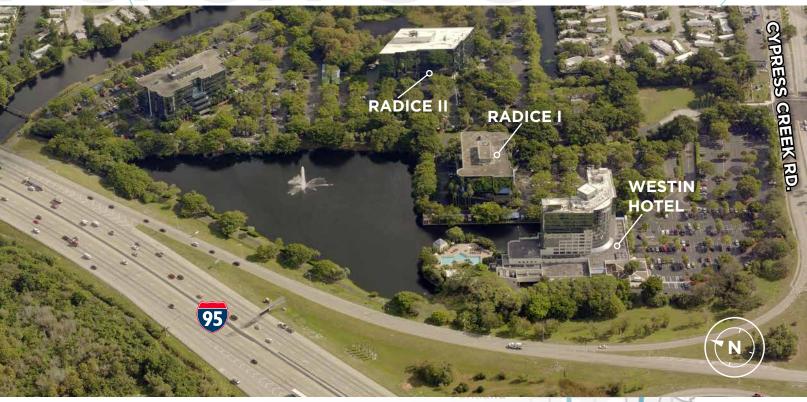

### **Property Features**

- 6 story Class "A" office building located in the heart of Cypress Creek, just east of the Interstate 95/Cypress Creek exchange
- Renovated common areas & bathrooms
- Westin Hotel Conferencing Facilities & Gym located in Corporate Park
- Korner Cafe (Delivery)
- Onsite property management
- Roaming 24/7 Security
- 5 1/2 acre nature preserve and a jogging trail

## **Property Features**

- 7 story Class "A" offi ce building located in the heart of Cypress Creek, just east of the Interstate 95/Cypress Creek exchange
- Renovated common areas & bathrooms
- New elevator systems & HVAC
- Westin Hotel Conferencing Facilities & Gym located in Corporate Park
- Korner Cafe (Delivery & Catering) located in building
- Visible from I-95
- Onsite property management
- Roaming 24/7 Security
- 5 1/2 acre nature preserve and a jogging trail

## **Location Advantages**

- Easy access to all major South Florida roadways
- · Corporate location and identity
- Dominate I-95 building signage available
- Westin Hotel located within Corporate Park
- Walking distance to a cafe and a two minute drive to many national restaurant chains