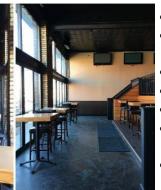

## 2142 N Clybourn Ave. Chicago, IL 60614

- Second Generation restaurant space
- 5,500 SF available along the Clybourn Avenue corridor
- Ward 2 Brian Hopkins
- Ample signage and crown signage potential
- 20,000 vehicles per day pass the property
- 261,344 population in 2-mile radius with median household income at nearly \$120K in a 1-mile radius
- Adjacent to the Lincoln Yards 30-acre redevelopment project underway by Sterling Bay (they completed the McDonald's and Google projects in Chicago). Project costs anticipated at upwards of \$10 billion
- New 20,000 seat stadium just announced by Cubs ownership and Sterling Bay for entertainment and United Soccer League expansion team at Lincoln Yards
- FF&E available with lease includes three separate
- Neighboring tenants include Shred 415, Five Guys, Bank of America, Treasure Island, Mattress Firm, Rosin Eyecare, Potbelly, Chase and many more
- Unique 3-level building ideal for bar/restaurant concept
- CAM/TAX estimated at \$4.37 psf