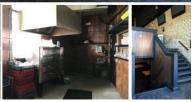

## 2142 N Clybourn Ave. Chicago, IL 60614

- Second Generation restaurant space
- 5,500 SF available along the Clybourn Avenue corridor
- Ward 2 Brian Hopkins
- Ample signage and crown signage potential
- 20,000 vehicles per day pass the property
- 261,344 population in 2-mile radius with median household income at nearly \$120K in a 1-mile radius
- Adjacent to the Lincoln Yards 30-acre redevelopment project underway by Sterling Bay (they completed the McDonald's and Google projects in Chicago). Project costs anticipated at upwards of \$10 billion
- New 20,000 seat stadium just announced by Cubs ownership and Sterling Bay for entertainment and United Soccer League expansion team at Lincoln Yards
- FF&E available with lease includes three separate
- Neighboring tenants include Shred 415, Five Guys, Bank of America, Treasure Island, Mattress Firm, Rosin Eyecare, Potbelly, Chase and many more
- Unique 3-level building ideal for bar/restaurant concept
- CAM/TAX estimated at \$4.37 psf