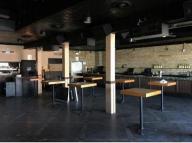

## 2142 N Clybourn Ave. Chicago, IL 60614

- Second Generation restaurant space
- 5,500 SF available along the Clybourn Avenue corridor
- Ward 2 Brian Hopkins
- Ample signage and crown signage potential
- 20,000 vehicles per day pass the property
- 261,344 population in 2-mile radius with median household income at nearly \$120K in a 1-mile radius
- Adjacent to the Lincoln Yards 30-acre redevelopment project underway by Sterling Bay (they completed the McDonald's and Google projects in Chicago). Project costs anticipated at upwards of \$10 billion
- New 20,000 seat stadium just announced by Cubs ownership and Sterling Bay for entertainment and United Soccer League expansion team at Lincoln Yards
- FF&E available with lease includes three separate
- Neighboring tenants include Shred 415, Five Guys, Bank of America, Treasure Island, Mattress Firm, Rosin Eyecare, Potbelly, Chase and many more
- Unique 3-level building ideal for bar/restaurant concept
- CAM/TAX estimated at \$4.37 psf