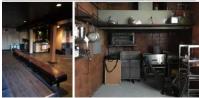

## 2142 N Clybourn Ave. Chicago, IL 60614

- Second Generation restaurant space
- 5,500 SF available along the Clybourn Avenue corridor
- Ward 2 Brian Hopkins
- Ample signage and crown signage potential
- 20,000 vehicles per day pass the property
- 261,344 population in 2-mile radius with median household income at nearly \$120K in a 1-mile radius
- Adjacent to the Lincoln Yards 30-acre redevelopment project underway by Sterling Bay (they completed the McDonald's and Google projects in Chicago). Project costs anticipated at upwards of \$10 billion
- New 20,000 seat stadium just announced by Cubs ownership and Sterling Bay for entertainment and United Soccer League expansion team at Lincoln Yards
- FF&E available with lease includes three separate
- Neighboring tenants include Shred 415, Five Guys, Bank of America, Treasure Island, Mattress Firm, Rosin Eyecare, Potbelly, Chase and many more
- Unique 3-level building ideal for bar/restaurant concept
- CAM/TAX estimated at \$4.37 psf