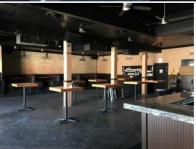

## 2142 N Clybourn Ave. Chicago, IL 60614

- Second Generation restaurant space
- 5,500 SF available along the Clybourn Avenue corridor
- Ward 2 Brian Hopkins
- Ample signage and crown signage potential
- 20,000 vehicles per day pass the property
- 261,344 population in 2-mile radius with median household income at nearly \$120K in a 1-mile radius
- Adjacent to the Lincoln Yards 30-acre redevelopment project underway by Sterling Bay (they completed the McDonald's and Google projects in Chicago). Project costs anticipated at upwards of \$10 billion
- New 20,000 seat stadium just announced by Cubs ownership and Sterling Bay for entertainment and United Soccer League expansion team at Lincoln Yards
- FF&E available with lease includes three separate
- Neighboring tenants include Shred 415, Five Guys, Bank of America, Treasure Island, Mattress Firm, Rosin Eyecare, Potbelly, Chase and many more
- Unique 3-level building ideal for bar/restaurant concept
- CAM/TAX estimated at \$4.37 psf