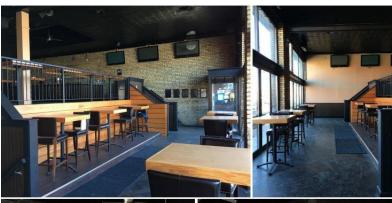

## 2142 N Clybourn Ave. Chicago, IL 60614

- Second Generation restaurant space
- 5,500 SF available along the Clybourn Avenue corridor
- Ward 2 Brian Hopkins
- Ample signage and crown signage potential
- 20,000 vehicles per day pass the property
- 261,344 population in 2-mile radius with median household income at nearly \$120K in a 1-mile radius
- Adjacent to the Lincoln Yards 30-acre redevelopment project underway by Sterling Bay (they completed the McDonald's and Google projects in Chicago). Project costs anticipated at upwards of \$10 billion
- New 20,000 seat stadium just announced by Cubs ownership and Sterling Bay for entertainment and United Soccer League expansion team at Lincoln Yards
- FF&E available with lease includes three separate
- Neighboring tenants include Shred 415, Five Guys, Bank of America, Treasure Island, Mattress Firm, Rosin Eyecare, Potbelly, Chase and many more
- Unique 3-level building ideal for bar/restaurant concept
- CAM/TAX estimated at \$4.37 psf