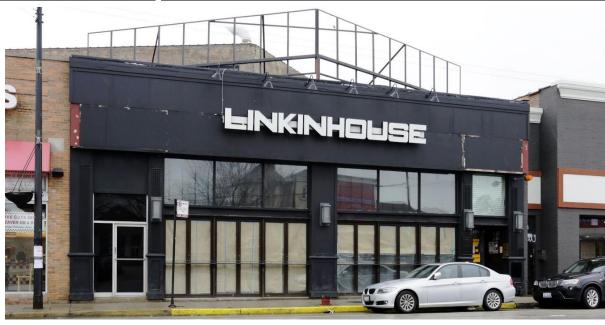

## 2142 N Clybourn Ave. Chicago, IL 60614

- Second Generation restaurant space
- 5,500 SF available along the Clybourn Avenue corridor
- Ward 2 Brian Hopkins
- Ample signage and crown signage potential
- 20,000 vehicles per day pass the property
- 261,344 population in 2-mile radius with median household income at nearly \$120K in a 1-mile radius
- Adjacent to the Lincoln Yards 30-acre redevelopment project underway by Sterling Bay (they completed the McDonald's and Google projects in Chicago). Project costs anticipated at upwards of \$10 billion
- New 20,000 seat stadium just announced by Cubs ownership and Sterling Bay for entertainment and United Soccer League expansion team at Lincoln Yards
- FF&E available with lease includes three separate
- Neighboring tenants include Shred 415, Five Guys, Bank of America, Treasure Island, Mattress Firm, Rosin Eyecare, Potbelly, Chase and many more
- Unique 3-level building ideal for bar/restaurant concept
- CAM/TAX estimated at \$4.37 psf