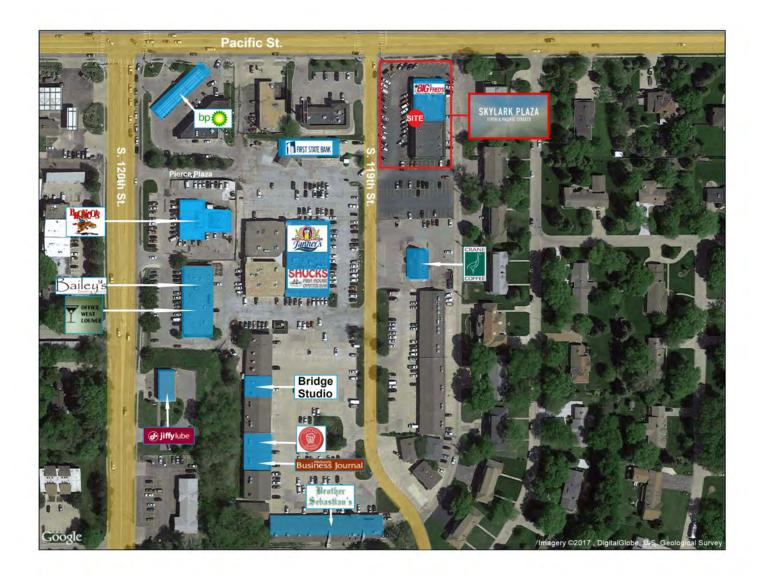

## Skylark Plaza 119th & Pacific Street Omaha, NE 68144

PASTA

Perfect visibility with unmatched exposure. Located on the corner of 119th & Pacific Street. Many exterior upgrades in the past few years.

Space Available: 2,031 RSF SF

## Skylark Plaza 1101 South 119th Street Aerial

Leasing Information: 402 697 8899

Ν