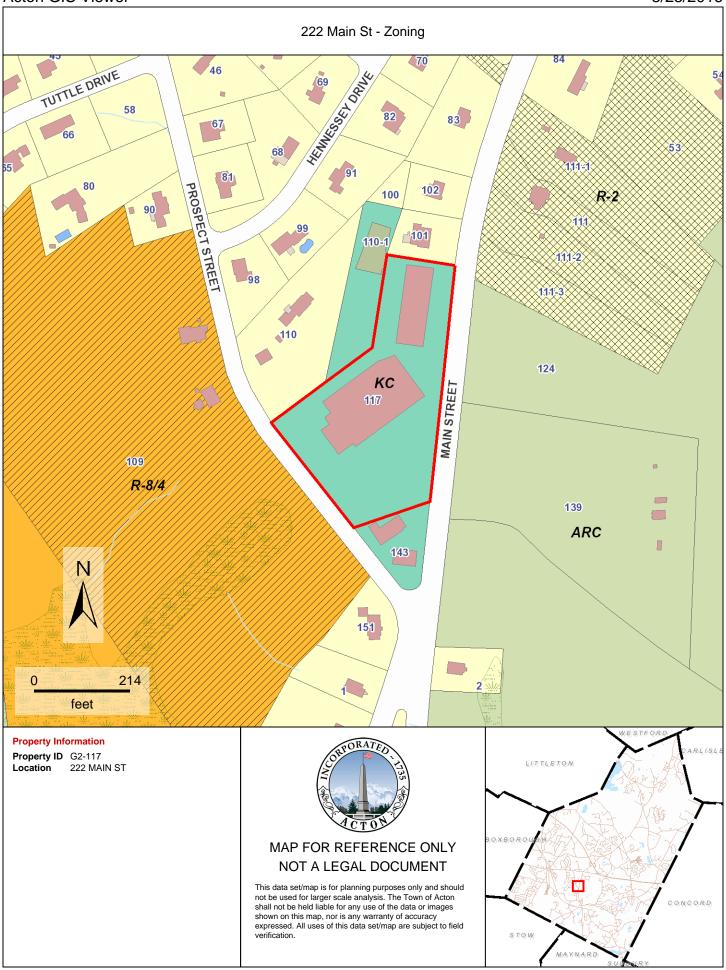

Acton GIS Viewer 3/23/2016

Town of Acton, MA Map Legend

## **ZONING BASE MAP** AFFORDABLE HOUSING OVERLAY DISTRICT POOLS // A ※ Β STRUCTURES BUILDING **ZONING DISTRICTS** DECK R-2 (Residence 2) **FOUNDATION** R-4 (Residence 4) **FUEL TANK** R-8 (Residence 8) MOBILE R8/4 (Residence 8/4) PORCH R-10 (Residence 10) RUINS R-A (Residence A) **SMOKESTACK** R-AA (Residence AA) WATERTANK R-10/8 (Residence 10/8) SPORTS FACILITY / AREAS NAV (North Acton Village) SAV (South Acton Village) **TOWN DATA** EAV (East Acton Village) EAV-2 (East Acton Village 2) POINTS OF INTEREST WAV (West Acton Village) CONSERVATION VR (Village Residential) VR (Village Residential) ARC (Agriculture Recreation Conservation) PCRC (Planned Conservation Residential Communication OTHER GOVERNMENT LB (Limited Business) **B** PUBLIC SAFETY GI (General Industrial) RECREATION LI (Light Industrial) LI-1 (Light Industrial 1) PARCELS SM (Small Manufacturing) TD (Technology District) TOWN BOUNDARY KC (Kelley's Corner) OP-1 (Office Park 1) OP-2 (Office Park 2) PM (Powder Mill) **NATURAL RESOURCES DEP RIVERS & STREAMS DEP WETLANDS** WET AREAS