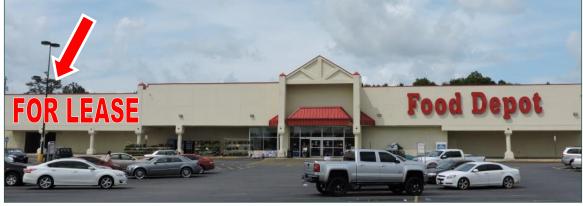

## **Former Factory Connections** 1810 N. Columbia Street Milledgeville, GA 31061

**Lot Size**: 6.15 acres

**Building Size**: 54,765 SF - 2 tenant building, Food Depot anchored center

5,000 SF AVAILABLE

Utilities: All available
Parking: 253 shared spaces
Year Built: Renovated in 2014

**Zoning**: Community Commercial

Traffic Count: 33,800 vpd

**Notes**: Located less than 2 miles from downtown Milledgeville, Georgia College & State

University & Georgia Military College. Adjacent to 140,000 sf Town Central

Shopping Center. High traffic - high demand area.

**Neighbors**: Food Depot, Tractor Supply, Hibbett Sports, Lowe's, BoJangles, Milledgeville

Mall, Hobby Lobby, BodyPlex Fitness, Georgia Power, K Beauty & Century Bank. Coming soon: Ross, PetsMart & Beall's Outlet. Ideal location for retail,