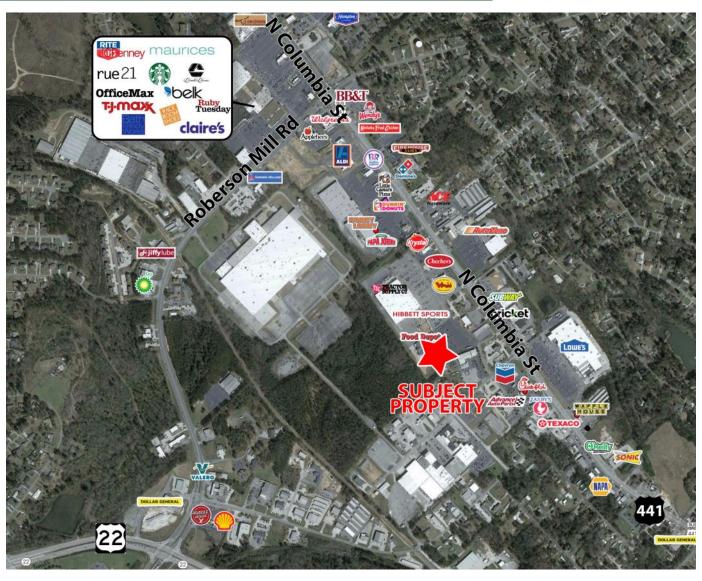

## **Former Factory Connections** 1810 N. Columbia Street Milledgeville, GA 31061

**Lot Size**: 6.15 acres

**Building Size**: 54,765 SF - 2 tenant building, Food Depot anchored center

5,000 SF AVAILABLE

Utilities: All available
Parking: 253 shared spaces
Year Built: Renovated in 2014

**Zoning**: Community Commercial

Traffic Count: 33,800 vpd

**Notes**: Located less than 2 miles from downtown Milledgeville, Georgia College & State

University & Georgia Military College. Adjacent to 140,000 sf Town Central

Shopping Center. High traffic - high demand area.

**Neighbors**: Food Depot, Tractor Supply, Hibbett Sports, Lowe's, BoJangles, Milledgeville

Mall, Hobby Lobby, BodyPlex Fitness, Georgia Power, K Beauty & Century Bank. Coming soon: Ross, PetsMart & Beall's Outlet. Ideal location for retail,

office or medical office.