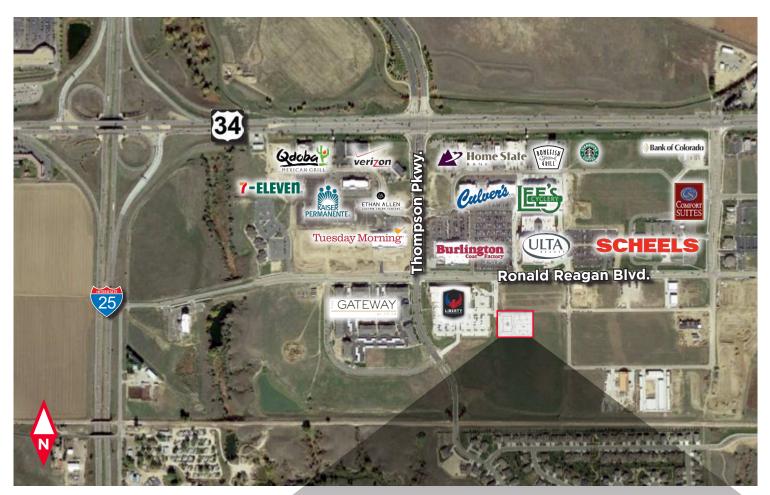

Amenities nearby include SCHEELS, numerous restaurants and retailers, financial institutions, healthcare, and more.

Please see inside and reverse for aerials and floor plans.