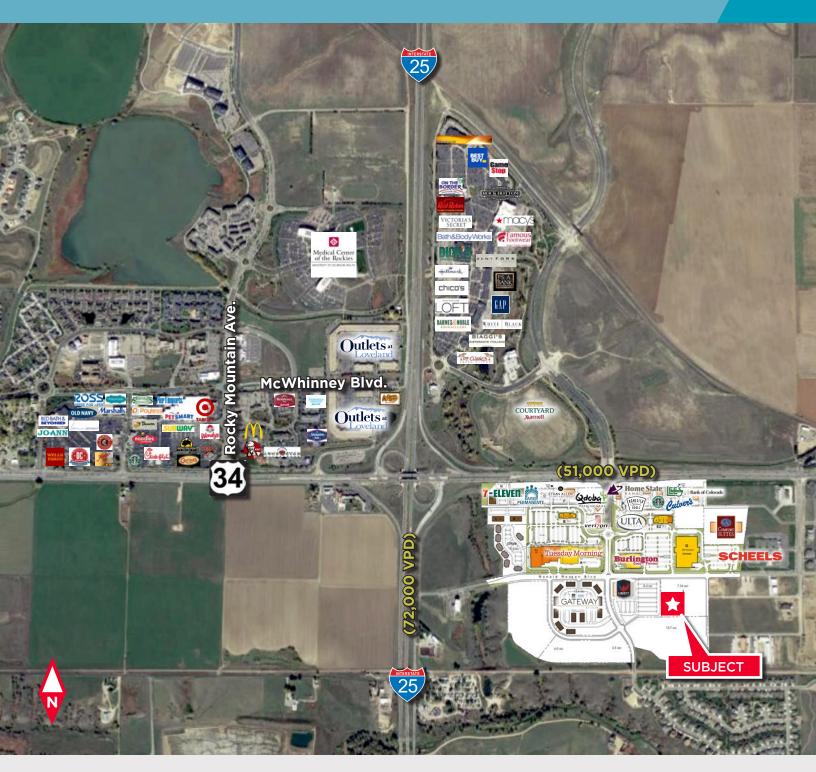

Amenities nearby include SCHEELS, numerous restaurants and retailers, financial institutions, healthcare, and more.

Please see inside and reverse for aerials and floor plans.

### **Johnstown Area Highlights**

Johnstown is strategically located just 40 minutes north of Denver and 20 minutes south of Fort Collins along I-25. Convenient to businesses and retail. Johnstown is in the heart of the Front Range community with easy access to highways and major arterials. Johnstown is also centrally located between the campuses of Colorado State University in Fort Collins, Northern Colorado in Greeley, and Colorado University at Boulder. Johnstown is well positioned in the middle of it all. With a variety of active development sites, there really is something for everyone in the Colorado commercial, industrial and residential development industry.