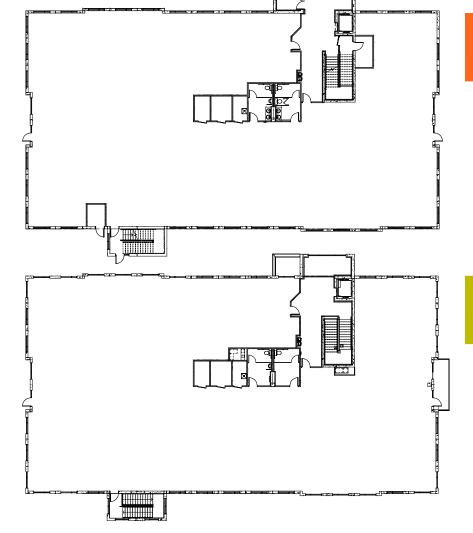

tage options over 100,000 square feet.

Amenities nearby include SCHEELS, numerous restaurants and retailers, financial institutions, healthcare, and more.

Please see inside and reverse for aerials and floor plans.



# 4872 Endeavor Drive

# Building Features Class A finishes Tremendous view corridor Potential for additional 25,000 SF of office space on adjacent lot Elevator served High ceilings Walking distance to numerous amenities and restaurants Parking ratio: 3.3:1,000

### **Major Employers in the Area**

- Hewlett Packard
- Poudre Valley Health Systems
- Anheuser Busch
- Colorado State University
- Agilent
- Woodward
- Broadcom Ltd.
- Otter Box
- Vestas Blades
- Kodak
- University of Northern Colorado
- State Farm Insurance
- Medical Center of the Rockies
- Banner Health Systems



FIRST FLOOR PLAN 12,500 SF

SECOND FLOOR PLAN 12,500 SF



### **Johnstown Area Highlights**

Johnstown is strategically located just 40 minutes north of Denver and 20 minutes south of Fort Collins along I-25. Convenient to businesses and retail. Johnstown is in the heart of the Front Range community with easy access to highways and major arterials. Johnstown is also centrally located between the campuses of Colorado State University in Fort Collins, Northern Colorado in Greeley, and Colorado University at Boulder. Johnstown is well positioned in the middle of it all. With a variety of active development sites, there really is something for everyone in the Colorado commercial, industrial and residential development industry.





**FOR SALE** 

# 4872 Endeavor Drive

Johnstown, Colorado