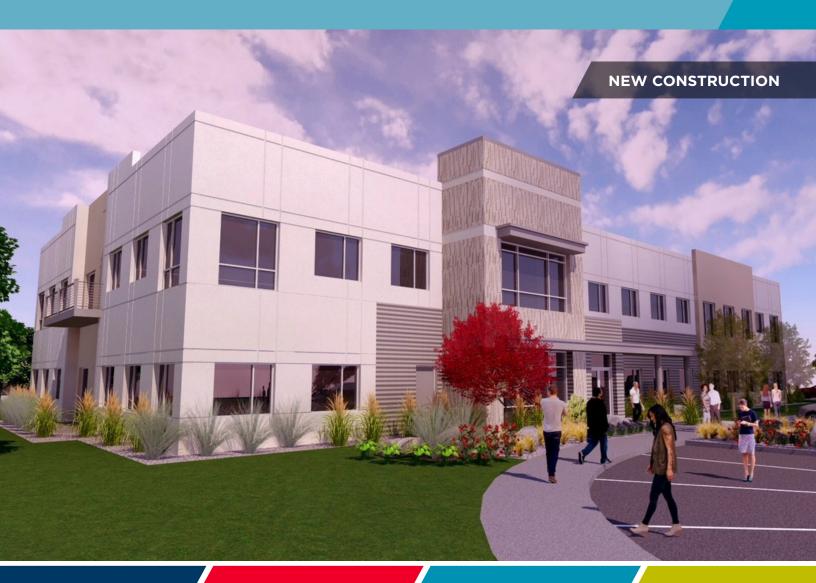

## 4872 Endeavor Drive

Johnstown, Colorado 80534

25,000 SF AVAILABLE SALE PRICE: \$5.875,000 (\$235/SF) AVAILABLE FOR LEASE

NEW CONSTRUCTION

Newly constructed Class A two-story office building at 2534 Business Park. This building is located in the heart of Northern Colorado's fastest growing employment, retail and residential areas at the intersection of Interstate 25 and Highway 34. Its proximity to transportation, rich amenities and strong educated demographic make this a perfect location for any employer. This top of the line office building has the flexibility to be divided into multiple units or be perfect for a single user. Open, efficient floor plates of 12,500 square feet on each floor allow for the user to space plan the ideal office layout. Other building features include: high ceilings, solid concrete floor between the first and second floor, state of the art HVAC system, elevator served, abundant windows with mountain views, second floor exterior patios, ample parking and more. Lease negotiation is also available upon request, allowing users to decide the best scenario for them. Additional office or flex building opportunities within this development allowing for a larger user to have a unique campus setting with square footage options over 100,000 square feet.