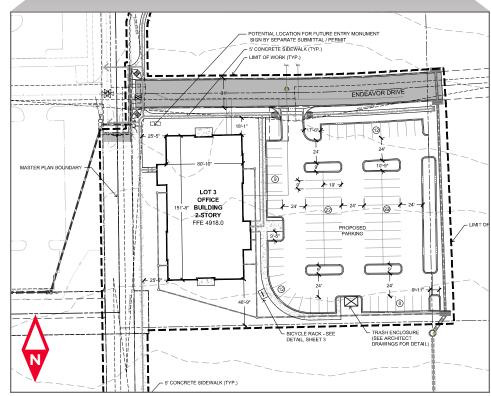

## 4872 Endeavor Drive

Johnstown, Colorado 80534

25,000 SF AVAILABLE SALE PRICE: \$5.875,000 (\$235/SF) AVAILABLE FOR LEASE

NEW CONSTRUCTION

Newly constructed Class A two-story office building at 2534 Business Park. This building is located in the heart of Northern Colorado's fastest growing employment, retail and residential areas at the intersection of Interstate 25 and Highway 34. Its proximity to transportation, rich amenities and strong educated demographic make this a perfect location for any employer. This top of the line office building has the flexibility to be divided into multiple units or be perfect for a single user. Open, efficient floor plates of 12,500 square feet on each floor allow for the user to space plan the ideal office layout. Other building features include: high ceilings, solid concrete floor between the first and second floor, state of the art HVAC system, elevator served, abundant windows with mountain views, second floor exterior patios, ample parking and more. Lease negotiation is also available upon request, allowing users to decide the best scenario for them. Additional office or flex building opportunities within this development allowing for a larger user to have a unique campus setting with square footage options over 100,000 square feet.