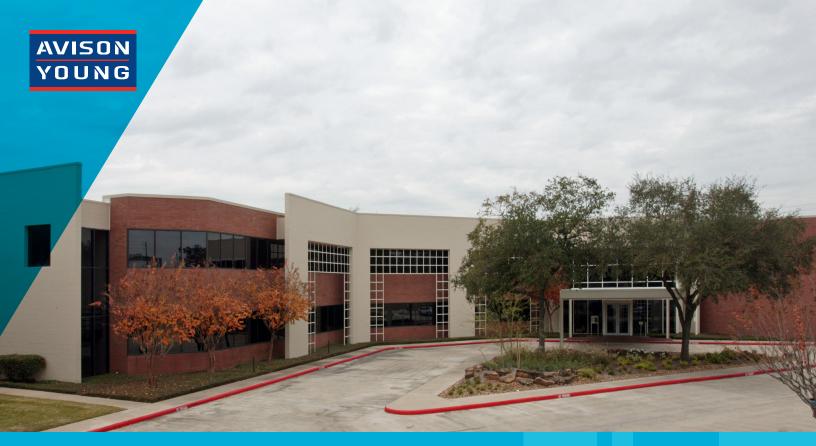

# **Property Overview:**

15201 East Freeway is a two-story office building located on Interstate 10 near Sam Houston Parkway offering the best office space in Channelview.

# **Property Features:**

- Two-story, 67,630 SF Office Building
- Available suites ranging from 950 SF to 2,900 SF
- 24/7 Courtesy/Lobby Patrol
- On-site Management
- Parking Ratio of 3.0/1,000 SF
- Located on East Fwy between Sam Houston Parkway and Dell Dale St
- Easy access to I-10 and Sam Houston Parkway