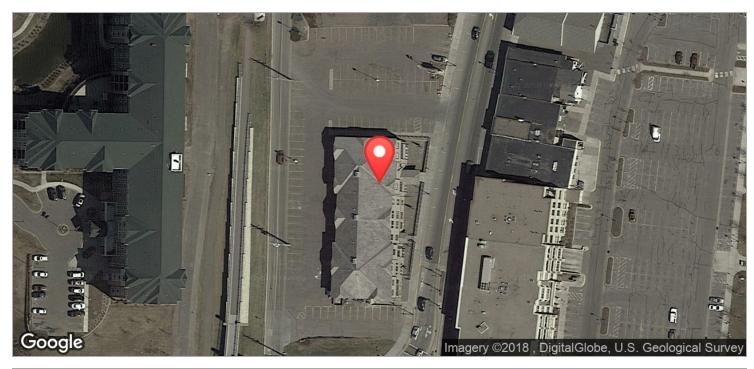

FERING SUMMARY** 

**Available SF:** 491 - 1,782 SF

Lease Rate: Negotiable

**Building Size:** 31,597 SF

**2018 CAM/Taxes:** \$6.13

#### **PROPERTY HIGHLIGHTS**

- Quick Access from Highways 61, 8 & I 35
- In the Heart of Downtown Forest Lake
- · High Visibility Location
- Dynamic Blend of Offices, Service and Retail Tenants
- Large Off Street Parking Lot
- Utilities Included in Rent

# **FLOOR PLANS-201**20 N LAKE ST, FOREST LAKE, MN 55025

Town Square
Suite 201—1,688 SF



# FLOOR PLANS - 308 20 N LAKE ST, FOREST LAKE, MN 55025

#### Town Square Building Suite 308 - 491 SF



# FLOOR PLANS - 312 20 N LAKE ST, FOREST LAKE, MN 55025

Town Square
Suite 312—1,782 SF





#### ADDITIONAL PHOTOS 20 N LAKE ST, FOREST LAKE, MN 55025





### LOCATION MAPS 20 N LAKE ST, FOREST LAKE, MN 55025







# **DEMOGRAPHICS MAP**20 N LAKE ST, FOREST LAKE, MN 55025



| POPULATION          | 1 MILE    | 3 MILES   | 5 MILES   |  |
|---------------------|-----------|-----------|-----------|--|
| TOTAL POPULATION    | 3,466     | 16,830    | 29,535    |  |
| MEDIAN AGE          | 36.2      | 37.0      | 37.7      |  |
| MEDIAN AGE (MALE)   | 35.2      | 36.7      | 37.6      |  |
| MEDIAN AGE (FEMALE) | 37.4      | 37.7      | 38.1      |  |
| HOUSEHOLDS & INCOME | 1 MILE    | 3 MILES   | 5 MILES   |  |
| TOTAL HOUSEHOLDS    | 1,442     | 6,735     | 11,406    |  |
| # OF PERSONS PER HH | 2.4       | 2.5       | 2.6       |  |
| AVERAGE HH INCOME   | \$62,508  | \$70,819  | \$77,862  |  |
| AVERAGE HOUSE VALUE | \$387,350 | \$381,085 | \$368,757 |  |
| RACE                | 1 MILE    | 3 MI