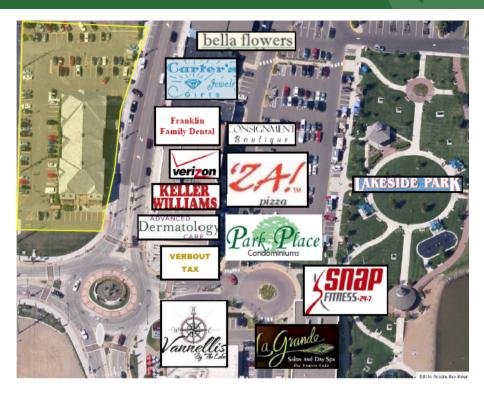

#### **OFFICE SPACE AVAILABLE**

#### GAUGHAN

491 - 1,782 SF

20 N LAKE ST FOREST LAKE, MN 55025



#### DAN HEBERT

Senior VP of Commercial Accounts 651.255.5558 DanHebert@GaughanCompanies.com

### **EXECUTIVE SUMMARY**20 N LAKE ST, FOREST LAKE, MN 55025



**OFFERING SUMMARY** 

**Available SF:** 491 - 1,782 SF

Lease Rate: Negotiable

**Building Size:** 31,597 SF

**2018 CAM/Taxes:** \$6.13

#### **PROPERTY HIGHLIGHTS**

- Quick Access from Highways 61, 8 & I 35
- In the Heart of Downtown Forest Lake
- · High Visibility Location
- Dynamic Blend of Offices, Service and Retail Tenants
- Large Off Street Parking Lot
- Utilities Included in Rent

# **FLOOR PLANS-201**20 N LAKE ST, FOREST LAKE, MN 55025

Town Square
Suite 201—1,688 SF



# FLOOR PLANS - 308 20 N LAKE ST, FOREST LAKE, MN 55025

#### Town Square Building Suite 308 - 491 SF



# FLOOR PLANS - 312 20 N LAKE ST, FOREST LAKE, MN 55025

Town Square
Suite 312—1,782 SF





#### ADDITIONAL PHOTOS 20 N LAKE ST, FOREST LAKE, MN 55025





### LOCATION MAPS 20 N LAKE ST, FOREST LAKE, MN 5