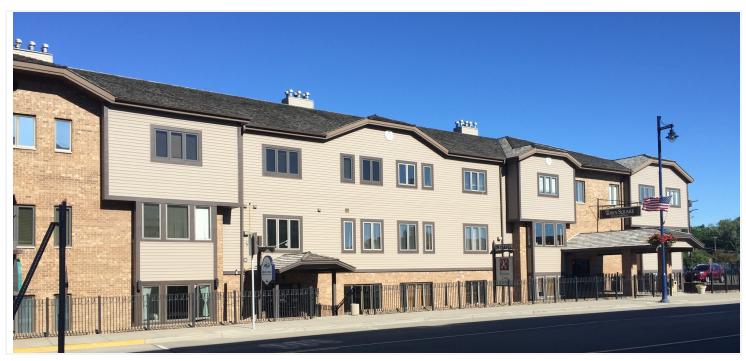

CUTIVE SUMMARY**20 N LAKE ST, FOREST LAKE, MN 55025



**OFFERING SUMMARY** 

**Available SF:** 491 - 1,782 SF

Lease Rate: Negotiable

**Building Size:** 31,597 SF

**2018 CAM/Taxes:** \$6.13

#### **PROPERTY HIGHLIGHTS**

- Quick Access from Highways 61, 8 & I 35
- In the Heart of Downtown Forest Lake
- · High Visibility Location
- Dynamic Blend of Offices, Service and Retail Tenants
- Large Off Street Parking Lot
- Utilities Included in Rent

# **FLOOR PLANS-201**20 N LAKE ST, FOREST LAKE, MN 55025

Town Square
Suite 201—1,688 SF



# FLOOR PLANS - 308 20 N LAKE ST, FOREST LAKE, MN 55025

#### Town Square Building Suite 308 - 491 SF



# FLOOR PLANS - 312 20 N LAKE ST, FOREST LAKE, MN 55025

Town Square
Suite 312—1,782 SF





#### ADDITIONAL PHOTOS 20 N LAKE ST, FOREST LAKE, MN 55025





### LOCATION MAPS 20 N LAKE ST, FOREST LAKE, MN 55025







# **DEMOGRAPHICS MAP**20 N LAKE ST, FOREST LAKE, MN 55025



| POPULATION          | 1 MILE    | 3 MILES   | 5 MILES   |  |
|---------------------|-----------|-----------|-----------|--|
| TOTAL POPULATION    | 3,466     | 16,830    | 29,535    |  |
| MEDIAN AGE          | 36.2      | 37.0      | 37.7      |  |
| MEDIAN AGE (MALE)   | 35.2      | 36.7      | 37.6      |  |
| MEDIAN AGE (FEMALE) | 37.4      | 37.7      | 38.1      |  |
| HOUSEHOLDS & INCOME | 1 MILE    | 3 MILES   | 5 MILES   |  |
| TOTAL HOUSEHOLDS    | 1,442     | 6,735     | 11,406    |  |
| # OF PERSONS PER HH | 2.4       | 2.5       | 2.6       |  |
| AVERAGE HH INCOME   | \$62,508  | \$70,819  | \$77,862  |  |
| AVERAGE HOUSE VALUE | \$387,350 | \$381,08