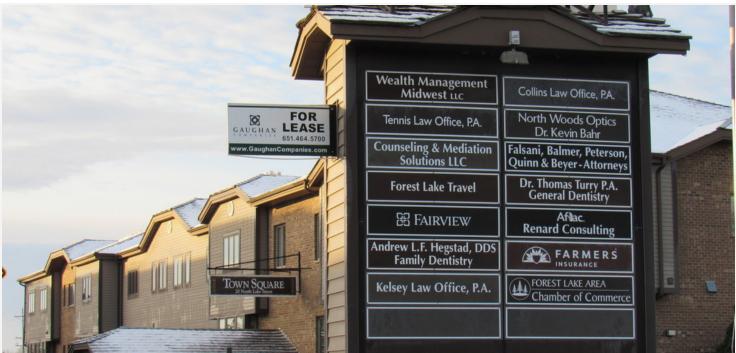

TIVE SUMMARY**20 N LAKE ST, FOREST LAKE, MN 55025



**OFFERING SUMMARY** 

**Available SF:** 491 - 1,782 SF

Lease Rate: Negotiable

**Building Size:** 31,597 SF

**2018 CAM/Taxes:** \$6.13

#### **PROPERTY HIGHLIGHTS**

- Quick Access from Highways 61, 8 & I 35
- In the Heart of Downtown Forest Lake
- · High Visibility Location
- Dynamic Blend of Offices, Service and Retail Tenants
- Large Off Street Parking Lot
- Utilities Included in Rent

# **FLOOR PLANS-201**20 N LAKE ST, FOREST LAKE, MN 55025

Town Square
Suite 201—1,688 SF



# FLOOR PLANS - 308 20 N LAKE ST, FOREST LAKE, MN 55025

#### Town Square Building Suite 308 - 491 SF



# FLOOR PLANS - 312 20 N LAKE ST, FOREST LAKE, MN 55025

Town Square
Suite 312—1,782 SF





#### ADDITIONAL PHOTOS 20 N LAKE ST, FOREST LAKE, MN 55025





### LOCATION MAPS 20 N LAKE ST, FOREST LAKE, MN 55025







# **DEMOGRAPHICS MAP**20 N LAKE ST, FOREST LAKE, MN 55025



| POPULATION          | 1 MILE    | 3 MILES   | 5 MILES   |  |
|---------------------|-----------|-----------|-----------|--|
| TOTAL POPULATION    | 3,466     | 16,830    | 29,535    |  |
| MEDIAN AGE          | 36.2      | 37.0      | 37.7      |  |
| MEDIAN AGE (MALE)   | 35.2      | 36.7      | 37.6      |  |
| MEDIAN AGE (FEMALE) | 37.4      | 37.7      | 38.1      |  |
| HOUSEHOLDS & INCOME | 1 MILE    | 3 MILES   | 5 MILES   |  |
| TOTAL HOUSEHOLDS    | 1,442     | 6,735     | 11,406    |  |
| # OF PERSONS PER HH | 2.4       | 2.5       | 2.6       |  |
| AVERAGE HH INCOME   | \$62,508  | \$70,819  | \$77,862  |  |
| AVERAGE HOUSE VALUE | \$387,350 | \$381,085