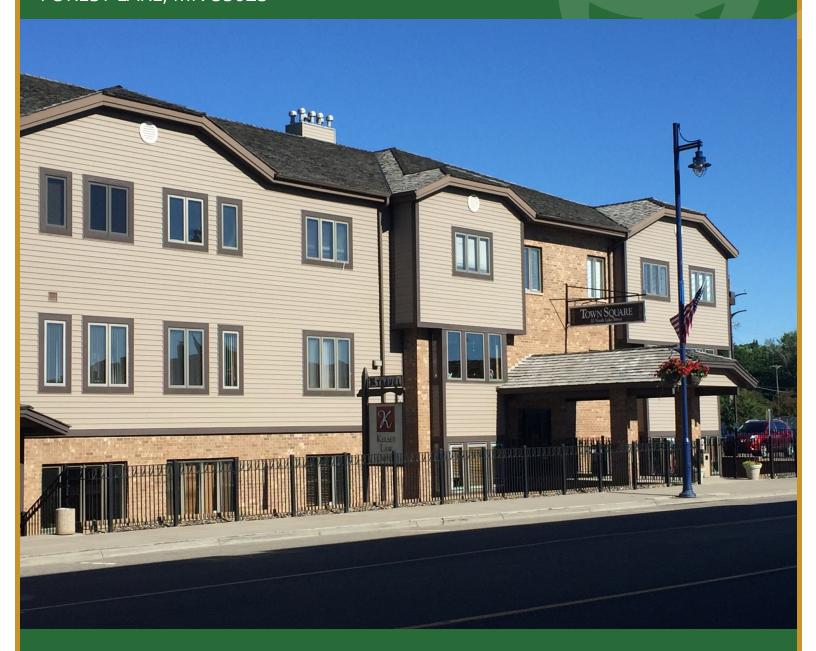

#### **OFFICE SPACE AVAILABLE**

#### GAUGHAN

491 - 1,782 SF

20 N LAKE ST FOREST LAKE, MN 55025

### **EXECUTIVE SUMMARY**20 N LAKE ST, FOREST LAKE, MN 55025

**OFFERING SUMMARY** 

**Available SF:** 491 - 1,782 SF

Lease Rate: Negotiable

**Building Size:** 31,597 SF

**2018 CAM/Taxes:** \$6.13

#### **PROPERTY HIGHLIGHTS**

- Quick Access from Highways 61, 8 & I 35
- In the Heart of Downtown Forest Lake
- · High Visibility Location
- Dynamic Blend of Offices, Service and Retail Tenants
- Large Off Street Parking Lot
- Utilities Included in Rent