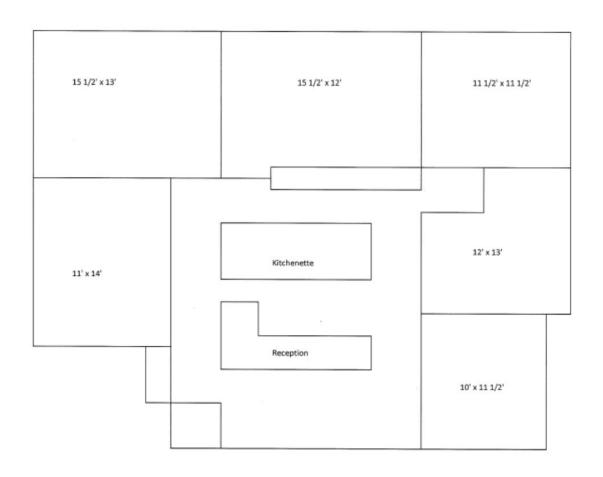

# FLOOR PLANS - 312 20 N LAKE ST, FOREST LAKE, MN 55025

Town Square
Suite 312—1,782 SF