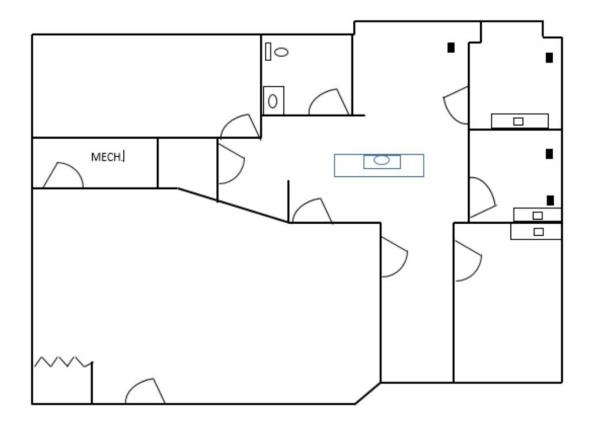

# **FLOOR PLANS-201**20 N LAKE ST, FOREST LAKE, MN 55025

Town Square
Suite 201—1,688 SF