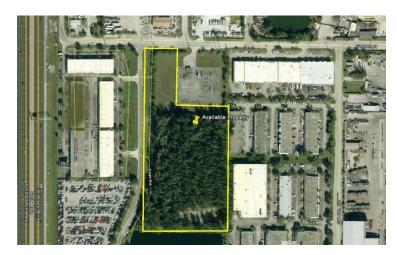

## 10 Acre Site in Broward County available for license

3898 Kean Rd, Davie FL 33314

**LOCATION** Broward County, Florida

**SIZE** Approximately 10 acres

**ZONING** M-2 (Medium Industrial)

**RENT** Negotiable

## SITE DETAILS

Parcel ID(s) # 504125310020, 504125310010.

Currently in site development process. Expected to have more than 400,000 square feet of paved surface.

Opportunity for tenant to participate in design.