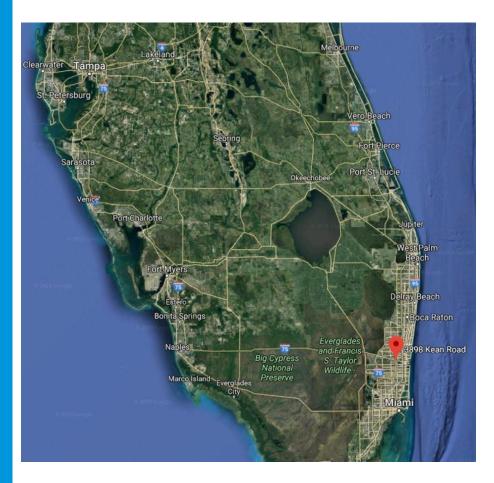

## 10 Acre Site in Broward County available for license

3898 Kean Rd, Davie FL 33314

**LOCATION** Broward County, Florida

**SIZE** Approximately 10 acres

**ZONING** M-2 (Medium Industrial)

**RENT** Negotiable