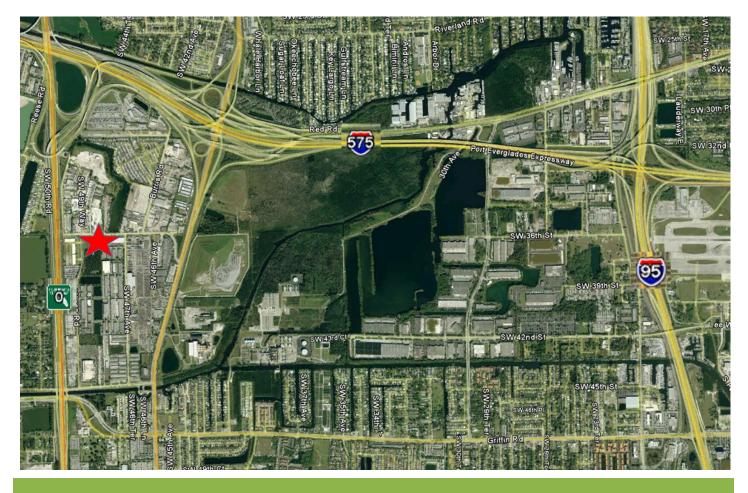

## 10 Acre Site in Broward County available for license

3898 Kean Rd, Davie FL 33314

**LOCATION** Broward County, Florida

**SIZE** Approximately 10 acres

**ZONING** M-2 (Medium Industrial)

**RENT** Negotiable

## **PROPERTY HIGHLIGHTS**

- Prime location; proximity to Interstates 95, 595, Florida Turnpike, Sawgrass Expressway, and Federal Highway
- Less than 3 miles from Fort Lauderdale Hollywood International Airport
- Less than 6 miles from Port Everglades
- Brand new improvements! In the process of paving and adding drainage, lighting and fencing
- Ideal for vehicle storage
- Rare opportunity for space that is located in a densely occupied industrial area