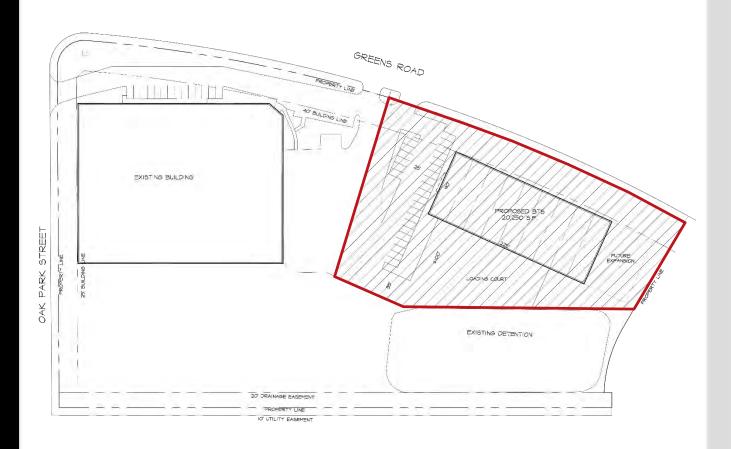

#### ±1.9 ACRES LAND FOR SALE

- Located in Central Green Business Park, a 290-acre deed-restricted park, located a short distance from Bush Intercontinental Airport with immediate access to Hardy Toll Road, Beltway 8 and I-45.
- Aldine ISD
- Utilities from Greens Parkway MUD and regional detention in place
- Frontage: ±387.32' Greens Road
- Price: \$3.90 per SF