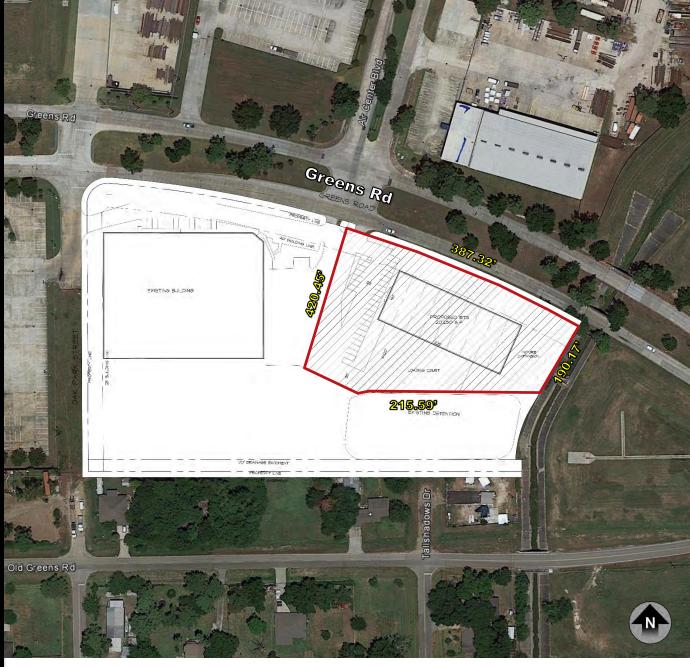

#### ±1.9 ACRES LAND FOR SALE

- Located in Central Green Business Park, a 290-acre deed-restricted park, located a short distance from Bush Intercontinental Airport with immediate access to Hardy Toll Road, Beltway 8 and I-45.
- Aldine ISD
- Utilities from Greens Parkway MUD and regional detention in place
- Frontage: ±387.32' Greens Road
- Price: \$3.90 per SF