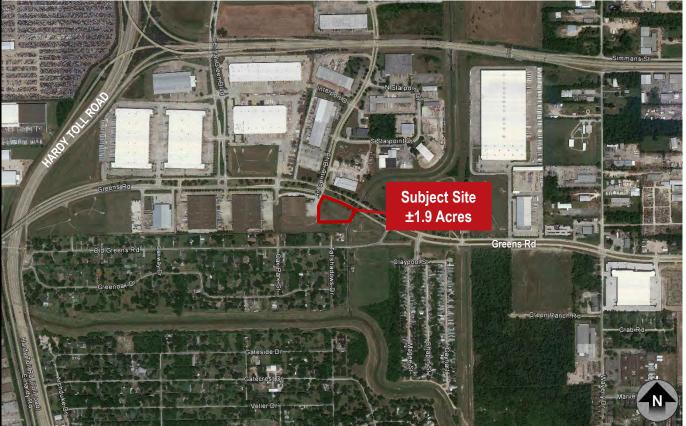

# LAND FOR SALE

±1.9 ACRES

1616 Greens Rd Houston, TX 77032

#### ±1.9 ACRES LAND FOR SALE

- Located in Central Green Business Park, a 290-acre deed-restricted park, located a short distance from Bush Intercontinental Airport with immediate access to Hardy Toll Road, Beltway 8 and I-45.
- Aldine ISD
- Utilities from Greens Parkway MUD and regional detention in place
- Frontage: ±387.32' Greens Road
- Price: \$3.90 per SF