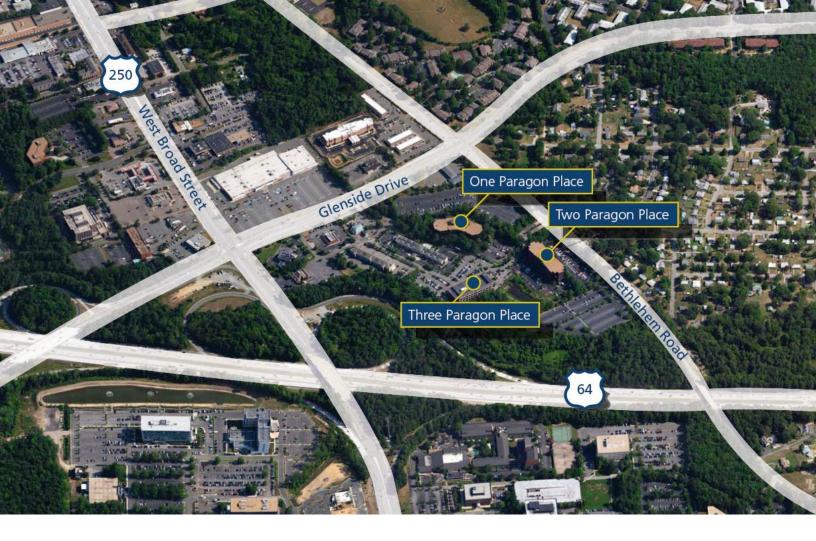

## **BUILDING HIGHLIGHTS**

- 6-story, 146,000 SF Class A office building
- Convenient location off Glenside Drive with easy access to West Broad Street (Rt. 250) and I-64
- Minutes from Richmond International Airport and wide selection of shopping, restaurants and service amenities
- Conference facilities with Wi-Fi for tenant use located on 1st floor and in adjacent Two Paragon
- Full-service loading dock