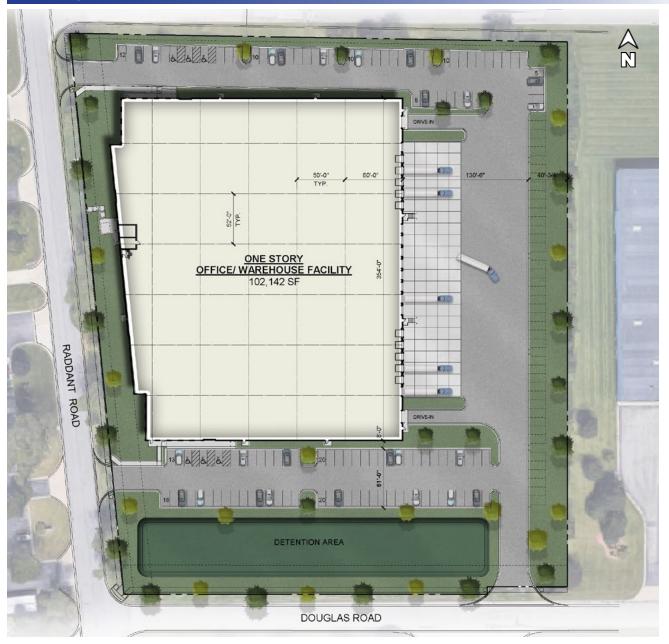

#### **PROPERTY FEATURES**

Total Building Size: 102,142 SF (Divisible)

Site Size:  $\pm 6.34$  Acres

Office: To Suit

Ceiling Height: 30' Clear

Parking: 124 Car Parking

(Expandable to 165)

Loading: • 20 Exterior Docks

• Two 12' x 14'

Drive-in Doors

Fire Suppression: ESFR

- High Image Precast Concrete and Glass Construction
- Potential Secured Truck Court
- Great Central Access to I-88 and North Avenue
- Low Kane County Taxes