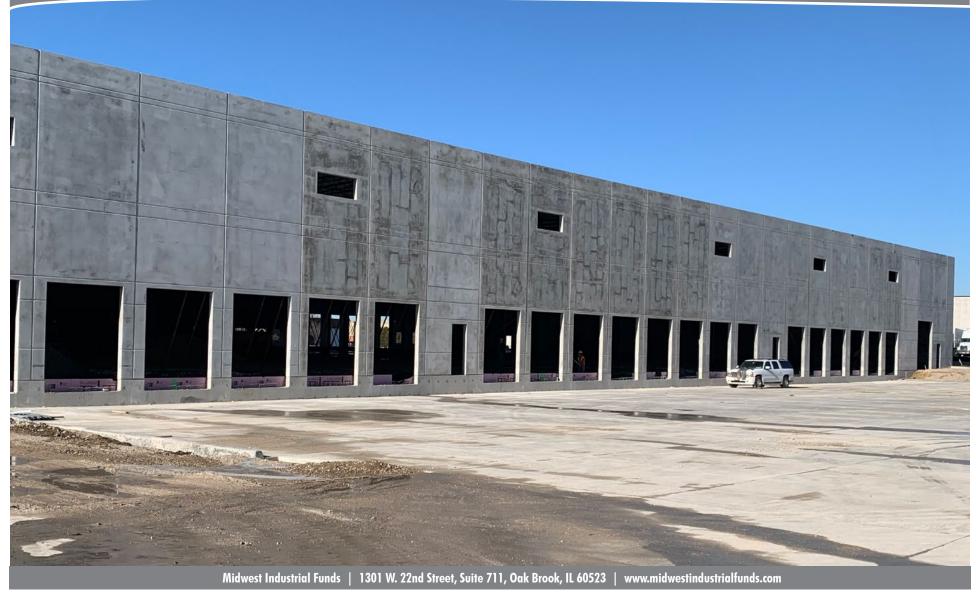

com Direct: 630-317-0726 **Brett Tomfohrde** 

Email: btomfohrde@hiffman.com

Direct: 630-693-0669

Midwest Industrial Funds | 1301 W. 22nd Street, Suite 711, Oak Brook, IL 60523

| www.midwestindustrialfunds.com

### 1100 N. Raddant Road

Batavia, Illinois 60510





#### **PROPERTY FEATURES**

Total Building Size: 102,142 SF (Divisible)

Site Size:  $\pm 6.34$  Acres

Office: To Suit

Ceiling Height: 30' Clear

Parking: 124 Car Parking

(Expandable to 165)

Loading: • 20 Exterior Docks

• Two 12' x 14'

Drive-in Doors

Fire Suppression: ESFR

- High Image Precast Concrete and Glass Construction
- Potential Secured Truck Court
- Great Central Access to I-88 and North Avenue
- Low Kane County Taxes

## 1100 N. Raddant Road

Batavia, Illinois 60510



## Construction Progress Photo 1/4/19



### **Construction Underway!**

## 1100 N. Raddant Road

Batavia, Illinois 60510