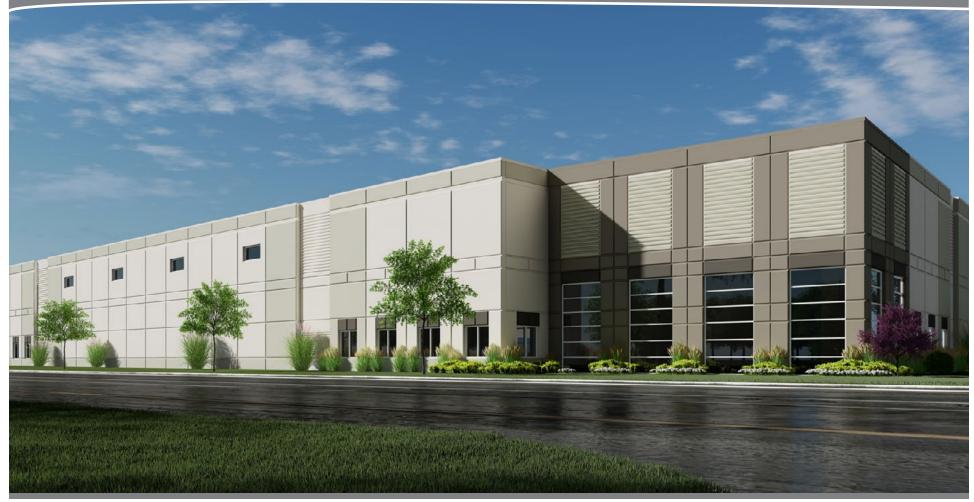

## Available - 102,142 SF New Construction

Jeff Fischer

Email: jfischer@hiffman.com Direct: 630-317-0726 **Brett Tomfohrde** 

Email: btomfohrde@hiffman.com

Direct: 630-693-0669

Midwest Industrial Funds | 1301 W. 22nd Street, Suite 711, Oak Brook, IL 60523

#### **PROPERTY FEATURES**

Total Building Size: 102,142 SF (Divisible)

Site Size:  $\pm 6.34$  Acres

Office: To Suit

Ceiling Height: 30' Clear

Parking: 124 Car Parking

(Expandable to 165)

Loading: • 20 Exterior Docks

• Two 12' x 14'

Drive-in Doors

Fire Suppression: ESFR

- High Image Precast Concrete and Glass Construction
- Potential Secured Truck Court
- Great Central Access to I-88 and North Avenue
- Low Kane County Taxes