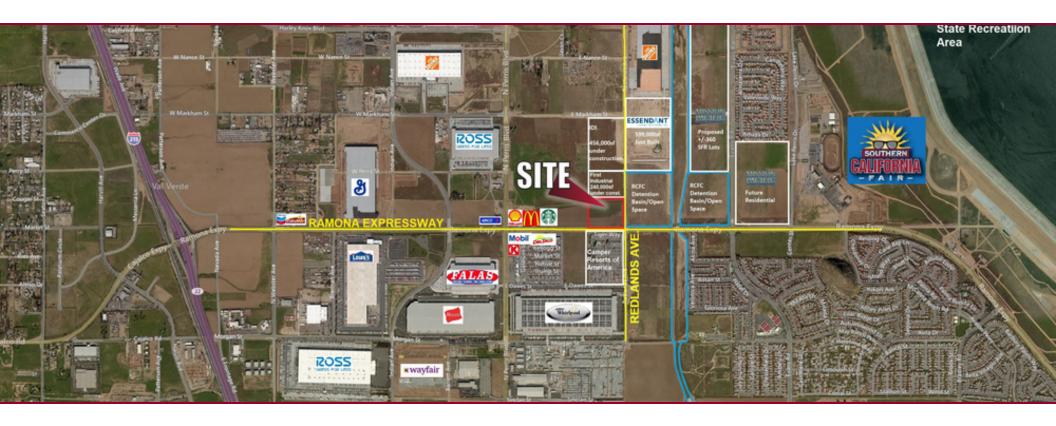

#### **LOCATION OVERVIEW**

Growing industrial area featuring several international distribution centers such as, Amazon, Walgreens, Ross, Home Depot, Lowes and much more. Nearby amenities include Lake Perris and March Air Force Base, home to the Air Force Reserve Command. Property is located within the Perris Valley Commerce Center Specific Plan which will provide for the needs of an expanding regional market.

### **Retailer Map**

Juve Pinedo juve.pinedo@lee-associates.com D 714.348.6099

Robert Leveen robert.leveen@lee-associates.com D 310.444.3035

All information furnished regarding property for sale, rental or financing is from sources deemed reliable, but no warranty or representation is made to the accuracy thereof and same is submitted to errors, omissions, change of price, rental or other conditions prior to sale, lease or financing or withdrawal without notice. No liability of any kind is to be imposed on the broker herein.