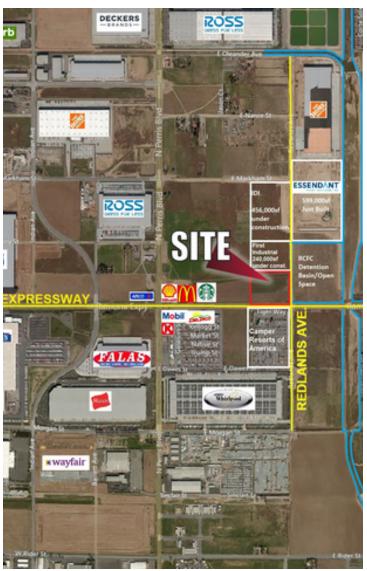

#### **LOCATION OVERVIEW**

Growing industrial area featuring several international distribution centers such as, Amazon, Walgreens, Ross, Home Depot, Lowes and much more. Nearby amenities include Lake Perris and March Air Force Base, home to the Air Force Reserve Command. Property is located within the Perris Valley Commerce Center Specific Plan which will provide for the needs of an expanding regional market.

### **Retailer Map**

Juve Pinedo juve.pinedo@lee-associates.com D 714.348.6099

Robert Leveen robert.leveen@lee-associates.com D 310.444.3035

All information furnished regarding property for sale, rental or financing is from sources deemed reliable, but no warranty or representation is made to the accuracy thereof and same is submitted to errors, omissions, change of price, rental or other conditions prior to sale, lease or financing or withdrawal without notice. No liability of any kind is to be imposed on the broker herein.