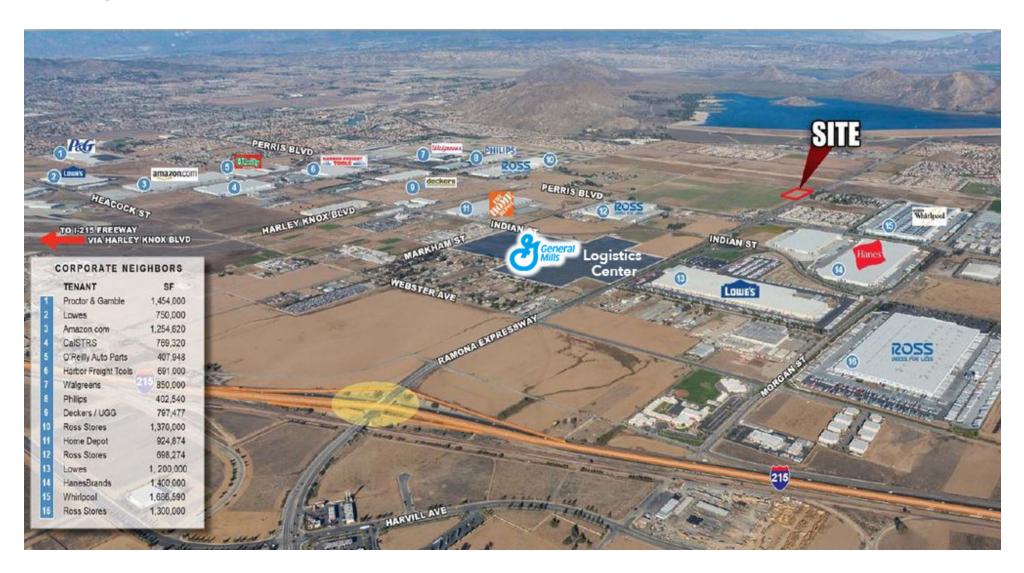

#### **LOCATION OVERVIEW**

Growing industrial area featuring several international distribution centers such as, Amazon, Walgreens, Ross, Home Depot, Lowes and much more. Nearby amenities include Lake Perris and March Air Force Base, home to the Air Force Reserve Command. Property is located within the Perris Valley Commerce Center Specific Plan which will provide for the needs of an expanding regional market.

### **Retailer Map**

Juve Pinedo juve.pinedo@lee-associates.com D 714.348.6099

Robert Leveen robert.leveen@lee-associates.com D 310.444.3035

All information furnished regarding property for sale, rental or financing is from sources deemed reliable, but no warranty or representation is made to the accuracy thereof and same is submitted to errors, omissions, change of price, rental or other conditions prior to sale, lease or financing or withdrawal without notice. No liability of any kind is to be imposed on the broker herein.