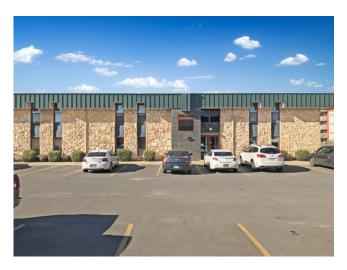

## Office Space Near Downtown and the State Capitol!

746 SQUARE FEET \$13.00 /yr

\$808.35

(405) 474-7001 www.successokc.com

PROPERTY ADDRESS

310 NE 28th Street, Suite 212 Oklahoma City, OK 73105

COMMERCIAL TYPE: Office AVAILABLE: Now

DESCRIPTION

This suite has one reception area, three offices, storage and a built-in sink.

It is located near the Oklahoma State Capital with easy access to Broadway Extension, I-40, I-44 & I-35.

Tenant is responsible for telecommunications and liability insurance.

Call us today at 405-410-6036 or 405-476-5200 to set up a time to see it!

**AMENITIES** 

- Easy Access to I-40 I-44 I-235 & Broadway Extension
- Close to the State Capitol
- Close to Downtown
- Utilities Included
- 24 Hour Access
- Wet Bar