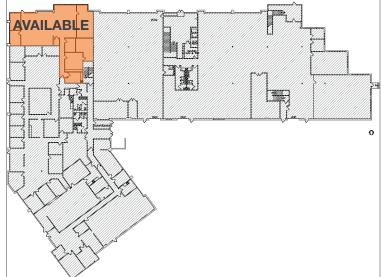

### High Quality Office Space

| 4 | AVAILABLE SPACE |       |           |
|---|-----------------|-------|-----------|
|   | RSF             | Floor | Available |
|   | 3,371           | 1     | Now       |
|   | 1,815           | 1     | Now       |
|   | 1,642           | 2     | Now       |

# **Fairway Center**

Building A, Suite A140 - 1,815 RSF

Building B, Suite B-250 - 1,642 RSF

Building B, Suite B-132 - 3,371 RSF