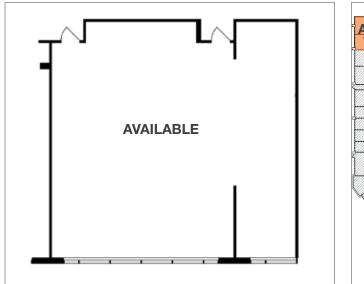

### High Quality Office Space

| 4 | AVAILABLE SPACE |       |           |
|---|-----------------|-------|-----------|
|   | RSF             | Floor | Available |
|   | 3,371           | 1     | Now       |
|   | 1,815           | 1     | Now       |
|   | 1,642           | 2     | Now       |

# **Fairway Center**

Building A, Suite A140 - 1,815 RSF

Building B, Suite B-250 - 1,642 RSF

Building B, Suite B-132 - 3,371 RSF