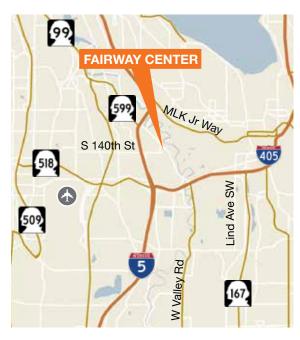

Excellent location provides access to I-405 and I-5 and is 5 minutes to SeaTac Airport

Metro bus stop adjacent to property and minutes to the Link Light Rail station on International Blvd

Fitness center / showers onsite Interurban Trail access Abundant free parking \$24.00 PSF, full service

### Location