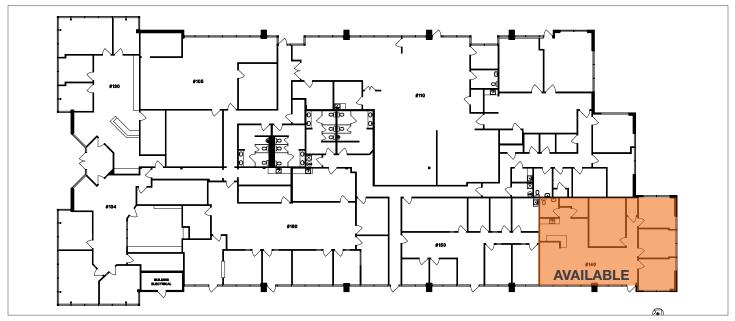

### High Quality Office Space

| 4 | AVAILABLE SPACE |       |           |
|---|-----------------|-------|-----------|
|   | RSF             | Floor | Available |
|   | 3,371           | 1     | Now       |
|   | 1,815           | 1     | Now       |
|   | 1,642           | 2     | Now       |

# **Fairway Center**

Building A, Suite A140 - 1,815 RSF

Building B, Suite B-250 - 1,642 RSF

Building B, Suite B-132 - 3,371 RSF