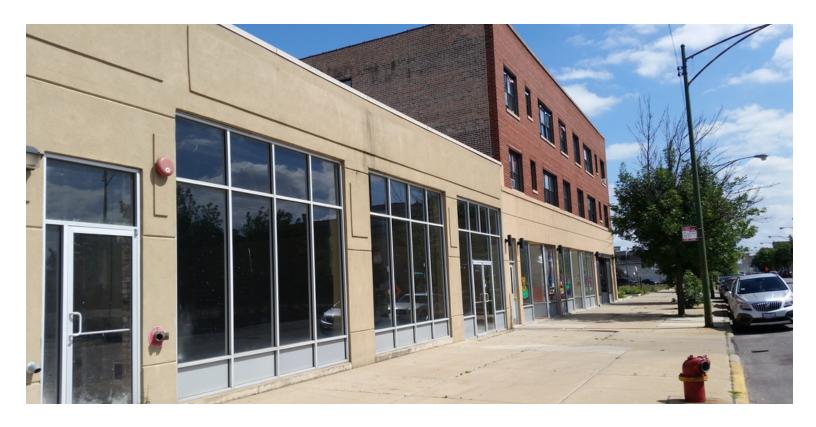

7311-7339 S. COTTAGE GROVE | CHICAGO, IL 60619

#### **PROPERTY OVERVIEW**

Storefront retail, office, and flex units available for lease along the east side of South Cottage Grove Avenue between 73rd and 74th Street. The buildings are located in the Greater Grand Crossing neighborhood on Chicago's south side, just west of the Chicago Skyway. The units vary in size from 3,000 - 9,000 square feet. The spaces can support a wide variety of uses including medical office, professional office, retail shops, daycares, service oriented businesses, and light industrial uses, among others.

#### PROPERTY HIGHLIGHTS

- 3,000 9,000 square feet available for lease with frontage along South Cottage Grove Avenue
- The storefront units offer visibility to approximately 13,700 VPD
- CTA bus stops along South Cottage Grove provide convenient access to customers and employees