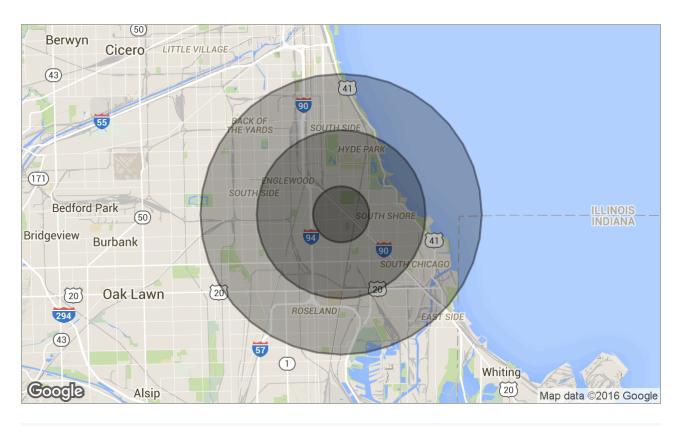

### **DEMOGRAPHICS MAP**

| POPULATION          | 1 MILE    | 3 MILES   | 5 MILES   |
|---------------------|-----------|-----------|-----------|
| TOTAL POPULATION    | 38,352    | 294,055   | 659,343   |
| POPULATION DENSITY  | 38,352    | 294,055   | 659,343   |
| MEDIAN AGE          | 35.9      | 36.1      | 35.4      |
| MEDIAN AGE (MALE)   | 33.0      | 32.7      | 31.9      |
| MEDIAN AGE (FEMALE) | 38.8      | 38.6      | 38.1      |
| HOUSEHOLDS & INCOME | 1 MILE    | 3 MILES   | 5 MILES   |
| TOTAL HOUSEHOLDS    | 15,319    | 120,102   | 250,069   |
| # OF PERSONS PER HH | 2.5       | 2.4       | 2.6       |
| AVERAGE HH INCOME   | \$42,105  | \$48,172  | \$47,295  |
| AVERAGE HOUSE VALUE | \$179,594 | \$218,303 | \$218,297 |