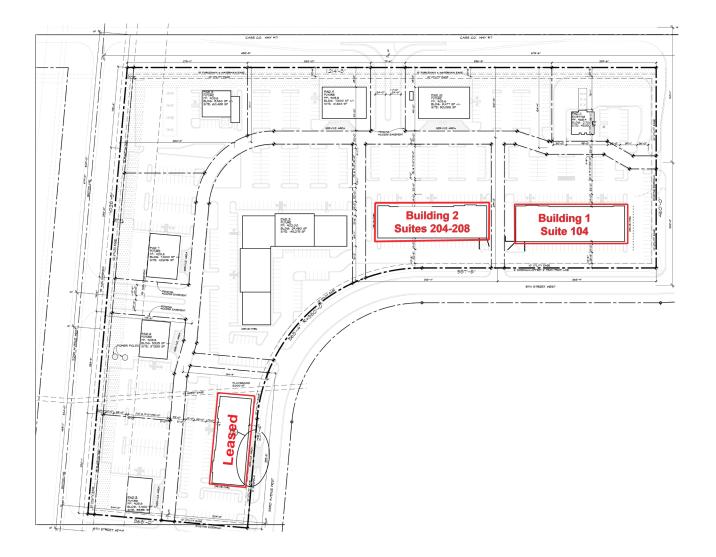

:Utilities, Janitorial, CAMNEIGHBORING<br/>BUSINESSES:Cloud Nine Spa<br/>Ole & Lena's Pizzaria<br/>Lakemode Liquors





This information has been secured from sources we believe to be reliable, but we make no representation or warranties, expressed or implied, as to the accuracy of the information. Interested parties should conduct their own independent investigations and rely only on those results.

Tony Paul<br/>Tony.Paul@goldmark.comGOLDMARK SCHLOSSMAN<br/>COMMERCIAL REAL ESTATE SERVICES INC.Drew Kelly<br/>Drew.Kelly@goldmark.com701-239-5810 (O), 701-446-7731 (C)www.goldmark.com/commercial<br/>commercialinfo@goldmark.comDrew.Kelly@goldmark.com

### Eagle Run Plaza 3200 Sheyenne Street, West Fargo, ND



## Eagle Run Plaza 3200 Sheyenne Street, West Fargo, ND

#### **Sheyenne Street**