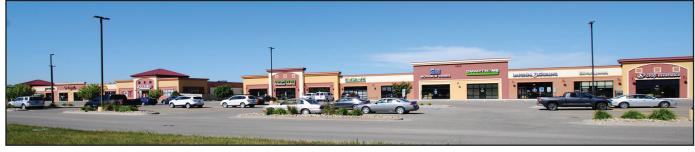

#### **Eagle Run Plaza** 3200 Sheyenne Street West Fargo, North Dakota

# For Lease







#### Eagle Run Plaza 3200 Sheyenne Street, West Fargo, ND

| Suite | SF    | Base Rent   | CAM |        | <b>Total Monthly Rent</b> |          |
|-------|-------|-------------|-----|--------|---------------------------|----------|
| 104   | 2,141 | \$ 2,319.00 | \$  | 758.27 | \$                        | 3,077.27 |
| 208   | 1,800 | \$ 1,950.00 | \$  | 637.50 | \$                        | 2,587.50 |

BASE RENT:Building 1 - \$13.00 psf<br/>Building 2 - \$13.00 psfCAM CHARGES:Building 1 - \$4.25 psf<br/>Building 2 - \$4.25 psfTENANT EXPENSES:Utilities, Janitorial, CAMNEIGHBORING<br/>BUSINESSES:Cloud Nine Spa<br/>Ole & Lena's Pizzaria<br/>Lakemode Liquors





This information has been secured from sources we believe to be reliable, but we make no representation or warranties, expressed o