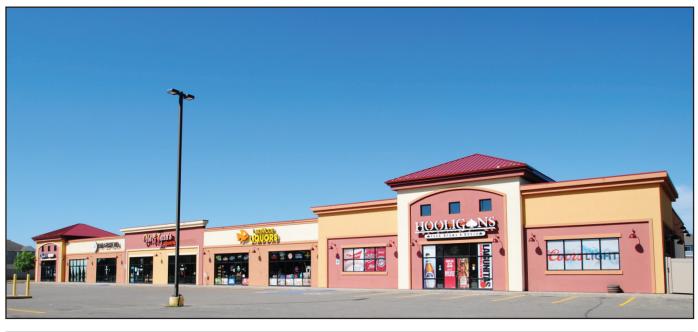

#### **Eagle Run Plaza** 3200 Sheyenne Street West Fargo, North Dakota

BASE RENT:Building 1 - \$13.00 psf<br/>Building 2 - \$13.00 psfCAM CHARGES:Building 1 - \$4.25 psf<br/>Building 2 - \$4.25 psfTENANT EXPENSES:Utilities, Janitorial, CAMNEIGHBORING<br/>BUSINESSES:Cloud Nine Spa<br/>Ole & Lena's Pizzaria<br/>Lakemode Liquors