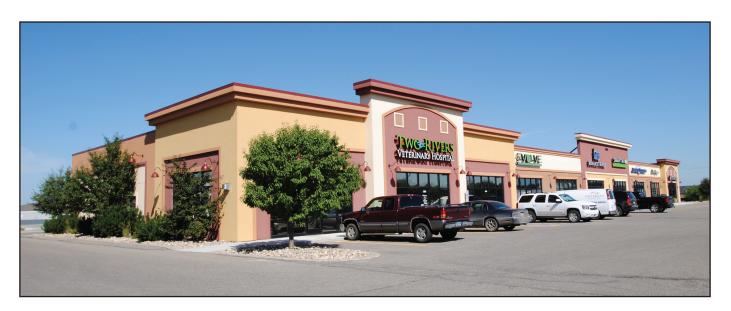

#### **Eagle Run Plaza** 3200 Sheyenne Street West Fargo, North Dakota

# For Lease







#### Eagle Run Plaza 3200 Sheyenne Street, West Fargo, ND

| Suite | SF    | Base Rent   | CAM |        | <b>Total Monthly Rent</b> |          |
|-------|-------|-------------|-----|--------|---------------------------|----------|
| 104   | 2,141 | \$ 2,319.00 | \$  | 758.27 | \$                        | 3,077.27 |
| 208   | 1,800 | \$ 1,950.00 | \$  | 637.50 | \$                        | 2,587.50 |

BASE RENT:Building 1 - \$13.00 psf<br/>Building 2 - \$13.00 psfCAM CHARGES:Building 1 - \$4.25 psf<br/>Building 2 - \$4.25 psfTENANT EXPENSES:Utilities, Janitorial, CAMNEIGHBORING<br/>BUSINESSES:Cloud Nine Spa<br/>Ole & Lena's Pizzaria<br/>Lakemode Liquors





This information has been secured from sources we believe to be reliable, but we make no representation or warranties, expressed or implied, as to the accuracy of the information. Interested parties should conduct their own independent investigations and rely only on those results.

Tony Paul<br/>Tony.Paul@goldmark.comGOLDMARK SCHLOSSMAN<br/>COMMERCIAL REAL ESTATE SERVICES INC.Drew Kelly<br/>Drew.Kelly@goldmark.com701-239-5810 (O), 701-446-7731 (C)www.goldmark.com/commercial<br/>commercialinfo@goldmark.comDrew.Kelly@goldmark.com

### Eagle Run Plaza 3200 Sheyenne Street, West Fargo, ND



## Eagle Run Plaza 3200 Sheyenne Street, West Fargo, ND

#### **Sheyenne Street**