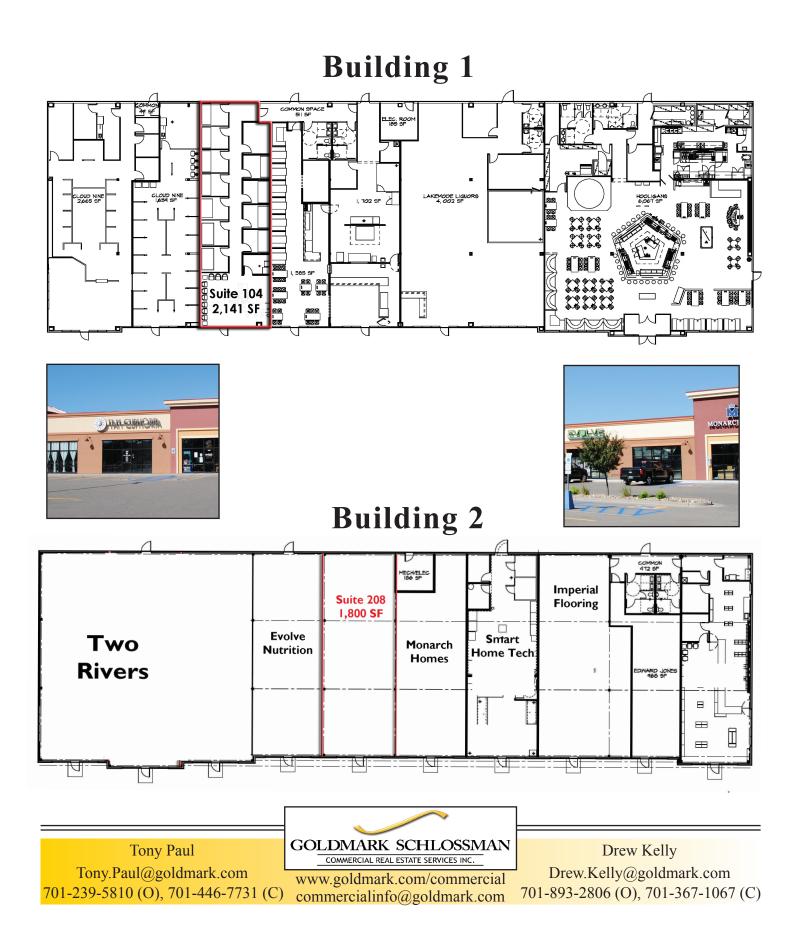

#### Eagle Run Plaza 3200 Sheyenne Street, West Fargo, ND

| Suite | SF    | Base Rent   | CAM |        | <b>Total Monthly Rent</b> |          |
|-------|-------|-------------|-----|--------|---------------------------|----------|
| 104   | 2,141 | \$ 2,319.00 | \$  | 758.27 | \$                        | 3,077.27 |
| 208   | 1,800 | \$ 1,950.00 | \$  | 637.50 | \$                        | 2,587.50 |

BASE RENT:Building 1 - \$13.00 psf<br/>Building 2 - \$13.00 psfCAM CHARGES:Building 1 - \$4.25 psf<br/>Building 2 - \$4.25 psfTENANT EXPENSES:Utilities, Janitorial, CAMNEIGHBORING<br/>BUSINESSES:Cloud Nine Spa<br/>Ole & Lena's Pizzaria<br/>Lakemode Liquors