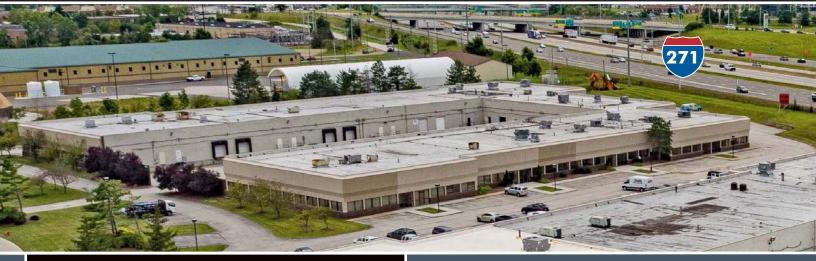

### PARKWAY BUSINESS PLAZA I

#### **WARRENSVILLE HEIGHTS, OHIO**

# FLEX/OFFICE BUILDING FOR LEASE

### **4400 RENAISSANCE PARKWAY**

**WARRENSVILLE HEIGHTS, OHIO 44128** 

#### **EXCELLENT EXPOSURE | EASY HIGHWAY ACCESS**

Over 350 feet of frontage on I-271 with a traffic count of more than 130,000 cars on a daily basis. The building sits just north of the four-way interchange of I-271 and I-480/SR-422, allowing access to the north, south, east, and west.