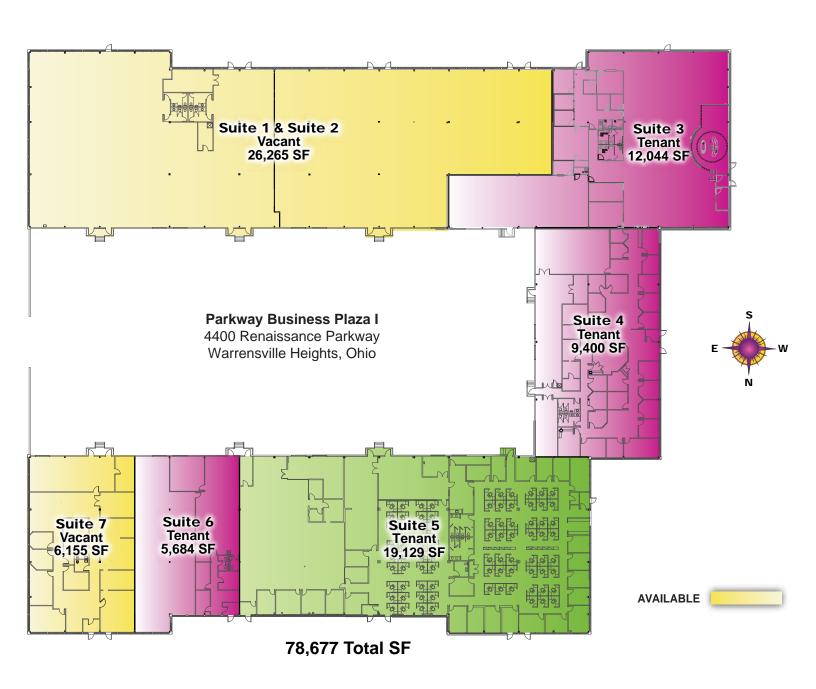

#### **AVAILABILITIES**

#### SUITES 1 & 2

Area: 26,265 sq. ft.

Rental Rate: \$6.00/SF MG Possession: Immediate Docks/Drive-ins: 5 docks