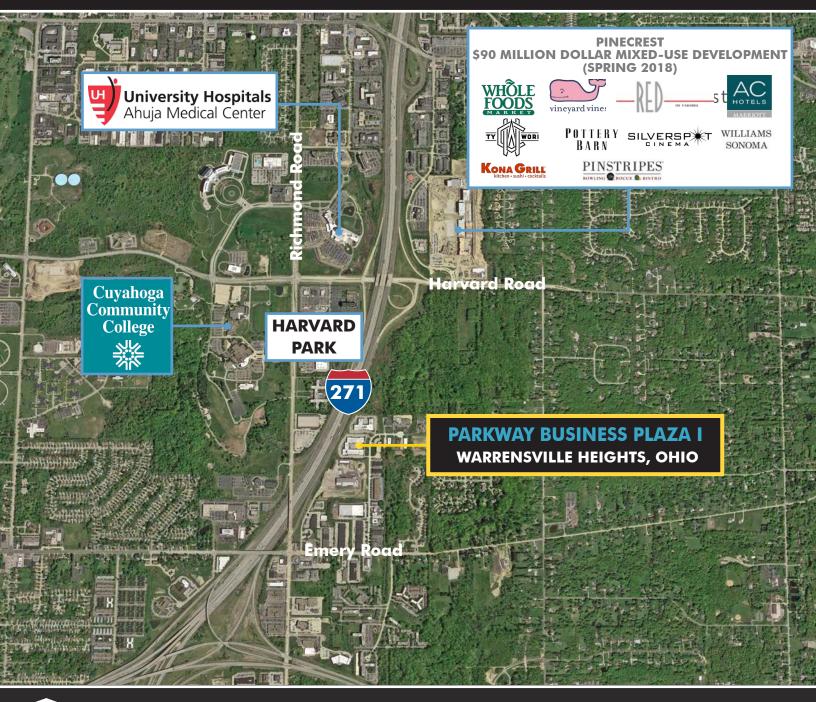

#### **CENTRAL LOCATION**

Minutes from Pinecrest (Cleveland's newest Whole Foods' anchored mixed-use district), Eaton's HQ, Cuyahoga Community College, University Hospitals Ahuja Medical Center, Harvard Park, and more.