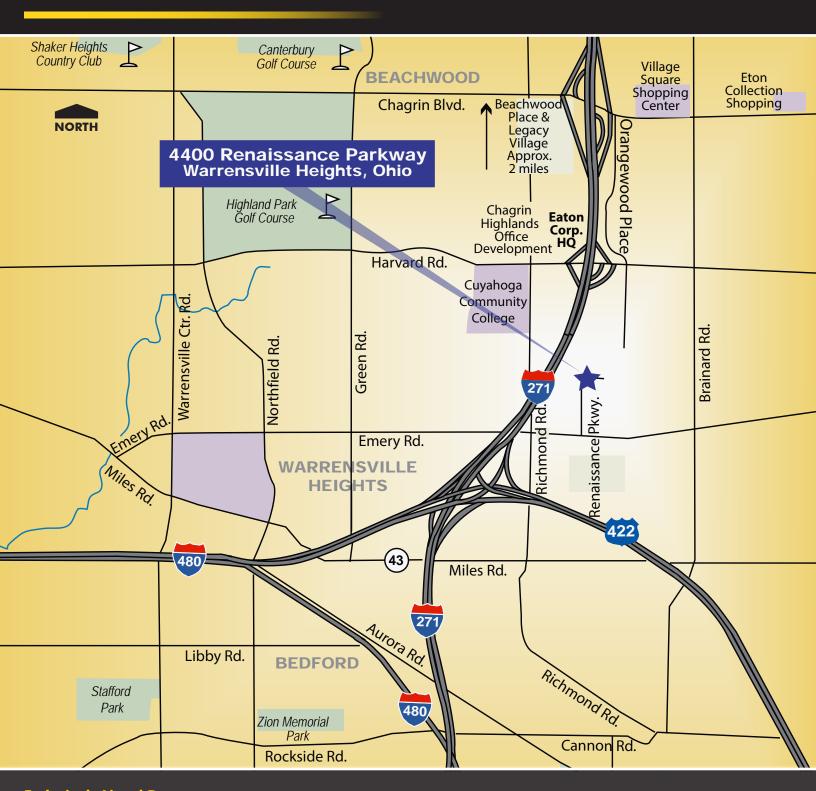

#### **EXCELLENT EXPOSURE | EASY HIGHWAY ACCESS**

Over 350 feet of frontage on I-271 with a traffic count of more than 130,000 cars on a daily basis. The building sits just north of the four-way interchange of I-271 and I-480/SR-422, allowing access to the north, south, east, and west.

#### **CENTRAL LOCATION**

Minutes from Pinecrest (Cleveland's newest Whole Foods' anchored mixed-use district), Eaton's HQ, Cuyahoga Community College, University Hospitals Ahuja Medical Center, Harvard Park, and more.