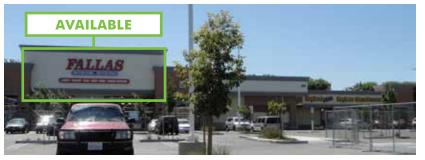

#### SITE PLAN

| LEGEND |                   |           |  |  |
|--------|-------------------|-----------|--|--|
| UNIT # | TENANT            | SIZE (SF) |  |  |
| 2      | Lease Pending     | 3,818     |  |  |
| 8      | Courtesy Cleaners | 1,680     |  |  |
| 10     | Nutrition Zone    | 1,184     |  |  |
|        | AVAILABLE         | 24,000    |  |  |
| 30     | LA Fitness        | 44,775    |  |  |
| 40     | Ross              | 29,015    |  |  |
| 50     | Sprint            | 3,300     |  |  |
| 60     | Chase Bank        | 5,000     |  |  |
|        | TOTAL GLA         | 112,772   |  |  |
|        |                   |           |  |  |