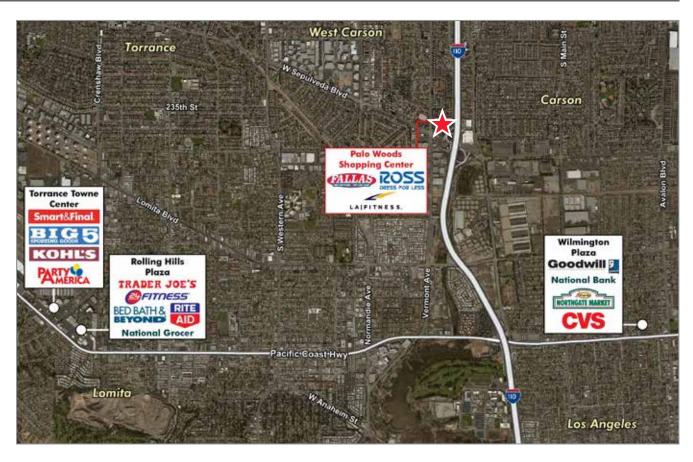

| LEGEND |                   |           |  |  |
|--------|-------------------|-----------|--|--|
| UNIT # | TENANT            | SIZE (SF) |  |  |
| 2      | Lease Pending     | 3,818     |  |  |
| 8      | Courtesy Cleaners | 1,680     |  |  |
| 10     | Nutrition Zone    | 1,184     |  |  |
|        | AVAILABLE         | 24,000    |  |  |
| 30     | LA Fitness        | 44,775    |  |  |
| 40     | Ross              | 29,015    |  |  |
| 50     | Sprint            | 3,300     |  |  |
| 60     | Chase Bank        | 5,000     |  |  |
|        | TOTAL GLA         | 112,772   |  |  |
|        |                   |           |  |  |







**FOR LEASE** 

## PALO WOODS SHOPPING CENTER

SWC SEPULVEDA BLVD & VERMONT AVE
902-970 W. SEPULVEDA BLVD, HARBOR CITY, CA 90710

## TRADE AREA MAP AERIAL





310 550 2631 jamie.brooks@cbre.com Lic. 01434718

#### **ZACHARY CARD**

310 550 2542 zachary.card@cbre.com Lic. 017178020 © 2018 CBRE, Inc. This information has been obtained from sources believed reliable. We have not verified it and make no guarantee, warranty or representation about it. Any projections, opinions, assumptions or estimates used are for example only and do not represent the current or future performance of the property. You and your advisors should conduct a careful, independent investigation of the property to determine to your satisfaction the suitability of the property for your needs. Photos herein are the property of their respective owners and use of these images without the express written consent of the owner is prohibited. CBRE and the CBRE logo are service m