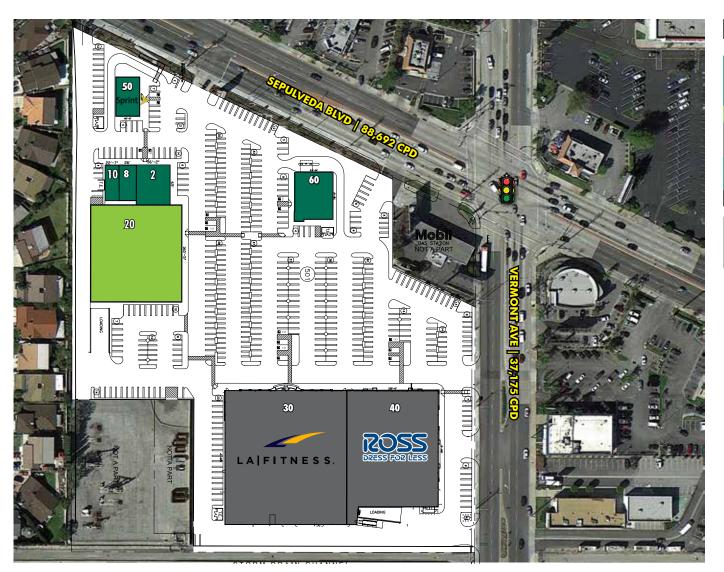

#### SITE PLAN

| LEGEND |                   |           |  |  |
|--------|-------------------|-----------|--|--|
| UNIT # | TENANT            | SIZE (SF) |  |  |
| 2      | Lease Pending     | 3,818     |  |  |
| 8      | Courtesy Cleaners | 1,680     |  |  |
| 10     | Nutrition Zone    | 1,184     |  |  |
|        | AVAILABLE         | 24,000    |  |  |
| 30     | LA Fitness        | 44,775    |  |  |
| 40     | Ross              | 29,015    |  |  |
| 50     | Sprint            | 3,300     |  |  |
| 60     | Chase Bank        | 5,000     |  |  |
|        | TOTAL GLA         | 112,772   |  |  |
|        |                   |           |  |  |