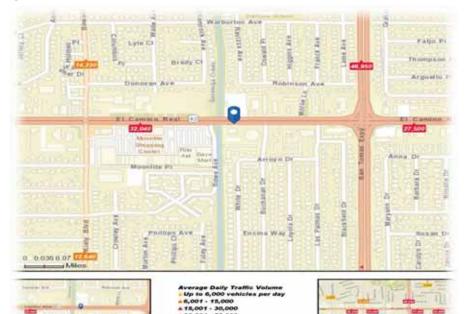

| San Tomas Expressway at Warburton Avenue | 46,950 |
|------------------------------------------|--------|
| El Camino Real at Bowers Avenue          | 32,040 |
| El Camino Real at San Tomas Expressway   | 27,500 |