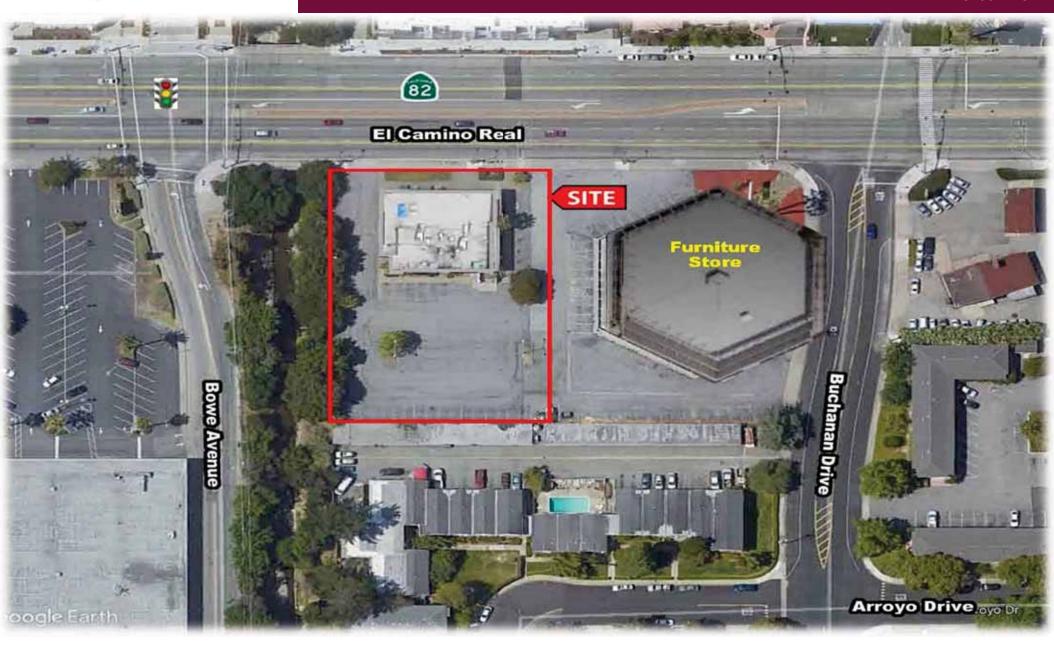

# Freestanding Building With Parking

2570 El Camino Real • Santa Clara, CA 95051

Site Plan

The information contained herein has been given to us by the owner of the property or other sources we deem reliable. We have no reason to doubt its accuracy, but we do not guarantee it. All information should be verified prior to purchase or lease.

**Lot Size** 

Approximately 1.5 acres of land on a separate legal parcel. There are common curb cuts and drive aisles shared with the adjacent parcel that is occupied furniture store.

Signage

Large Freestanding Pole Sign.