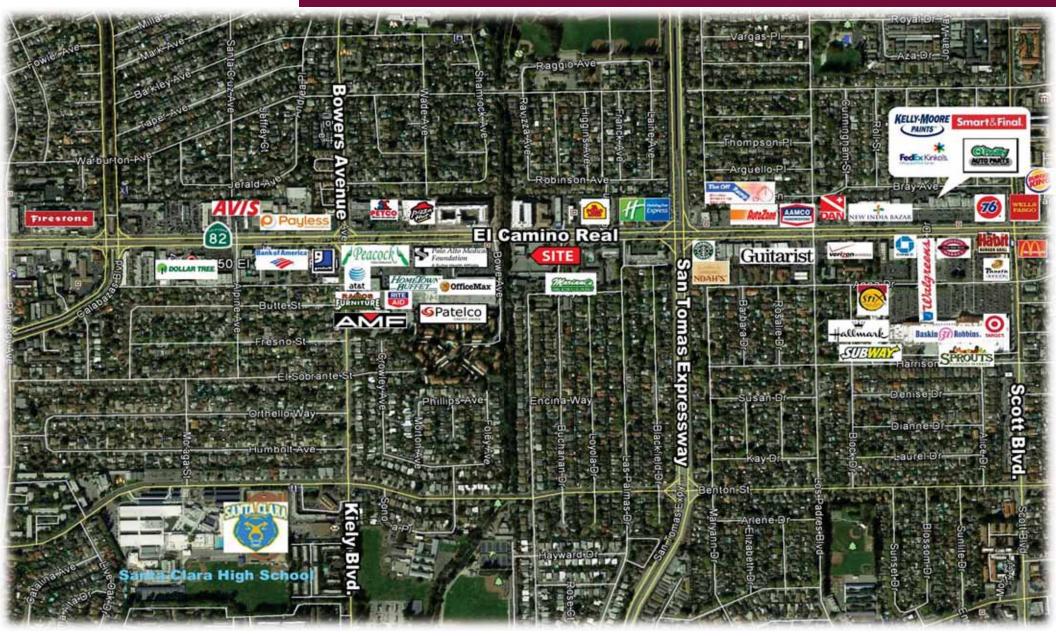

# Freestanding Building With Parking

2570 El Camino Real • Santa Clara, CA 95051 Aerial

The information contained herein has been given to us by the owner of the property or other sources we deem reliable. We have no reason to doubt its accuracy, but we do not guarantee it. All information should be verified prior to purchase or lease.

| Nearby  |
|---------|
| Tenants |

Mariani's Inn & Restaurant, Ramos Furniture, Rite Aid, Hometown Buffett, Patelco, Petco, Moonlite Shopping Center, AMF Bowling Center, OfficeMax and many more.

Uses

Ideal for storage, car sales, car rental, contractor's yard, temporary office, etc.