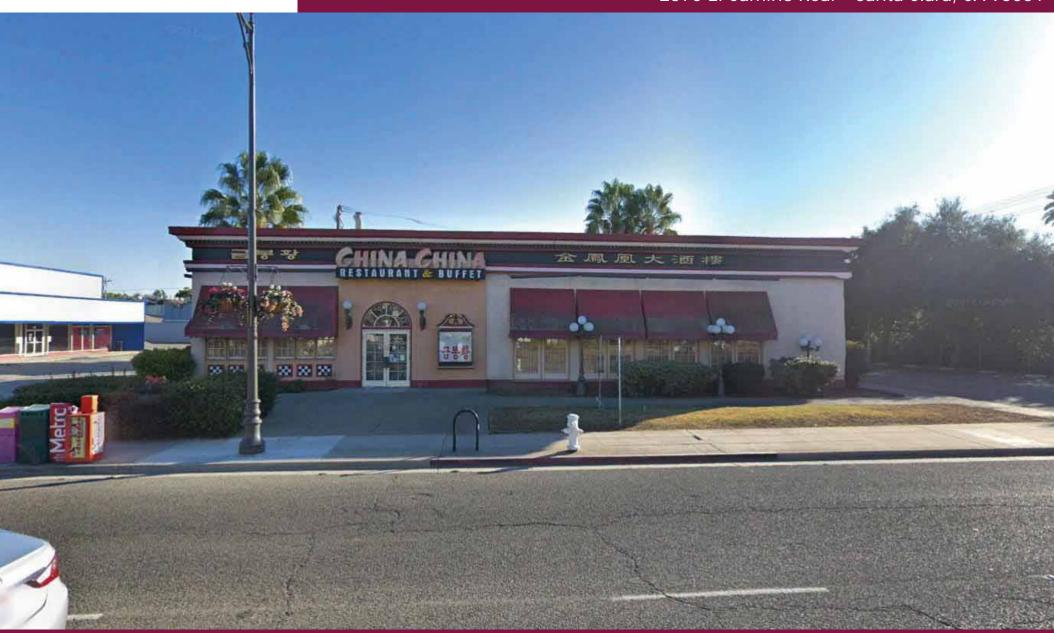

**Location** Freestanding Building with dedicated parking on El Camino Real.

#### **Available Space**

2570 El Camino Real: 5,870 Square Feet

Freestanding building. Former restaurant space. Available Now.

SHORT TERM LEASE ONLY! 12 to 18 month maximum lease term. Property slated for redevelopment.