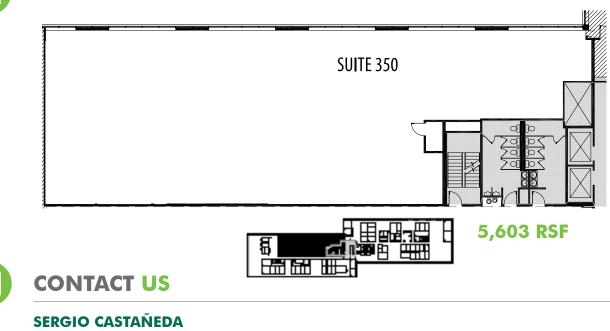

## **PROPERTY HIGHLIGHTS**

- + Suite 350, approximately 5,603 RSF available
- + Mountain views
- + Dedicated shuttle to Arapahoe light rail station
- + Close to restaurants, hotels, daycare facilities, and Fiddler's Green Amphitheater
- + 23.00 FSG Lease rate
- + 4:1000 Free surface parking

## **FLOOR PLAN**