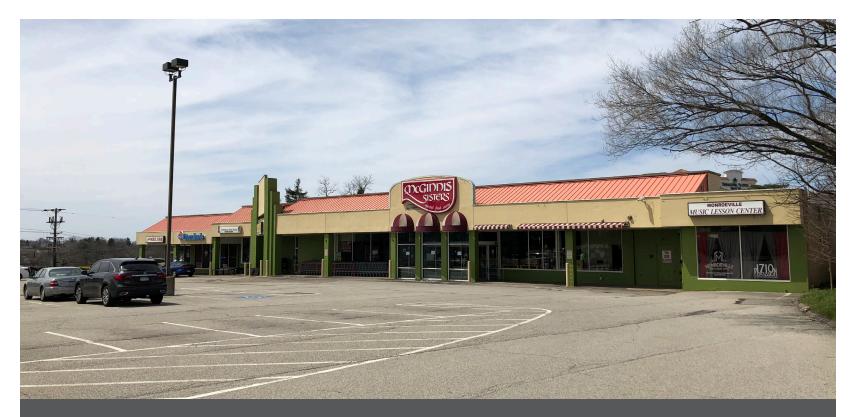

## 4301 Northern Pike - Former McGinnis Sisters

MONROEVILLE, PA 15146

\$2,500,000