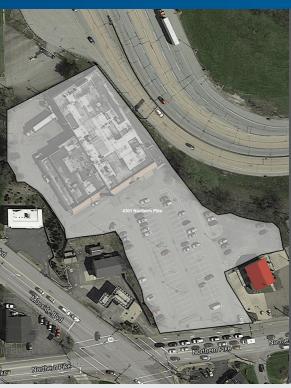

## 4301 Northern Pike - Former McGinnis Sisters

MONROEVILLE, PA 15146

\$2,500,000

## **Property Information**

- > 28,560 SF retail center
- > 8,560 SF of In-line space is 100% occupied; value add opportunity in releasing McGinnis Sisters space (20,000 SF)
- > Located at the signalized intersection of Northern Pike & Mosside Boulevard with an ADT 19,000
- > Zoned C-2 (Business Commercial)