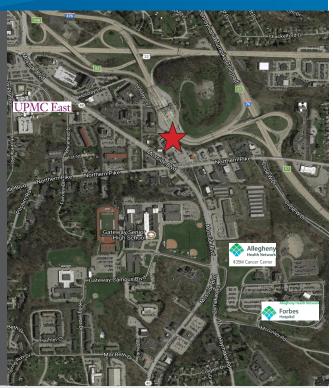

## Location Highlights

- Highly visible from
  Northern Pike, Mosside
  Boulevard and Monroeville
  exit of PA Turnpike
- > Less than 1 mile from:
  - UPMC East Hospital
  - Forbes Hospital
  - Forbes Hospital New \$35M Cancer Center