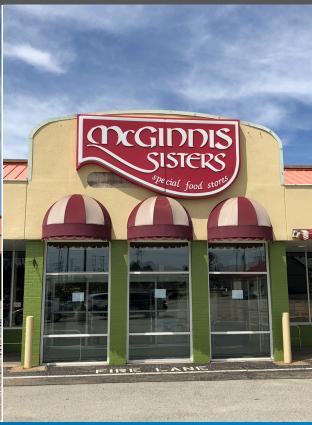

## FOR SALE > 28.560 SF RETAIL CENTER

## 4301 Northern Pike - Former McGinnis Sisters

MONROEVILLE, PA 15146

\$2,500,000

## **Property Information**

- > 28,560 SF retail center
- > 8,560 SF of In-line space is 100% occupied; value add opportunity in releasing McGinnis Sisters space (20,000 SF)
- > Located at the signalized intersection of Northern Pike & Mosside Boulevard with an ADT 19,000
- > Zoned C-2 (Business Commercial)