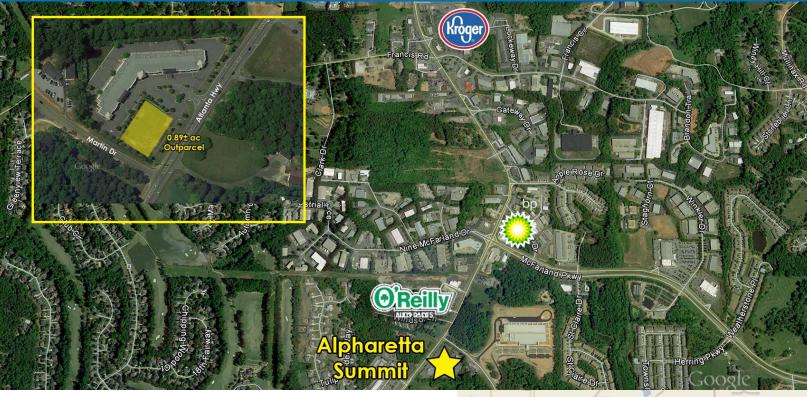

# 0.89± AC. OUTPARCEL - ALPHARETTA SUMMIT

6225 ATLANTA HIGHWAY, ALPHARETTA, GA 30004

#### **Property Details**

- 0.89± acre outparcel to Alpharetta Summit, located just south of McFarland Parkway on Atlanta Highway in Alpharetta
- Zoned CBD
- Excellent visibility
- Atlanta Highway frontage
- 22,800 cars per day on Atlanta Highway
  21,000 cars per day on McFarland Pkwy
- Priced at \$550,000