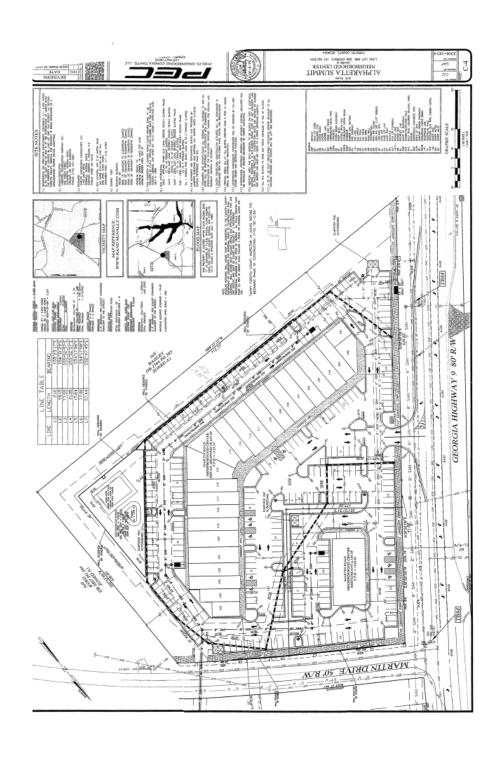

# 0.89± AC. OUTPARCEL - ALPHARETTA SUMMIT

6225 ATLANTA HIGHWAY, ALPHARETTA, GA 30004

#### **Property Details**

- 0.89± acre outparcel to Alpharetta Summit, located just south of McFarland Parkway on Atlanta Highway in Alpharetta
- Zoned CBD
- Excellent visibility
- Atlanta Highway frontage
- 22,800 cars per day on Atlanta Highway
  21,000 cars per day on McFarland Pkwy
- Priced at \$550,000