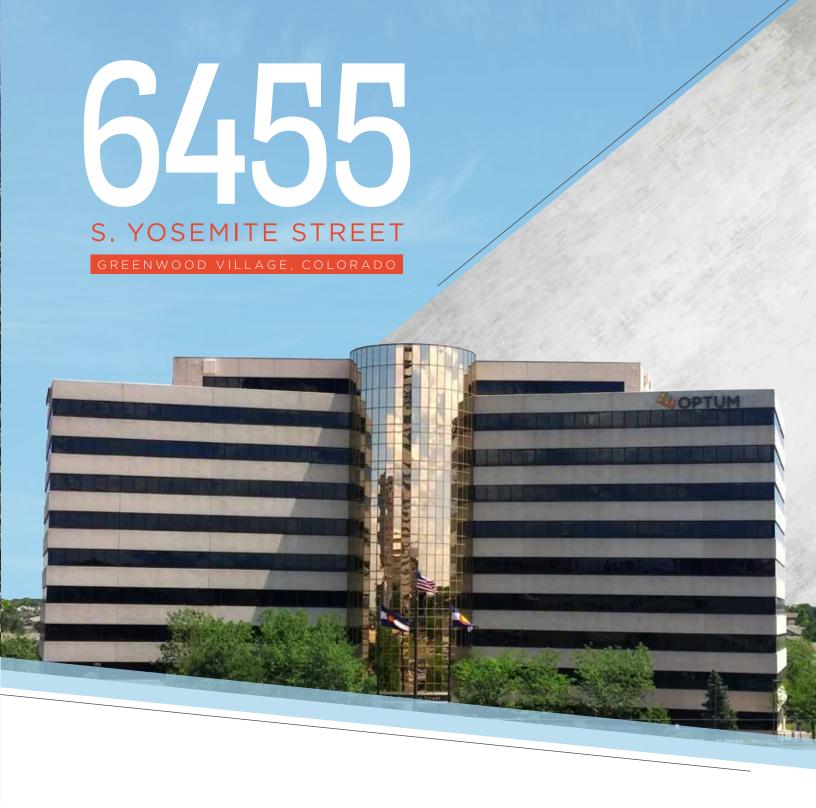

## BUILDING AMENITIES

NEW LOBBY IS COMPLETE

NEW FITNESS CENTER

WALKING DISTANCE TO LIGHT RAIL

ON-SITE CAFÉ UPGRADE

## BUILDING HIGHLIGHTS

New lobby is complete

Newly renovated cafe

New fitness center

New conference facility underway

Best value office space in Greenwood Village

Enhanced access

Walking distance to light rail