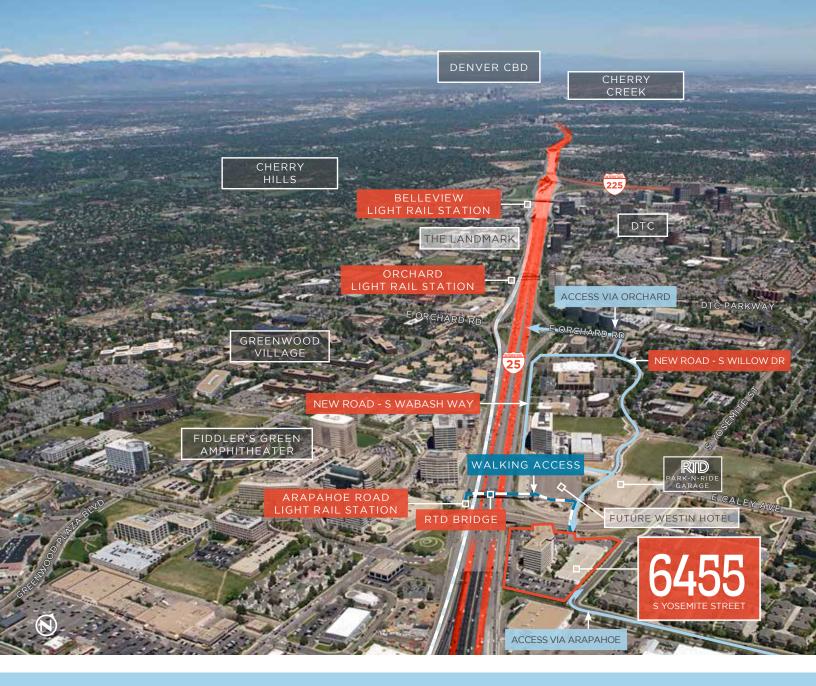

# 6455

S YOSEMITE STREET

## BUILDING HIGHLIGHTS

New lobby is complete

Newly renovated cafe

New fitness center

New conference facility underway

Best value office space in Greenwood Village

Enhanced access

Walking distance to light rail

Monument and building signage available

On-site property management